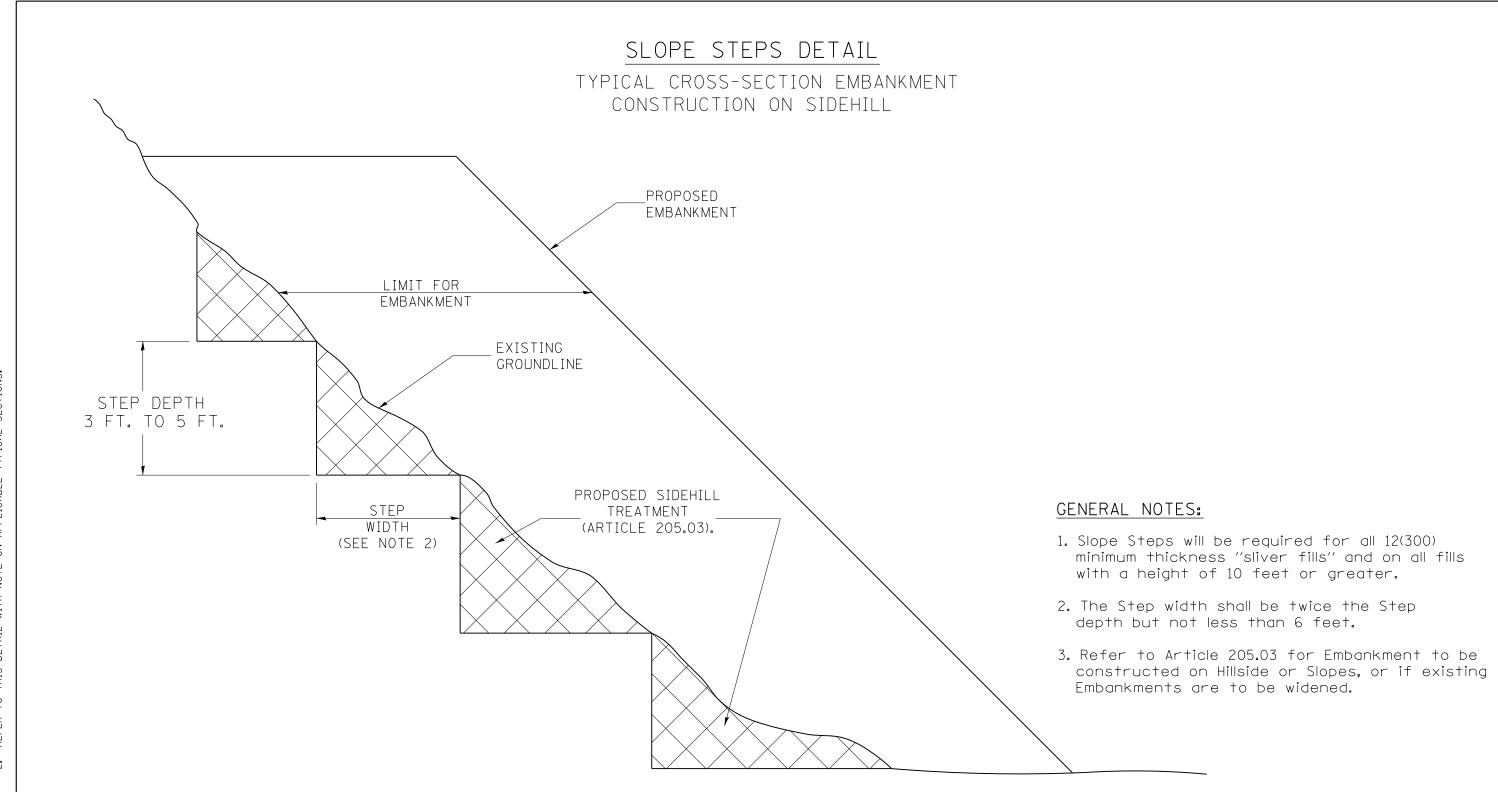

## REPLACEMENT MATERIAL:

STANDARD EMBANKMENT (IN ACCORDANCE WITH 205 OF THE STANDARD SPECIFACATION).

All dimensions are in inches (millimeters) unless otherwise noted.

| 1-1-97 RENUM. L-5.03, NEW REVISION BOX, REVISED TITLE T.P. |                              |                    |                     | RTE. SEC            | TION                | COUNTY SH | SHEETS NO. |
|------------------------------------------------------------|------------------------------|--------------------|---------------------|---------------------|---------------------|-----------|------------|
| BOX, REVISED GENERAL NOTES.                                | STATE OF ILLINOIS            | SLOPE STEPS DETAIL |                     | 22 48[(B-1          | DBR;CR]             | KNOX      | 94 57      |
| 10-16-06 REVISED TO 2007 SPEC. M.A.                        | DEPARTMENT OF TRANSPORTATION |                    |                     | '                   |                     | CONTRACT  | NO. 68758  |
| 5-30-18 MINOR CORRECTION R.D.                              |                              | NOT TO SCALE       | CADD STD. 205001-D4 | FED. ROAD DIST. NO. | ILLINOIS FED. AID F | ROJECT    |            |