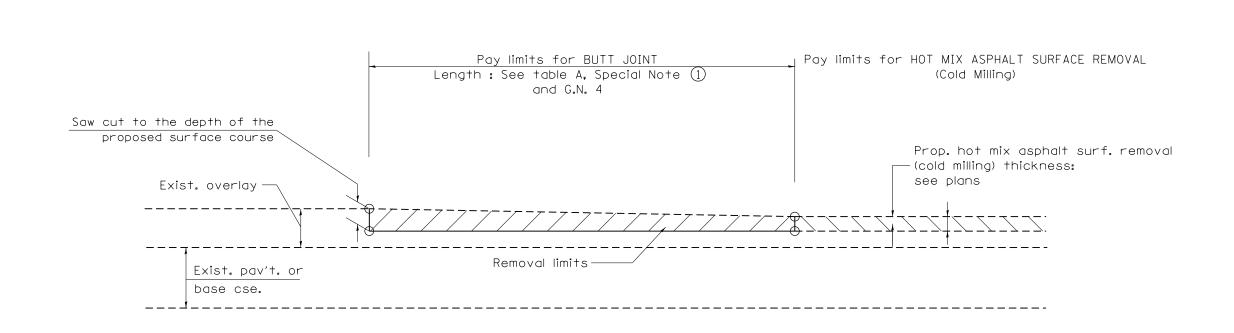

## CASE 3: HOT MIX ASPHALT SURFACE REMOVAL (COLD MILLING) TIE-IN TO EXISTING BITUMINOUS TAPER

All dimensions are in inches (millimeters) unless otherwise noted.

|  | STATE OF ILLINOIS DEPARTMENT OF TRANSPORTATION |              |                     | F.A.P.<br>RTE.                                | SECTION        | COUNTY             | TOTAL<br>SHEETS | SHEET<br>NO. |
|--|------------------------------------------------|--------------|---------------------|-----------------------------------------------|----------------|--------------------|-----------------|--------------|
|  |                                                | BUTT JOINTS  |                     | 22                                            | 48[(B-1)BR;CR] | KNOX               | 94              | 59           |
|  |                                                |              | SHT. 2 OF 3         |                                               |                | CONTRACT NO. 68758 |                 |              |
|  |                                                | NOT TO SCALE | CADD STD. 406101-D4 | FED. ROAD DIST. NO. ILLINOIS FED. AID PROJECT |                |                    |                 |              |