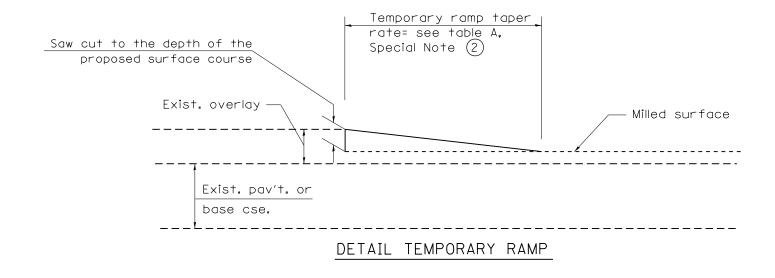

## CASE 3: HOT MIX ASPHALT SURFACE REMOVAL (COLD MILLING) TIE-IN TO EXISTING BITUMINOUS TAPER

All dimensions are in inches (millimeters) unless otherwise noted.

|  | STATE OF ILLINOIS DEPARTMENT OF TRANSPORTATION |              |                     | F.A.P.<br>RTE.                                | SECTION        | COUNTY             | TOTAL<br>SHEETS | SHEET<br>NO. |
|--|------------------------------------------------|--------------|---------------------|-----------------------------------------------|----------------|--------------------|-----------------|--------------|
|  |                                                | BUTT JOINTS  |                     | 22                                            | 48[(B-1)BR;CR] | KNOX               | 94              | 59           |
|  |                                                |              | SHT. 2 OF 3         |                                               |                | CONTRACT NO. 68758 |                 |              |
|  |                                                | NOT TO SCALE | CADD STD. 406101-D4 | FED. ROAD DIST. NO. ILLINOIS FED. AID PROJECT |                |                    |                 |              |