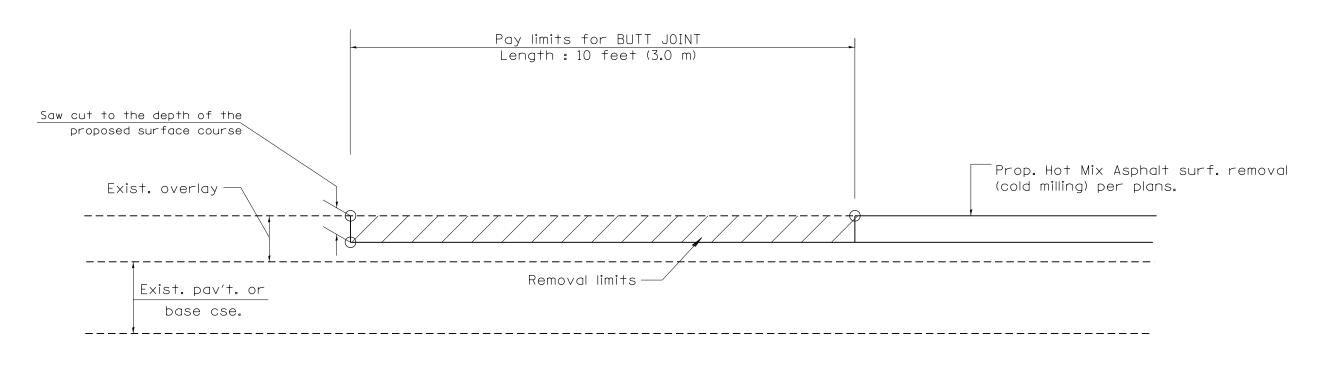

CASE 4 : SINGLE LIFT OVERLAY WITH EQUIVALENT DEPTH

HOT MIX ASPHALT SURFACE REMOVAL (COLD MILLING)

TIE-IN TO EXISTING BITUMINOUS TAPER

All dimensions are in inches (millimeters) unless otherwise noted.

|  | STATE OF ILLINOIS DEPARTMENT OF TRANSPORTATION |              |                     | F.A.P.<br>RTE.                                     | SECTION        | COUNTY   | TOTAL SH<br>SHEETS I |
|--|------------------------------------------------|--------------|---------------------|----------------------------------------------------|----------------|----------|----------------------|
|  |                                                | BUTT JOINTS  | SHT. 3 OF 3         | 22                                                 | 48[(B-1)BR;CR] | KNOX     | 94                   |
|  |                                                |              |                     |                                                    |                | CONTRACT | T NO. 687            |
|  |                                                | NOT TO SCALE | CADD STD. 406101-D4 | P4 FED. ROAD DIST. NO.   ILLINOIS FED. AID PROJECT |                |          |                      |