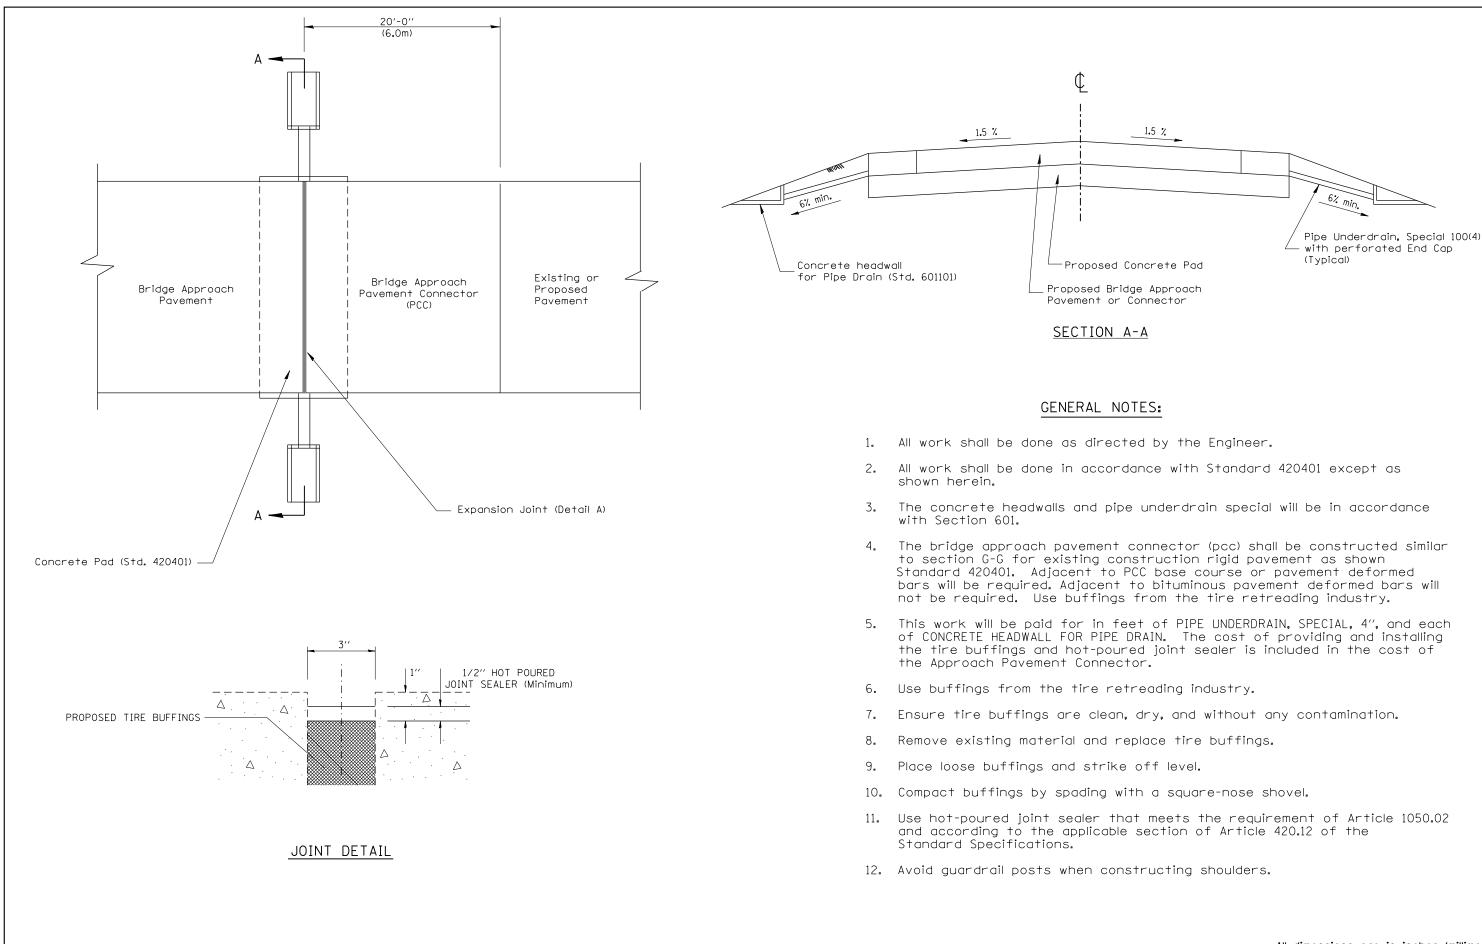

420401 lector. and 4 R NOTE: ude Standards 420001, 601101 an on bridge projects with PCC c "~~ headwalls and UD (spl) 4". Include : Use on t Pay for DESIGNER 1. Include 2. Use or 3. Pay fo

plans.

.⊆

All dimensions are in inches (millimeters) unless otherwise noted.