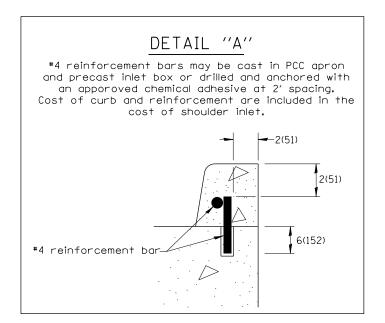

PLAN VIEW

APPROACH SLAB OR SHOULDER PLACEMENT

SECTION A-A

TYPICAL SECTION WITH BRIDGE APPROACH CURB

All dimensions are in inches (millimeters) unless otherwise noted.

|  |   |  | STATE OF ILLINOIS            | GUARDRAIL EROSION CONTROL TREATMENTS | F.A.P.<br>RTE.                                | SECTION        | COUNTY   | TOTAL<br>SHEETS | SHEET<br>NO. |
|--|---|--|------------------------------|--------------------------------------|-----------------------------------------------|----------------|----------|-----------------|--------------|
|  | L |  |                              |                                      | 22                                            | 48[(B-1)BR;CR] | KNOX     | 94              | 70           |
|  |   |  | DEPARTMENT OF TRANSPORTATION | SHT. 2 OF 2                          |                                               |                | CONTRACT | T NO. 6         | 8758         |
|  |   |  |                              | NOT TO SCALE CADD STD. 630101-D4     | FED. ROAD DIST. NO. ILLINOIS FED. AID PROJECT |                |          |                 |              |