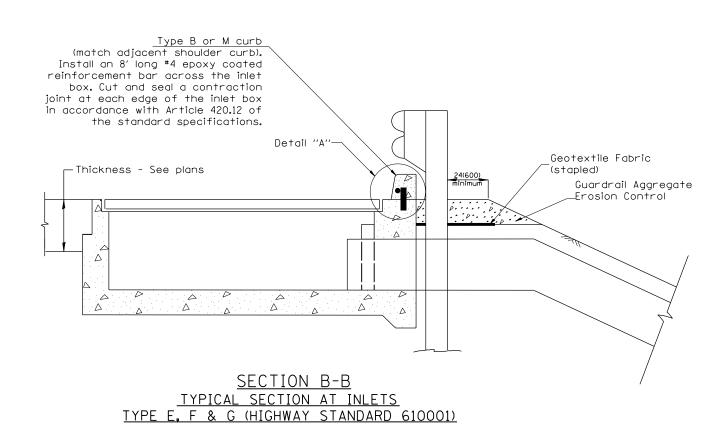

PLAN VIEW

APPROACH SLAB OR SHOULDER PLACEMENT

SECTION A-A

TYPICAL SECTION WITH BRIDGE APPROACH CURB

All dimensions are in inches (millimeters) unless otherwise noted.

|  |   |  | STATE OF ILLINOIS            | GUARDRAIL EROSION CONTROL TREATMENTS | F.A.P.<br>RTE.                                | SECTION        | COUNTY   | TOTAL<br>SHEETS | SHEET<br>NO. |
|--|---|--|------------------------------|--------------------------------------|-----------------------------------------------|----------------|----------|-----------------|--------------|
|  | L |  |                              |                                      | 22                                            | 48[(B-1)BR;CR] | KNOX     | 94              | 70           |
|  |   |  | DEPARTMENT OF TRANSPORTATION | SHT. 2 OF 2                          |                                               |                | CONTRACT | T NO. 6         | 8758         |
|  |   |  |                              | NOT TO SCALE CADD STD. 630101-D4     | FED. ROAD DIST. NO. ILLINOIS FED. AID PROJECT |                |          |                 |              |