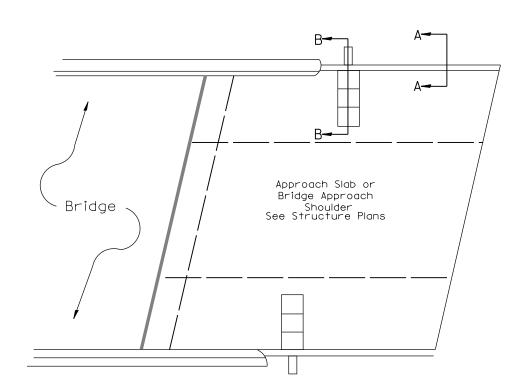

PLAN VIEW

APPROACH SLAB OR SHOULDER PLACEMENT

SECTION A-A

TYPICAL SECTION WITH BRIDGE APPROACH CURB

All dimensions are in inches (millimeters) unless otherwise noted.

|  |   |  | STATE OF ILLINOIS            | GUARDRAIL EROSION CONTROL TREATMENTS | F.A.P.<br>RTE.                                | SECTION        | COUNTY   | TOTAL<br>SHEETS | SHEET<br>NO. |
|--|---|--|------------------------------|--------------------------------------|-----------------------------------------------|----------------|----------|-----------------|--------------|
|  | L |  |                              |                                      | 22                                            | 48[(B-1)BR;CR] | KNOX     | 94              | 70           |
|  |   |  | DEPARTMENT OF TRANSPORTATION | SHT. 2 OF 2                          |                                               |                | CONTRACT | T NO. 6         | 8758         |
|  |   |  |                              | NOT TO SCALE CADD STD. 630101-D4     | FED. ROAD DIST. NO. ILLINOIS FED. AID PROJECT |                |          |                 |              |