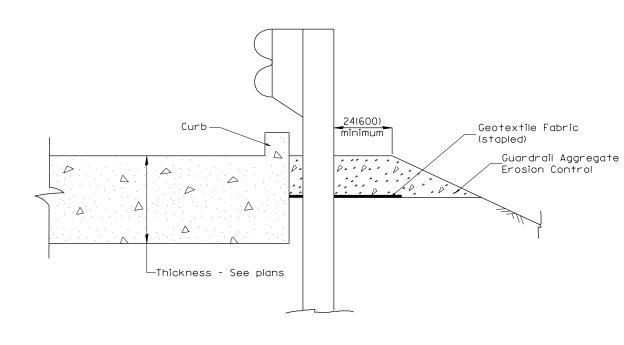

PLAN VIEW

APPROACH SLAB OR SHOULDER PLACEMENT

SECTION A-A

TYPICAL SECTION WITH BRIDGE APPROACH CURB

All dimensions are in inches (millimeters) unless otherwise noted.

|  |   |  | STATE OF ILLINOIS            | GUARDRAIL EROSION CONTROL TREATMENTS | F.A.P.<br>RTE.                                | SECTION        | COUNTY   | TOTAL<br>SHEETS | SHEET<br>NO. |
|--|---|--|------------------------------|--------------------------------------|-----------------------------------------------|----------------|----------|-----------------|--------------|
|  | L |  |                              |                                      | 22                                            | 48[(B-1)BR;CR] | KNOX     | 94              | 70           |
|  |   |  | DEPARTMENT OF TRANSPORTATION | SHT. 2 OF 2                          |                                               |                | CONTRACT | T NO. 6         | 8758         |
|  |   |  |                              | NOT TO SCALE CADD STD. 630101-D4     | FED. ROAD DIST. NO. ILLINOIS FED. AID PROJECT |                |          |                 |              |