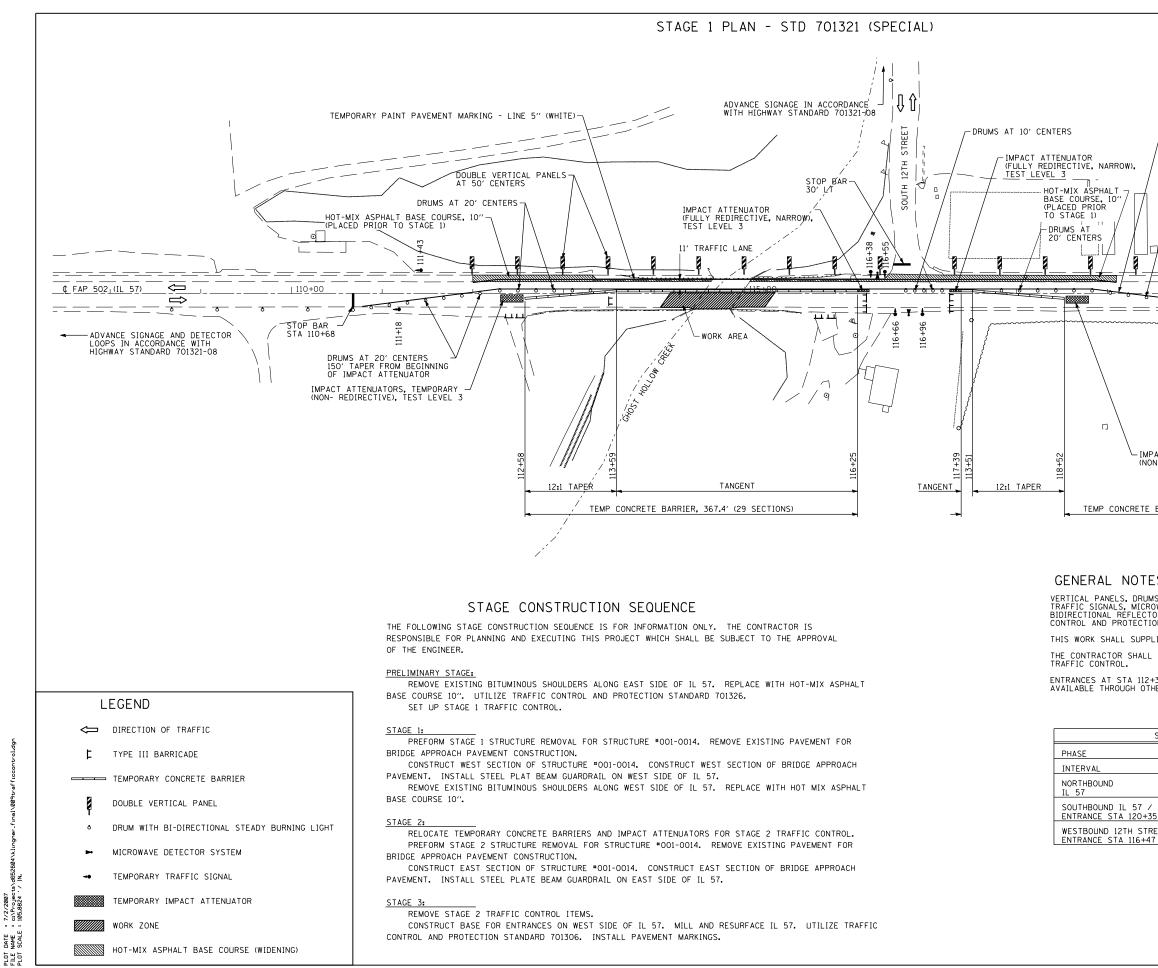

|                                                                                                                                                                   | CONTRACT NO. 72873                                            |
|-------------------------------------------------------------------------------------------------------------------------------------------------------------------|---------------------------------------------------------------|
|                                                                                                                                                                   | F.A.P.<br>RTE. SECTION COUNTY TOTAL SHEETS NO.                |
|                                                                                                                                                                   | SHEETS SHEETS NO.   502 54BR-1 ADAMS 28 9                     |
|                                                                                                                                                                   | STA. TO STA.<br>FED. ROAD DIST. NO. ILLINOIS FED. AID PROJECT |
|                                                                                                                                                                   | FED. ROAD DIST. NO. ILLINOIS FED. AID PROJECT                 |
|                                                                                                                                                                   |                                                               |
|                                                                                                                                                                   |                                                               |
| ☐ TEMPORARY PAINT PAVEMENT MARKING -                                                                                                                              | INE 5" (YELLOW)                                               |
|                                                                                                                                                                   |                                                               |
| DRUMS AT 20' CENTERS<br>150' TAPER FROM BEGINNING                                                                                                                 |                                                               |
| OF IMPACT ATTENUATOR                                                                                                                                              |                                                               |
|                                                                                                                                                                   | ADVANCE SIGNAGE AND DETECTOR                                  |
|                                                                                                                                                                   |                                                               |
| - STOP BAR '<br>STA 120+43                                                                                                                                        |                                                               |
|                                                                                                                                                                   | · · · ] [-                                                    |
|                                                                                                                                                                   | ) (                                                           |
|                                                                                                                                                                   |                                                               |
|                                                                                                                                                                   | ₽                                                             |
|                                                                                                                                                                   |                                                               |
| ← ← ← ← ← ← ← ← ← ← ← ← ← ← ← ← ← ← ←                                                                                                                             |                                                               |
| Ç i Ç                                                                                                                                                             | Ę                                                             |
|                                                                                                                                                                   | •                                                             |
| } ¢   °                                                                                                                                                           |                                                               |
|                                                                                                                                                                   |                                                               |
|                                                                                                                                                                   |                                                               |
| · · ·   /                                                                                                                                                         |                                                               |
| PACT ATTENUATORS, TEMPORARY                                                                                                                                       |                                                               |
| N- REDIRECTIVE), TEST LEVEL 3                                                                                                                                     | GRAPHIC SCALE (IN FEET)<br>SCALE: 1''=50'                     |
|                                                                                                                                                                   |                                                               |
| BARRIER, 114.0' (9 SECTIONS)                                                                                                                                      |                                                               |
| <u>_</u>                                                                                                                                                          |                                                               |
|                                                                                                                                                                   |                                                               |
|                                                                                                                                                                   |                                                               |
| ES                                                                                                                                                                |                                                               |
|                                                                                                                                                                   |                                                               |
| AS WITH STEADY BURNING LIGHTS, TYPE III B<br>OWAVE DETECTOR SYSTEMS, DETECTOR LOOPS,<br>ORS SHALL BE INCLUDED IN THE COST OF TH<br>ON, STANDARD 701321 (SPECIAL)" | AND TYPE C<br>PAY ITEM "TRAFFIC                               |
| ON, STANDARD 701321 (SPECIAL)"                                                                                                                                    |                                                               |
| LIMENT AND BE IN ACCORDANCE WITH HIGHWA                                                                                                                           |                                                               |
| PLACE MAX WIDTH SIGNS BEFORE IMPLEMENT                                                                                                                            | ING ANT STAGE                                                 |
| +37.5 RT AND STA 115+90.4 RT SHALL BE CLO                                                                                                                         | SED. ACCESS SHAL BE                                           |
| HER ENTRANCES ON THE PROPERTIES.                                                                                                                                  |                                                               |
|                                                                                                                                                                   |                                                               |
| SEQUENCE OF OPERATIONS                                                                                                                                            |                                                               |
| A B C                                                                                                                                                             |                                                               |
|                                                                                                                                                                   |                                                               |
| G Y R R R R R R                                                                                                                                                   |                                                               |
|                                                                                                                                                                   |                                                               |
| S RT R R G Y R R R R                                                                                                                                              |                                                               |
|                                                                                                                                                                   |                                                               |
| 7 RT                                                                                                                                                              |                                                               |
| REVISIONS IL NAME DATE                                                                                                                                            | INOIS DEPARTMENT OF TRANSPORTATION                            |
| TRAF                                                                                                                                                              | FIC CONTROL & PROTECTION                                      |
|                                                                                                                                                                   | FAP 502 (IL 57)                                               |
|                                                                                                                                                                   | SECTION 54BR-1                                                |
|                                                                                                                                                                   | ADAMS COUNTY                                                  |
| SCALE:                                                                                                                                                            |                                                               |
| DATE                                                                                                                                                              | 6/28/2007 CHECKED BY EBB                                      |