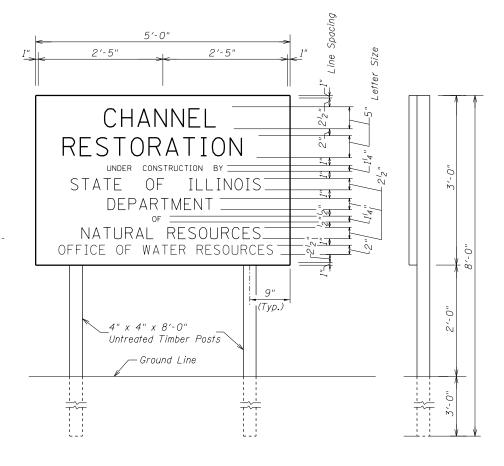

RAL NOTES

Signs shall be made of 3/4" plywood or oxboard, or of metal (18 ga.). The Contractor shall furnish all material and labor for constructing and erecting the signs. The signs shall be placed prior to the starting of actual construction operations at each end of the construction section or as directed by the Engineer. Before any sign is erected, it shall be approved by the Engineer as to its appearance and quality of construction. The signs shall remain in place and shall be maintained in satisfactory condition until the project is accepted by the department. The Contractor shall then remove the signs and the material will become his property.

The letters on the sign shall be black mechanical style on a white background and appropriate border

Paid for as Wood Information Signs.



WOOD INFORMATION SIGNS

INDICATES NON-STANDARD ITEM COVERED BY SPECIAL PROVISION