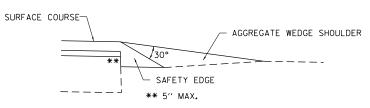

## \* SAFETY EDGE DETAIL

PROPOSED TYPICAL SECTION
ILLINOIS RTE 120 AT ALMOND ROAD
STA. 306 + 00 TO STA. 313 + 00

## LEGEND:

- 1) EXISTING HMA SURFACE, 2-1/2" ±
- 2) EXISTING PCC BASE COURSE, 10"±
- (3) EXISTING AGGREGATE BASE COURSE
- (4) EXISTING AGGREGATE SHOULDER, 6"±
- (5) PROPOSED POLYMERIZED HMA SURFACE COURSE, MIX "F", N90, 1 3/4"
- (6) PROPOSED HMA BASE COURSE, 8 1/4"
- 7) PROPOSED AGGREGATE SUBGRADE IMPROVEMENT, 12"
- (8) PROPOSED HMA SHOULDER, 8"
- (9) PROPOSED SEEDING AND TOPSOIL 4"
- (10) PROPOSED HMA SURFACE REMOVAL, 2 1/2"
- (11) PROPOSED AGGREGATE WEDGE SHOULDER, TYPE B
- (12) PROPOSED GRADING AND SHAPING SHOULDERS
- (13) PROPOSED POLYMERIZED LEVELING BINDER (MM), IL-4.75, N50, 3/4"
- PROPOSED PIPE UNDERDRAIN, 4"
  STA. 307+51 to STA. 312+81, ± 30" BELOW TOP OF PAVEMENT
- (15) PROPOSED SAFETY EDGE
- (16) PROPOSED STRIP REFLECTIVE CRACK CONTROL TREATMENT