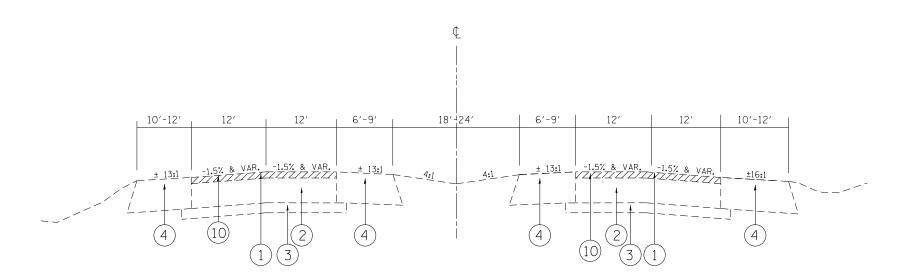

## EXISTING TYPICAL SECTION ILLINOIS RTE 120 AT ALMOND ROAD STA. 306 + 00 TO STA. 313 + 00

NOTE: CONTRACTOR SHALL PATCH BEFORE MILLING

## LEGEND:

- 1) EXISTING HMA SURFACE, 2-1/2" ±
- 2) EXISTING PCC BASE COURSE, 10"±
- (3) EXISTING AGGREGATE BASE COURSE
- (4) EXISTING AGGREGATE SHOULDER, 6"±
- (5) PROPOSED POLYMERIZED HMA SURFACE COURSE, MIX "F", N90, 1 3/4"
- (6) PROPOSED HMA BASE COURSE, 8 1/4"
- 7) PROPOSED AGGREGATE SUBGRADE IMPROVEMENT, 12"
- (8) PROPOSED HMA SHOULDER, 8"
- (9) PROPOSED SEEDING AND TOPSOIL 4"
- (10) PROPOSED HMA SURFACE REMOVAL, 2 1/2"
- (11) PROPOSED AGGREGATE WEDGE SHOULDER, TYPE B
- (12) PROPOSED GRADING AND SHAPING SHOULDERS
- (13) PROPOSED POLYMERIZED LEVELING BINDER (MM), IL-4.75, N50, 3/4"
- PROPOSED PIPE UNDERDRAIN, 4"
  STA. 307+51 to STA. 312+81, ± 30" BELOW TOP OF PAVEMENT
- (15) PROPOSED SAFETY EDGE
- (16) PROPOSED STRIP REFLECTIVE CRACK CONTROL TREATMENT