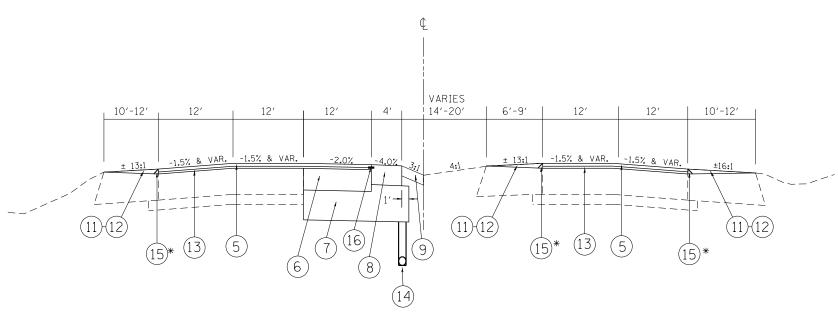

## \* SAFETY EDGE DETAIL

PROPOSED TYPICAL SECTION
ILLINOIS RTE 120 AT ALMOND ROAD
STA. 306 + 00 TO STA. 313 + 00

## LEGEND:

- 1) EXISTING HMA SURFACE, 2-1/2" ±
- 2) EXISTING PCC BASE COURSE, 10"±
- (3) EXISTING AGGREGATE BASE COURSE
- (4) EXISTING AGGREGATE SHOULDER, 6"±
- (5) PROPOSED POLYMERIZED HMA SURFACE COURSE, MIX "F", N90, 1 3/4"
- (6) PROPOSED HMA BASE COURSE, 8 1/4"
- 7) PROPOSED AGGREGATE SUBGRADE IMPROVEMENT, 12"
- (8) PROPOSED HMA SHOULDER, 8"
- (9) PROPOSED SEEDING AND TOPSOIL 4"
- (10) PROPOSED HMA SURFACE REMOVAL, 2 1/2"
- (11) PROPOSED AGGREGATE WEDGE SHOULDER, TYPE B
- (12) PROPOSED GRADING AND SHAPING SHOULDERS
- (13) PROPOSED POLYMERIZED LEVELING BINDER (MM), IL-4.75, N50, 3/4"
- PROPOSED PIPE UNDERDRAIN, 4"
  STA. 307+51 to STA. 312+81, ± 30" BELOW TOP OF PAVEMENT
- (15) PROPOSED SAFETY EDGE
- (16) PROPOSED STRIP REFLECTIVE CRACK CONTROL TREATMENT