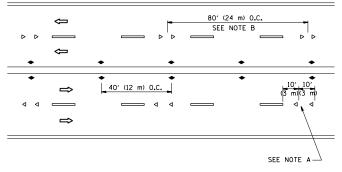

## LANE MARKER NOTES

A. USE DOUBLE LANE LINE MARKERS SPACED AS SHOWN.

B. REDUCE TO 40' (12 m) O.C. ON CURVES WHERE ADVISORY SPEEDS ARE 10 M.P.H (20 km/h) LOWER THAN POSTED SPEEDS.

### SYMBOLS

---- YELLOW STRIPE

---- WHITE STRIPE

- ONE-WAY AMBER MARKER
- ONE-WAY CRYSTAL MARKER (₩/O)
- ◆ TWO-WAY AMBER MARKER