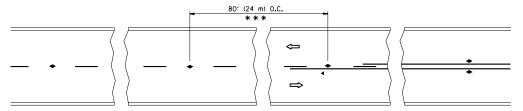

\*\*\* REDUCE TO 40' (12 m) O.C. ON CURVES WITH POSTED OR ADVISORY SPEED 45 M.P.H. (70 km/h) OR LESS.

TWO-LANE/TWO-WAY

TWO-WAY LEFT TURN

MULTI-LANE/UNDIVIDED

MULTI-LANE/DIVIDED

## GENERAL NOTES

- MARKERS USED WITH DASHED LINES SHALL BE CENTERED IN THE GAP BETWEEN SEGMENTS.
- 2. MARKERS USED ADJACENT TO SOLID LINES SHALL BE OFFSET 2 TO 3 (50 TO 75) TOWARD TRAFFIC AS SHOWN.
- 3. MARKERS THROUGH TANGENTS LESS THAN 500' (150 m) IN LENGTH BETWEEN CURVES SHALL BE INSTALLED AT THE LESSER OF THE TWO CURVE SPACINGS.

## LANE MARKER NOTES

A. USE DOUBLE LANE LINE MARKERS SPACED AS SHOWN.

B. REDUCE TO 40' (12 m) O.C. ON CURVES WHERE ADVISORY SPEEDS ARE 10 M.P.H (20 km/h) LOWER THAN POSTED SPEEDS.

### SYMBOLS

---- YELLOW STRIPE

---- WHITE STRIPE

- ONE-WAY AMBER MARKER
- ONE-WAY CRYSTAL MARKER (₩/O)
- ◆ TWO-WAY AMBER MARKER