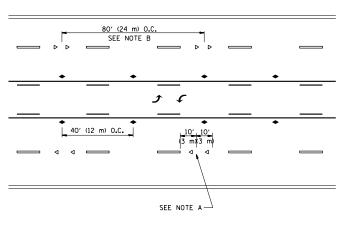

## LANE MARKER NOTES

A. USE DOUBLE LANE LINE MARKERS SPACED AS SHOWN.

B. REDUCE TO 40' (12 m) O.C. ON CURVES WHERE ADVISORY SPEEDS ARE 10 M.P.H (20 km/h) LOWER THAN POSTED SPEEDS.

### SYMBOLS

---- YELLOW STRIPE

---- WHITE STRIPE

- ONE-WAY AMBER MARKER
- ONE-WAY CRYSTAL MARKER (₩/O)
- ◆ TWO-WAY AMBER MARKER