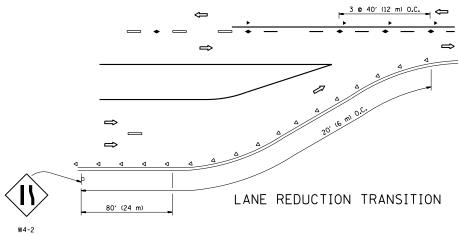

# DESIGN NOTES

- 1. DOUBLE LANE LINE MARKERS SHALL BE USED UNLESS SPECIFIED OTHERWISE.
- 2. EXCEPT AS SHOWN ON THE LANE REDUCTION TRANSITION AND FREEWAY EXIT RAMP DETAIL, MARKERS ARE NOT TO BE SPECIFIED ON RIGHT EDGE LINES.
- 3. THE EXACT MARKER LIMITS, SPACING, AND COLOR SHALL BE INCLUDED IN THE PLANS WHEN STANDARD SPECIFICATIONS ARE NOT BEING USED.
- 4. MARKERS SHOULD NOT BE USED ALONGSIDE CURBS EXCEPT FOR EXTREMELY SHORT SECTIONS OF CURBS WHERE NOT MORE THAN TWO MARKERS WOULD BE INVOLVED.