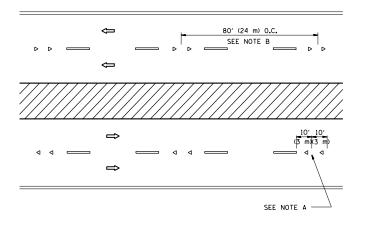

\*\*\* REDUCE TO 40' (12 m) O.C. ON CURVES WITH POSTED OR ADVISORY SPEED 45 M.P.H. (70 km/h) OR LESS.

TWO-LANE/TWO-WAY

TWO-WAY LEFT TURN

MULTI-LANE/UNDIVIDED

MULTI-LANE/DIVIDED

## LANE MARKER NOTES

A. USE DOUBLE LANE LINE MARKERS SPACED AS SHOWN.

B. REDUCE TO 40' (12 m) O.C. ON CURVES WHERE ADVISORY SPEEDS ARE 10 M.P.H (20 km/h) LOWER THAN POSTED SPEEDS.

### 

LEFT TURN

All dimensions are in inches (millimeters) unless otherwise shown.

| E =                             | USER NAME = pencepl             | DESIGNED -                                                                                                      | REVISED - T. RAMMACHER 09-19-94                     |                                                                                                                                                                                                                                                                                                                                                                                                                                                                                                                                                                                                                                                                                                                                                                                                                                                                                                                                                                                                                                                                                                                                                                                                                                                                                                                                                                                                                                                                                                                                                                                                                                                                                                                                                                                                                                                                                                                                                                                                                                                                                                                              | TVDICAL ADDITICATIONS                                                                         |                                                                                                                                                                              |                                          | F.A.P.                                                                                                                                                                                                                                                                | SECTION                                                                                                                                                                                                                                                                                      | COUNTY                                                                                                                                                                                                      | SHEFTS S                                                                                                                                                                                                                                            | HEET<br>NO.                                                                                        |
|---------------------------------|---------------------------------|-----------------------------------------------------------------------------------------------------------------|-----------------------------------------------------|------------------------------------------------------------------------------------------------------------------------------------------------------------------------------------------------------------------------------------------------------------------------------------------------------------------------------------------------------------------------------------------------------------------------------------------------------------------------------------------------------------------------------------------------------------------------------------------------------------------------------------------------------------------------------------------------------------------------------------------------------------------------------------------------------------------------------------------------------------------------------------------------------------------------------------------------------------------------------------------------------------------------------------------------------------------------------------------------------------------------------------------------------------------------------------------------------------------------------------------------------------------------------------------------------------------------------------------------------------------------------------------------------------------------------------------------------------------------------------------------------------------------------------------------------------------------------------------------------------------------------------------------------------------------------------------------------------------------------------------------------------------------------------------------------------------------------------------------------------------------------------------------------------------------------------------------------------------------------------------------------------------------------------------------------------------------------------------------------------------------------|-----------------------------------------------------------------------------------------------|------------------------------------------------------------------------------------------------------------------------------------------------------------------------------|------------------------------------------|-----------------------------------------------------------------------------------------------------------------------------------------------------------------------------------------------------------------------------------------------------------------------|----------------------------------------------------------------------------------------------------------------------------------------------------------------------------------------------------------------------------------------------------------------------------------------------|-------------------------------------------------------------------------------------------------------------------------------------------------------------------------------------------------------------|-----------------------------------------------------------------------------------------------------------------------------------------------------------------------------------------------------------------------------------------------------|----------------------------------------------------------------------------------------------------|
| k\pwidot\pencepl\dØ187967\Dist9 | td.dgn                          | DRAWN -                                                                                                         | REVISED -T. RAMMACHER 03-12-99                      | STATE OF ILLINOIS                                                                                                                                                                                                                                                                                                                                                                                                                                                                                                                                                                                                                                                                                                                                                                                                                                                                                                                                                                                                                                                                                                                                                                                                                                                                                                                                                                                                                                                                                                                                                                                                                                                                                                                                                                                                                                                                                                                                                                                                                                                                                                            |                                                                                               |                                                                                                                                                                              |                                          | 342                                                                                                                                                                                                                                                                   | 2011-220-N                                                                                                                                                                                                                                                                                   | LAKE                                                                                                                                                                                                        | 41                                                                                                                                                                                                                                                  | 27                                                                                                 |
|                                 | PLOT SCALE = 100.0000 ' / in.   | CHECKED -                                                                                                       | REVISED -T. RAMMACHER 01-06-00                      | DEPARTMENT OF TRANSPORTATION                                                                                                                                                                                                                                                                                                                                                                                                                                                                                                                                                                                                                                                                                                                                                                                                                                                                                                                                                                                                                                                                                                                                                                                                                                                                                                                                                                                                                                                                                                                                                                                                                                                                                                                                                                                                                                                                                                                                                                                                                                                                                                 | RAISED REFLECTIVE PAVEMENT MARKERS (SNOW-PLOW RESISTANT)                                      |                                                                                                                                                                              |                                          |                                                                                                                                                                                                                                                                       | TC 11                                                                                                                                                                                                                                                                                        | CONTRACT                                                                                                                                                                                                    | NO. 60F                                                                                                                                                                                                                                             | ₹59                                                                                                |
|                                 | PLOT DATE = 6/29/2012           | DATE -                                                                                                          | REVISED - C. JUCIUS 09-09-09                        |                                                                                                                                                                                                                                                                                                                                                                                                                                                                                                                                                                                                                                                                                                                                                                                                                                                                                                                                                                                                                                                                                                                                                                                                                                                                                                                                                                                                                                                                                                                                                                                                                                                                                                                                                                                                                                                                                                                                                                                                                                                                                                                              | SCALE: NONE                                                                                   | SHEET NO. 1 OF 1 SHEETS                                                                                                                                                      | STA. TO STA.                             | FED. ROAD DIST. NO. 1   ILLINOIS FED. AID PROJECT                                                                                                                                                                                                                     |                                                                                                                                                                                                                                                                                              |                                                                                                                                                                                                             |                                                                                                                                                                                                                                                     |                                                                                                    |
|                                 | x\pwidot\pencepl\dØ187967\DistS | USER NAME = pencep1  (\pwidot\pencep1\d0187967\DistStd.dgn  PLOT SCALE = 100.0000 '/ in.  PLOT DATE = 6/29/2012 | DRAWN -   PLOT SCALE = 100.00000 '/ in.   CHECKED - | DRAWN - REVISED -T. RAMMACHER 03-12-99   PLOT SCALE = 100.00000 // in.   CHECKED - REVISED -T. RAMMACHER 01-06-00   PLOT SCALE = 100.00000 // in.   CHECKED - REVISED -T. RAMMACHER 01-06-00   PLOT SCALE = 100.00000 // in.   CHECKED - REVISED -T. RAMMACHER 01-06-00   PLOT SCALE = 100.00000 // in.   CHECKED - REVISED -T. RAMMACHER 01-06-00   PLOT SCALE = 100.00000 // in.   CHECKED - REVISED -T. RAMMACHER 01-06-00   PLOT SCALE = 100.00000 // in.   CHECKED - REVISED -T. RAMMACHER 01-06-00   PLOT SCALE = 100.00000 // in.   CHECKED - REVISED -T. RAMMACHER 01-06-00   PLOT SCALE = 100.00000 // in.   CHECKED - REVISED -T. RAMMACHER 01-06-00   PLOT SCALE = 100.00000 // in.   CHECKED - REVISED -T. RAMMACHER 01-06-00   PLOT SCALE = 100.00000 // in.   CHECKED - REVISED -T. RAMMACHER 01-06-00   PLOT SCALE = 100.00000 // in.   CHECKED - REVISED -T. RAMMACHER 01-06-00   PLOT SCALE = 100.00000 // in.   CHECKED - REVISED -T. RAMMACHER 01-06-00   PLOT SCALE = 100.00000 // in.   CHECKED - REVISED -T. RAMMACHER 01-06-00   PLOT SCALE = 100.00000 // in.   CHECKED - REVISED -T. RAMMACHER 01-06-00   PLOT SCALE = 100.00000 // in.   CHECKED - REVISED -T. RAMMACHER 01-06-00   PLOT SCALE = 100.00000 // in.   CHECKED - REVISED -T. RAMMACHER 01-06-00   PLOT SCALE = 100.00000 // in.   CHECKED - REVISED -T. RAMMACHER 01-06-00   PLOT SCALE = 100.00000 // in.   CHECKED - REVISED -T. RAMMACHER 01-06-00   PLOT SCALE = 100.00000 // in.   CHECKED - REVISED -T. RAMMACHER 01-06-00   PLOT SCALE = 100.00000 // in.   CHECKED - REVISED -T. RAMMACHER 01-06-00   PLOT SCALE = 100.00000 // in.   CHECKED - REVISED -T. RAMMACHER 01-06-00   PLOT SCALE = 100.00000 // in.   CHECKED -T. RAMMACHER   PLOT SCALE = 100.00000 // in.   CHECKED -T. RAMMACHER   PLOT SCALE = 100.00000 // in.   PLOT SCALE = 100.00000 // in | PLOT SCALE = 100.0000 // in.   CHECKED -   REVISED -T. RAMMACHER 03-12-99   STATE OF ILLINOIS | REVISED -T. RAMMACHER 03-12-99  PLOT SCALE = 100.0000 1/ n. CHECKED - REVISED -T. RAMMACHER 01-06-00  REVISED -T. RAMMACHER 01-06-00  DEPARTMENT OF TRANSPORTATION  RAISED I | **Powidot\pencepl\d0i87967\Dist** td.dgn | TYPICAL APPLICATIONS  A CHECKED - T. RAMMACHER 03-12-99  FLOT SCALE = 100.00000 // In. CHECKED - T. RAMMACHER 01-06-00  CHECKED - T. RAMMACHER 01-06-00  DEPARTMENT OF TRANSPORTATION  TYPICAL APPLICATIONS  RAISED REFLECTIVE PAVEMENT MARKERS (SNOW—PLOW RESISTANT) | TYPICAL APPLICATIONS  REVISED -T. RAMMACHER 03-12-99  REVISED -T. RAMMACHER 01-06-00  REVISED -T. RAMMACHER 01-06-00  DEPARTMENT OF TRANSPORTATION  TYPICAL APPLICATIONS  RAISED REFLECTIVE PAVEMENT MARKERS (SNOW-PLOW RESISTANT)  RAISED REFLECTIVE PAVEMENT MARKERS (SNOW-PLOW RESISTANT) | TYPICAL APPLICATIONS  REVISED -T. RAMMACHER 01-06-00  REVISED -T. RAMMACHER 01-06-00  TYPICAL APPLICATIONS  RAISED REFLECTIVE PAVEMENT MARKERS (SNOW-PLOW RESISTANT)  REVISED -T. RAMMACHER 01-06-00  TC-11 | TYPICAL APPLICATIONS  REVISED -T. RAMMACHER 03-12-99  REVISED -T. RAMMACHER 01-06-00  DEPARTMENT OF TRANSPORTATION  TYPICAL APPLICATIONS  RAISED REFLECTIVE PAVEMENT MARKERS (SNOW-PLOW RESISTANT)  REVISED -T. RAMMACHER 01-06-00  TC-11  CONTRACT | TYPICAL APPLICATIONS    PLOT SCALE = 100.00000 / in.   CHECKED -   REVISED - T. RAMMACHER 01-06-00 |