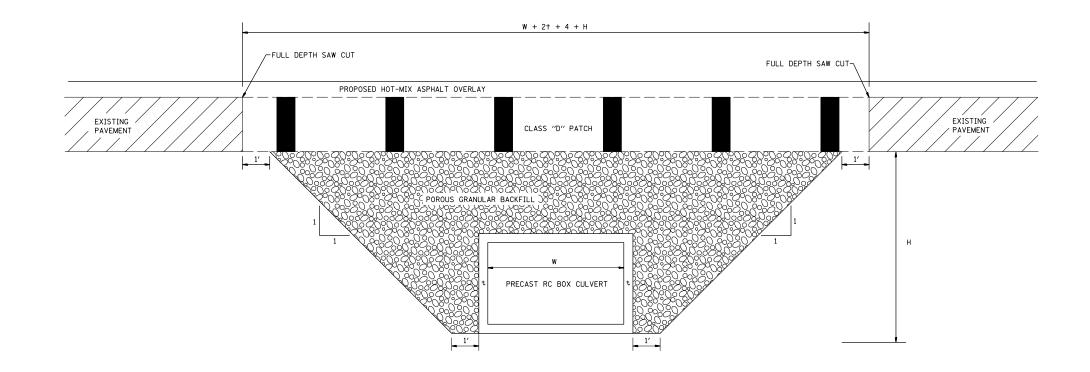

## DETAIL FOR CLASS "D" PATCH, EXCAVATION AND POROUS GRANULAR BACKFILL

| F.A.P.<br>RTE.                          |   |   | OUNT  | Y   | TOTAL<br>SHEETS | SHEET<br>NO. |  |  |  |  |
|-----------------------------------------|---|---|-------|-----|-----------------|--------------|--|--|--|--|
| 816                                     | * | 1 | DOUGL | AS  | 176             | 99           |  |  |  |  |
| STA. TO STA.                            |   |   |       |     |                 |              |  |  |  |  |
| FED. ROAD DIST. NO. ILLIN               |   |   | FED.  | AID | PROJECT         |              |  |  |  |  |
| CONTRACT NO. 90711<br>• GRS-1 & (6BR)BR |   |   |       |     |                 |              |  |  |  |  |

| REVISIONS |      | ILLINOIS DEPARTMENT OF TRANSPORTATION   |               |                               |             |      |  |  |  |
|-----------|------|-----------------------------------------|---------------|-------------------------------|-------------|------|--|--|--|
| NAME [    | DATE | ILLIN                                   | NOIS DELANTME | DEFAILTMENT OF TRANSFORTATION |             |      |  |  |  |
|           |      |                                         |               |                               |             |      |  |  |  |
|           |      |                                         |               |                               |             |      |  |  |  |
|           |      | DETAIL FOR CLASS "D" PATCH              |               |                               |             |      |  |  |  |
|           |      | EXCAVATION AND POROUS GRANULAR BACKFILL |               |                               |             |      |  |  |  |
|           |      |                                         |               |                               |             |      |  |  |  |
|           |      |                                         |               |                               |             |      |  |  |  |
|           |      |                                         |               |                               |             |      |  |  |  |
|           |      | SCALE:                                  | RT.           |                               | DRAWN BY:   | J.J0 |  |  |  |
|           |      | HO                                      | RIZ.          |                               |             |      |  |  |  |
|           |      | DATE: 11/                               | /24/03        |                               | CHECKED BY: | PJM  |  |  |  |