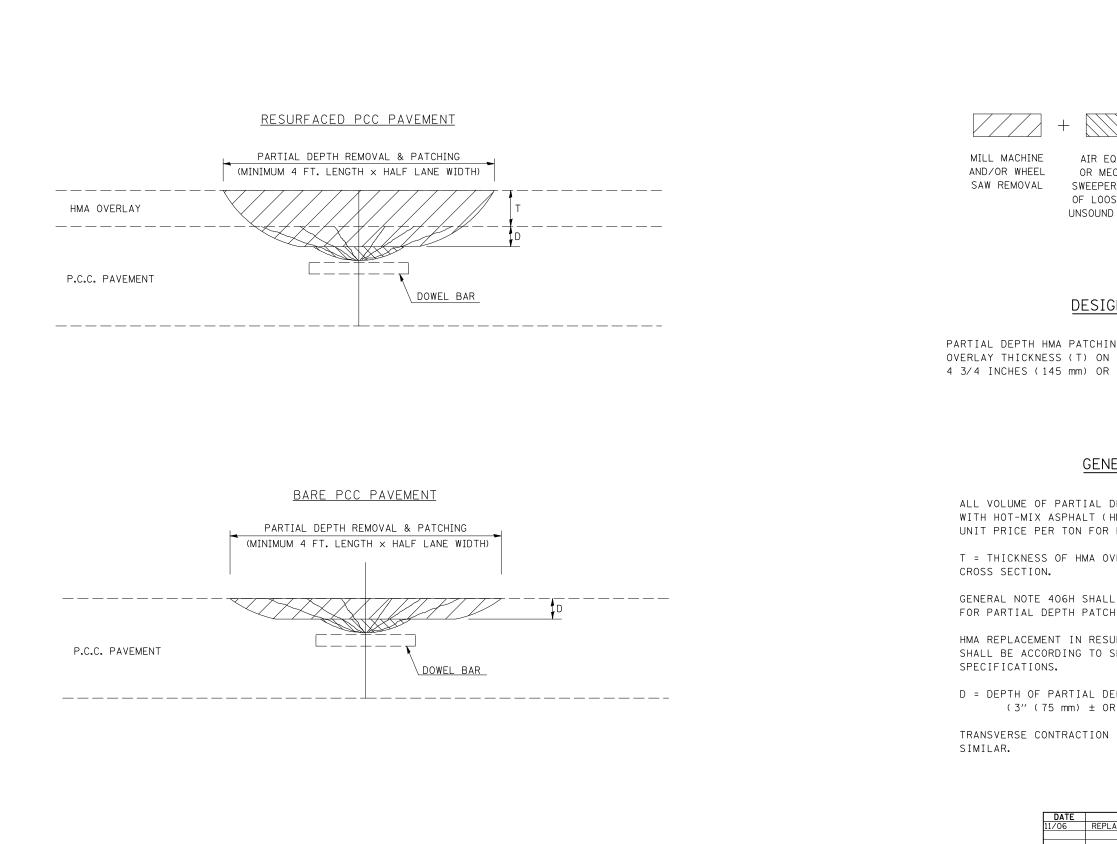

|                                                               |          |                                                    | RTE.             | SECTION      | COUNTY       | SHEETS  | NO.        |
|---------------------------------------------------------------|----------|----------------------------------------------------|------------------|--------------|--------------|---------|------------|
|                                                               |          |                                                    | 816              | *            | DOUGLAS      | 176     | 100        |
|                                                               |          |                                                    | STA.<br>FED. ROA |              | OIS FED. AID | PROJECT |            |
|                                                               |          | 1                                                  |                  | ACT NO. 9071 |              |         |            |
|                                                               |          |                                                    |                  | -1 & (6BR)BR |              |         |            |
|                                                               |          |                                                    |                  |              |              |         |            |
|                                                               |          |                                                    |                  |              |              |         |            |
|                                                               |          |                                                    |                  |              |              |         |            |
|                                                               |          |                                                    |                  |              |              |         |            |
| //// = parti                                                  |          | )epth re                                           | EMO              | /AL          |              |         |            |
|                                                               | (X4      | 401705)                                            |                  |              |              |         |            |
| QUIPMENT                                                      |          |                                                    |                  |              |              |         |            |
| CHANICAL<br>R REMOVAL                                         |          |                                                    |                  |              |              |         |            |
| SE AND/OR                                                     |          |                                                    |                  |              |              |         |            |
| ) CONCRETE                                                    |          |                                                    |                  |              |              |         |            |
|                                                               |          |                                                    |                  |              |              |         |            |
|                                                               |          |                                                    |                  |              |              |         |            |
|                                                               |          |                                                    |                  |              |              |         |            |
|                                                               |          |                                                    |                  |              |              |         |            |
|                                                               |          |                                                    |                  |              |              |         |            |
| <u>GN NOTES</u>                                               |          |                                                    |                  |              |              |         |            |
|                                                               |          |                                                    |                  |              |              |         |            |
| NG SHALL NOT BE USE                                           |          | EN HMA                                             |                  |              |              |         |            |
| PCC PAVEMENT EXCEEDS                                          |          |                                                    |                  |              |              |         |            |
| ON CRC PAVEMENT.                                              |          |                                                    |                  |              |              |         |            |
|                                                               |          |                                                    |                  |              |              |         |            |
|                                                               |          |                                                    |                  |              |              |         |            |
|                                                               |          |                                                    |                  |              |              |         |            |
|                                                               |          |                                                    |                  |              |              |         |            |
| ERAL NOTES                                                    |          |                                                    |                  |              |              |         |            |
| <u>_</u>                                                      |          |                                                    |                  |              |              |         |            |
| DEPTH REMOVAL SHALL                                           | BE       |                                                    |                  |              |              |         |            |
| HMA) AND PAID FOR A                                           |          |                                                    | ст               |              |              |         |            |
| PARTIAL DEPTH PATC                                            |          |                                                    |                  |              |              |         |            |
|                                                               |          |                                                    |                  |              |              |         |            |
| VERLAY(S). SEE EXI                                            | STIN     | G TYPICA                                           | L                |              |              |         |            |
|                                                               |          |                                                    |                  |              |              |         |            |
| L INCLUDE MIXTURE R                                           | REQUI    | REMENTS                                            |                  |              |              |         |            |
| HING.                                                         |          |                                                    |                  |              |              |         |            |
|                                                               |          | CATIONS                                            |                  |              |              |         |            |
| JRFACED PCC PAVEMENT LOCATIONS<br>SECTION 406 OF THE STANDARD |          |                                                    |                  |              |              |         |            |
| JESTION TOO OF THE                                            | JIAN     | UANU                                               |                  |              |              |         |            |
|                                                               |          |                                                    |                  |              |              |         |            |
| EPTH REMOVAL INTO E                                           |          | ING PCC                                            | PAVE             | MENT.        |              |         |            |
| R TO SOUND CONCRETE                                           | )        |                                                    |                  |              |              |         |            |
| JOINT SHOWN - OTHER LOCATIONS                                 |          |                                                    |                  |              |              |         |            |
|                                                               | . 20     |                                                    |                  |              |              |         |            |
|                                                               |          |                                                    |                  |              |              |         |            |
|                                                               |          |                                                    | l dim            | iensions a   | re in INC    | חבכ     |            |
|                                                               |          |                                                    |                  | unless of    |              |         | n <b>.</b> |
| REVISIONS                                                     | NAME     | ILLINO                                             | IS DEF           | PARTMENT OF  | TRANSPOR     | TATION  |            |
| ACED DETAIL C-5.01                                            | TJB.     |                                                    |                  |              |              |         |            |
|                                                               |          |                                                    |                  | PARTIA       |              |         |            |
|                                                               |          | НОТ-МІ                                             | Х.               | ASPHAL       | T PA         | ТСН     | ING        |
|                                                               |          |                                                    |                  |              |              |         |            |
|                                                               | <u> </u> | <b>B</b> 1 <b>C B</b> 1 <b>C C C C C C C C C C</b> |                  | <b></b>      |              |         |            |
|                                                               |          | DISTRIC                                            | Г 5              | DETAIL N     | 10. XX44     | 2100    |            |