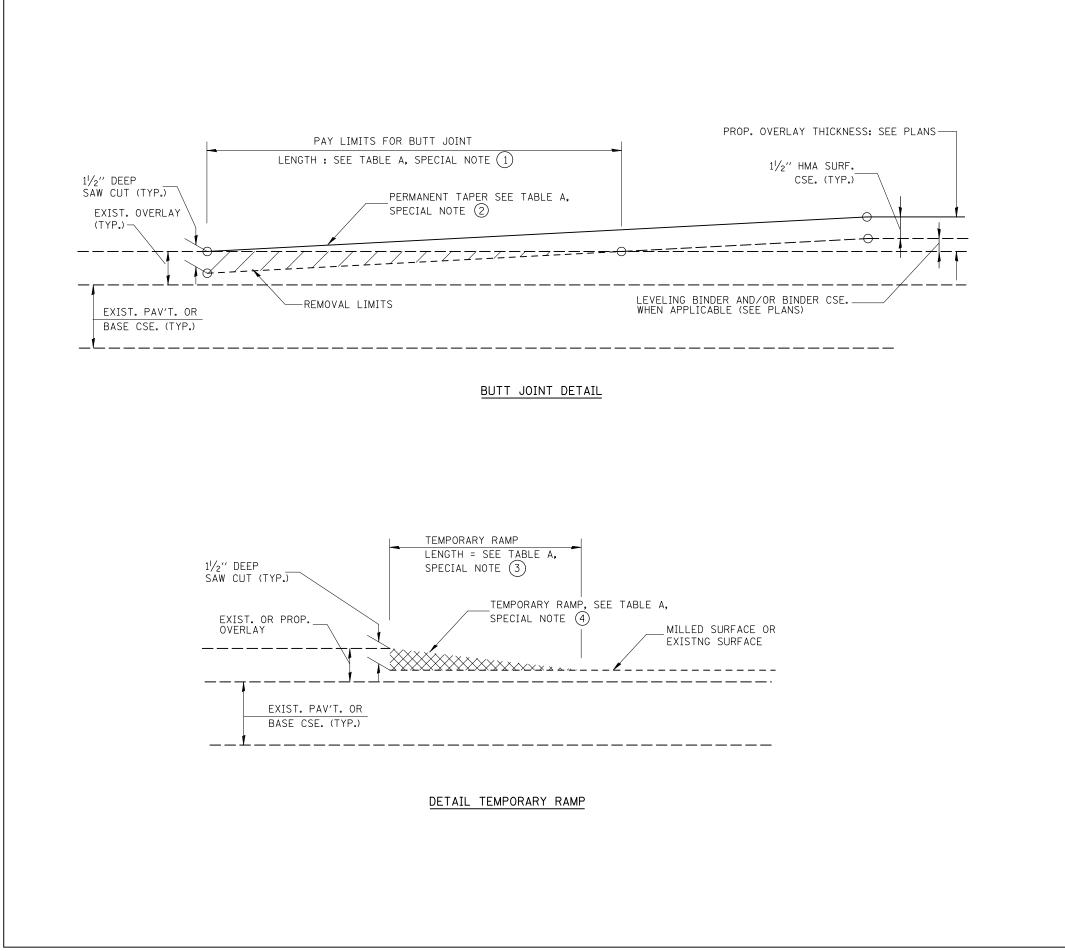

CONTRACT NO. 90711

\* 6RS-1 & (6BR)BR

| (LENGTHS AND TAPER RATES) |                              |                |  |  |  |
|---------------------------|------------------------------|----------------|--|--|--|
| SPECIAL NOTE<br>NUMBER    | ELEMENT                      | LENGTH         |  |  |  |
| 1                         | LENGTH OF<br>BUTT JOINT      | 30′            |  |  |  |
| 2                         | PERMANENT<br>TAPER RATE      | 1 <b>:</b> 240 |  |  |  |
| 3                         | TEMPORARY RAMP<br>TAPER RATE | 1 <b>:</b> 40  |  |  |  |
| 4                         | TEMPORARY<br>RAMP LENGTH     | 5′             |  |  |  |

TABLE A

## GENERAL NOTES

I. THE WORK SHALL BE DONE IN ACCORDANCE WITH ARTICLE 406.18 AND THE SPECIAL PROVISION FOR BUTT JOINTS.

2. THE PAVEMENT SURFACE TO BE REMOVED MAY BE EITHER HMA OR P.C. CONCRETE. THE WORK SHALL BE PERFORMED IN ACCORDANCE WITH ARTICLE 440.03 AND THE SPECIAL PROVISIONS FOR BUTT JOINTS.

3. THE SAW CUT JOINTS SHALL BE PRIMED JUST PRIOR TO THE PLACING OF HMA MATERIAL. THE WORK WILL BE IN ACCORDANCE WITH THE APPLICABLE PORTIONS OF ARTICLE 406.06.

| REVISIONS<br>NAME DATE |  | ILLINOIS DEPARTMENT OF TRANSPORTATION |
|------------------------|--|---------------------------------------|
|                        |  |                                       |
|                        |  | MISCELLANEOUS DETAILS                 |
|                        |  | MISCELLANEOUS DETAILS                 |
|                        |  |                                       |
|                        |  | VERT.                                 |
|                        |  | SCALE: HORIZ. DRAWN BY: JJO           |
|                        |  | DATE: 11/24/03 CHECKED BY: PJM        |