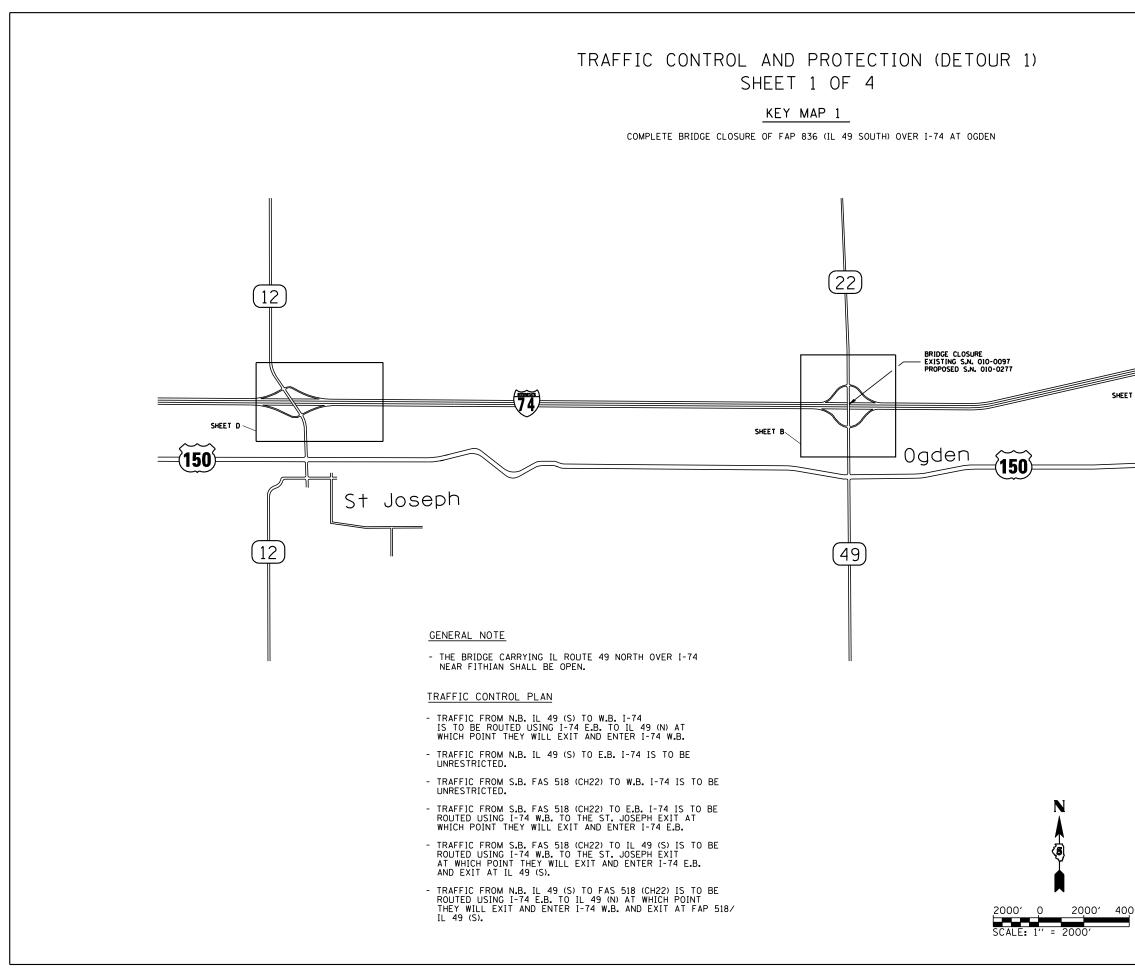

|      |                       |               | 1                |                    |                                  |             |
|------|-----------------------|---------------|------------------|--------------------|----------------------------------|-------------|
|      |                       |               | F.A.I.<br>RTE.   | SECTION            | SHEETS                           | HEET<br>NO. |
|      |                       |               | 74               | •                  | CHAMPAIGN 122                    | 23          |
|      |                       |               | STA.<br>FED. ROA |                    | TO STA.<br>1015 FED. AID PROJECT |             |
|      |                       |               |                  | •(10-92            | 2-8)(HB-1,HB-4)BR                |             |
|      |                       |               |                  |                    | RACT NO. 70001                   |             |
|      |                       |               |                  | SHEE               | . I A                            |             |
|      |                       |               |                  |                    |                                  |             |
|      |                       |               |                  |                    |                                  |             |
|      |                       |               |                  |                    |                                  |             |
|      |                       |               |                  |                    |                                  |             |
|      |                       |               |                  |                    |                                  |             |
|      | I                     |               |                  |                    |                                  |             |
|      |                       |               |                  |                    |                                  |             |
|      |                       |               |                  |                    |                                  |             |
|      |                       |               |                  |                    |                                  |             |
|      |                       |               |                  |                    |                                  |             |
|      |                       |               |                  |                    |                                  |             |
|      | $\left(49\right)$     |               |                  |                    |                                  |             |
|      |                       |               |                  |                    |                                  |             |
|      |                       |               |                  |                    |                                  |             |
|      |                       |               |                  |                    |                                  |             |
|      |                       | BITERSTATE    | Ł                |                    |                                  |             |
|      |                       | ==_{74/       |                  |                    |                                  |             |
| ET C |                       | Ũ             |                  |                    |                                  |             |
|      |                       |               |                  |                    |                                  |             |
|      |                       |               |                  |                    |                                  |             |
|      |                       | Fi+           | hic              | n                  |                                  |             |
|      |                       |               |                  |                    |                                  |             |
|      |                       |               |                  |                    |                                  |             |
|      |                       |               |                  |                    |                                  |             |
|      |                       |               |                  |                    |                                  |             |
|      |                       |               |                  |                    |                                  |             |
|      |                       |               |                  |                    |                                  |             |
|      |                       |               |                  |                    |                                  |             |
|      |                       |               |                  |                    |                                  |             |
|      |                       |               |                  |                    |                                  |             |
|      |                       |               |                  |                    |                                  |             |
|      |                       |               |                  |                    |                                  |             |
|      |                       |               |                  |                    |                                  |             |
|      |                       |               |                  |                    |                                  |             |
|      |                       |               |                  |                    |                                  |             |
|      |                       |               |                  |                    |                                  |             |
|      |                       |               |                  |                    |                                  |             |
|      |                       |               |                  |                    |                                  |             |
|      |                       |               |                  |                    |                                  |             |
|      |                       |               |                  |                    |                                  |             |
|      |                       |               |                  |                    |                                  |             |
|      |                       |               |                  |                    |                                  |             |
|      |                       |               |                  |                    |                                  |             |
|      |                       |               |                  |                    |                                  |             |
|      |                       |               |                  |                    |                                  |             |
|      |                       |               |                  |                    |                                  |             |
| _    |                       |               |                  |                    |                                  |             |
| F    | REVISIONS<br>NAME DA1 |               |                  |                    | TRANSPORTATION                   |             |
|      |                       | TF            |                  |                    | ROL PLANS                        |             |
|      |                       |               |                  |                    | ACEMENT                          |             |
|      |                       |               | - 83             | 6 (IL 49<br>OVER I | S)/(CH 22)                       |             |
|      |                       |               | СНА              | MPAIGN             |                                  |             |
|      |                       | SCALE: 1" =   |                  |                    | DRAWN BY: WJX                    |             |
|      |                       | DATE: 06/20   | 03               |                    | CHECKED BY: JH                   |             |
|      | TRAFFIC               | CONTRO        | DL               | PLANS              | S, SHEET                         | A           |
|      |                       | 5 5 1 1 1 1 1 |                  |                    | -, -, -                          |             |