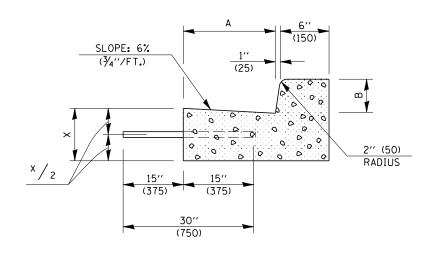

## SECTION B-B

|   | B-6.12         |                | B-9.12         |                | B-6.18         |                | B-9.18         |                | B-6.24         |    | B-9.24         |                |
|---|----------------|----------------|----------------|----------------|----------------|----------------|----------------|----------------|----------------|----|----------------|----------------|
|   | (B-I5.30) (    |                | (B-22.30)      |                | (B-I5.45)      |                | (B-22.45)      |                | (B-I5.60)      |    | (B-22.60)      |                |
| А | 12 ''<br>(300) | 12 ''<br>(300) | 12 ''<br>(300) | 12 ''<br>(300) | 18 ''<br>(450) | 18 ''<br>(450) | 18 ''<br>(450) | 18 ''<br>(450) | 24 ''<br>(600) |    | 24 ''<br>(600) |                |
| В | 6 ''<br>(150)  | 6 ''<br>(I50)  | 9 ''<br>(225)  | 9 ''<br>(225)  | 6 ''<br>(150)  |                | (225)          |                | 6 ''<br>(150)  | _  | 9 ''<br>(225)  | 9 ''<br>(225)  |
| Х | 9 ''<br>(225)  | 10 ''<br>(250) | 9 ''<br>(225)  | 10 ''<br>(250) | 9 ''<br>(225)  | 10             |                | 10             | 9 ''<br>(225)  | 10 | 9 ''<br>(225)  | 10 ''<br>(250) |