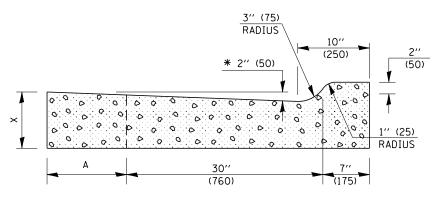

## SECTION A-A

\* INCREASE TO 1" (50 mm) AT LOCATIONS IN THE PLANS WHERE THESE SPECIAL OUTLETS ARE TO BE CONSTRUCTED AS INLETS. ALL INLET LOCATIONS WILL BE CONFIRMED BY THE ENGINEER.

|   | B-6.12         |                | B-9.12         |                | B-6.18         |                | B-9.18         |                | B-6.24         |    | B-9.24         |                |
|---|----------------|----------------|----------------|----------------|----------------|----------------|----------------|----------------|----------------|----|----------------|----------------|
|   | (B-I5.30) (    |                | (B-22.30)      |                | (B-I5.45)      |                | (B-22.45)      |                | (B-I5.60)      |    | (B-22.60)      |                |
| А | 12 ''<br>(300) | 12 ''<br>(300) | 12 ''<br>(300) | 12 ''<br>(300) | 18 ''<br>(450) | 18 ''<br>(450) | 18 ''<br>(450) | 18 ''<br>(450) | 24 ''<br>(600) |    | 24 ''<br>(600) |                |
| В | 6 ''<br>(150)  | 6 ''<br>(I50)  | 9 ''<br>(225)  | 9 ''<br>(225)  | 6 ''<br>(150)  |                | (225)          |                | 6 ''<br>(150)  | _  | 9 ''<br>(225)  | 9 ''<br>(225)  |
| Х | 9 ''<br>(225)  | 10 ''<br>(250) | 9 ''<br>(225)  | 10 ''<br>(250) | 9 ''<br>(225)  | 10             |                | 10             | 9 ''<br>(225)  | 10 | 9 ''<br>(225)  | 10 ''<br>(250) |