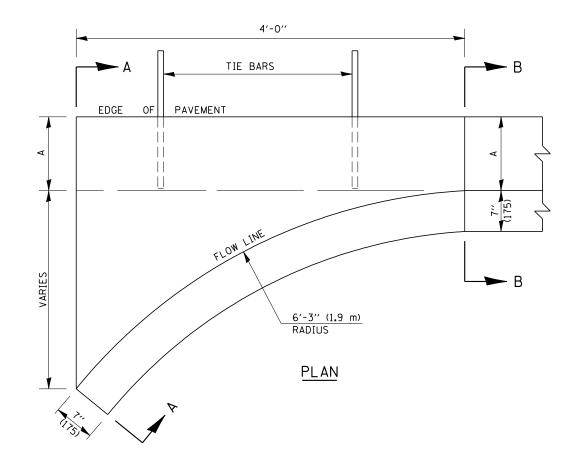

## GENERAL NOTES

- 1. CLASS SI CONCRETE SHALL BE USED THROUGHOUT.
- 2. TIE BARS SHALL BE NO. 6 (NO. 20) AT 24" (600 mm) CENTERS UNLESS OTHERWISE SHOWN. SPECIAL INLETS AND OUTLETS SHALL BE TIED TO THE PAVEMENT IN ACCORDANCE WITH DETAILS FOR LONGITUDINAL CONSTRUCTION JOINT SHOWN ON STANDARD 420001.
- 3. TIE BARS SHOWN ABOVE WILL NOT BE PAID FOR SEPARATELY BUT SHALL BE CONSIDERED AS INCLUDED IN THE UNIT PRICE (EACH) OF CURB AND GUTTER OUTLET, SPECIAL.
- 4. WHEN SPECIAL OUTLET IS CONSTRUCTED ADJACENT TO FLEXIBLE PAVEMENT, THE TIE BARS SHALL BE OMITTED AND ALL CONSTRUCTION JOINTS SHALL BE PROVIDED WITH A DOWEL BAR CONFORMING TO ARTICLE 1006.11(b).
- 5. THIS WORK WILL BE PAID FOR AT THE CONTRACT UNIT PRICE PER EACH FOR CURB AND GUTTER OUTLET, SPECIAL WHICH PRICE SHALL INCLUDE ALL LABOR AND MATERIAL AS SPECIFIED AND NO ADDITIONAL COMPENSATION WILL BE ALLOWED.

Note: All dimensions are in INCHES (millimeters) unless otherwise shown.

| DC:L | KE VISIONS | 14WIAT | I ILLINOIS DEPARTMENT OF TRANSPORTATION I |
|------|------------|--------|-------------------------------------------|
|      |            |        | TEETHOTS BEFAITIMENT OF TRANSFORTATION    |
|      |            |        |                                           |
|      |            |        |                                           |
|      |            |        | CURB AND GUTTER                           |
|      |            |        | COND AND COTTEN                           |
|      |            |        | OUTLET SPECIAL                            |
|      |            |        | OUTLET SPECIAL                            |
|      |            |        |                                           |
|      |            |        |                                           |
|      |            |        |                                           |
|      |            |        |                                           |