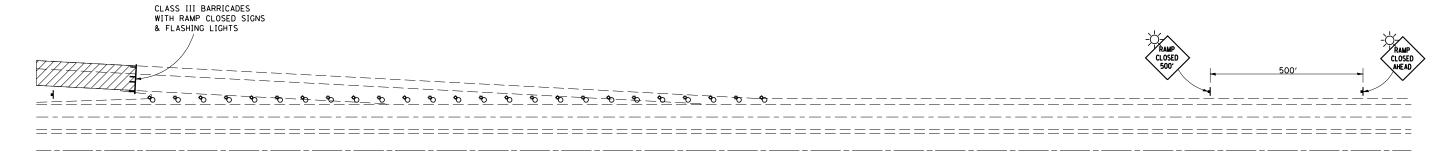

### SYMBOLS

- o (APPLICATION NO. 1) TYPE I OR II BARRICADES OR DRUMS @ 50' (15 m) CTS.
- ♥ (APPLICATION NO. 2) TYPE I OR II BARRICADES OR DRUMS @ 25' (7.5 m) CTS. W/STEADY BURNING LIGHTS
- \* (APPLICATION NO. 1) FLAGGER PLACED AS DIRECTED BY THE ENGINEER
- SIGN ON PORTABLE OR PERMANENT SUPPORT
- WORK AREA

#### **APPLICATION NO. 2** RAMP CLOSURE

# GENERAL NOTES

STEADY BURN LIGHTS ARE NOT REQUIRED FOR DAYTIME OPERATIONS.

CONTACT THE DISTRICT TRAFFIC OPERATIONS ENGINEER AT 217-465-4181, ONE WEEK PRIOR TO CLOSING THE RAMP.

|                              |      | William Create Strate Control wide Showing |
|------------------------------|------|--------------------------------------------|
| DATE REVISIONS               | NAME | ILLINOIS DEPARTMENT OF TRANSPORTATION      |
| 11/06 REPLACED DETAIL F-5.01 | TJB  |                                            |
|                              |      | TRAFFIC CONTROL FOR                        |
|                              |      | TRAFFIC CONTROL FOR                        |
|                              |      | RAMPS                                      |
|                              |      | RAIVIES                                    |
|                              |      |                                            |
|                              |      |                                            |
|                              |      |                                            |
|                              |      | DISTRICT 5 DETAIL NO. 70103710             |
|                              |      |                                            |