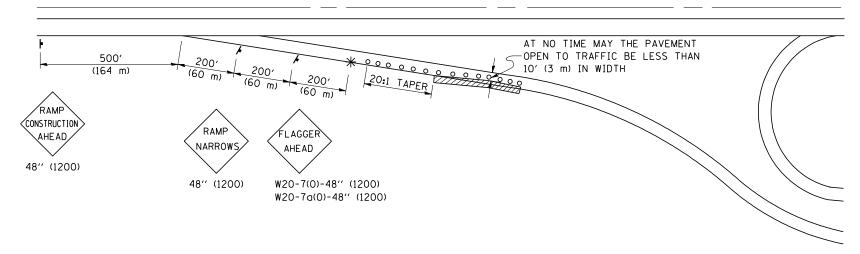

### SYMBOLS

- o (APPLICATION NO. 1) TYPE I OR II BARRICADES OR DRUMS @ 50' (15 m) CTS.
- ♥ (APPLICATION NO. 2) TYPE I OR II BARRICADES OR DRUMS @ 25' (7.5 m) CTS. W/STEADY BURNING LIGHTS
- \* (APPLICATION NO. 1) FLAGGER PLACED AS DIRECTED BY THE ENGINEER
- SIGN ON PORTABLE OR PERMANENT SUPPORT
- WORK AREA

# TYPICAL APPLICATIONS

PAVEMENT PATCHING PIPE UNDERDRAINS HMA RESURFACING

Traffic Control for all ramps shall be in accordance with the appropriate application of plan detail TRAFFIC CONTROL FOR RAMPS and will not be paid for separately, but shall be included in the contract lump sum prices for Traffic Control and Protection, Standard 701401 and Traffic Control and Protection, Standard 701406.

### GENERAL NOTES

CONSTRUCTION OPERATIONS SHALL BE CONFINED TO AN AREA NARROW ENOUGH THAT A MINIMUM OF 10' (3 m) OF PAVEMENT SHALL BE OPEN TO TRAFFIC AT ALL TIMES.

FULL WIDTH PAVEMENT ON THE RAMPS SHALL BE OPEN TO TRAFFIC AT NIGHT.

WHEN NO WORK IS BEING PERFORMED, THE FLAGGER WILL NOT BE REQUIRED. IF THE FLAGGER IS NOT PRESENT, THE FLAGGER SIGNS SHALL BE REMOVED OR COVERED.

ALL SIGNS SHALL BE POST MOUNTED IF WORK IN THE AREA EXCEEDS FOUR DAYS OF DAYTIME OPERATIONS.

LONGITUDINAL DIMENSIONS MAY BE ADJUSTED SLIGHTLY TO FIT FIELD CONDITIONS.

ALL VEHICLES, EQUIPMENT, WORKERS (EXCEPT FLAGGER) AND THEIR ACTIVITIES ARE RESTRICTED AT ALL TIMES TO ONE SIDE OF THE PAVEMENT UNLESS OTHERWISE AUTHORIZED BY THE DISTRICT ENGINEER.