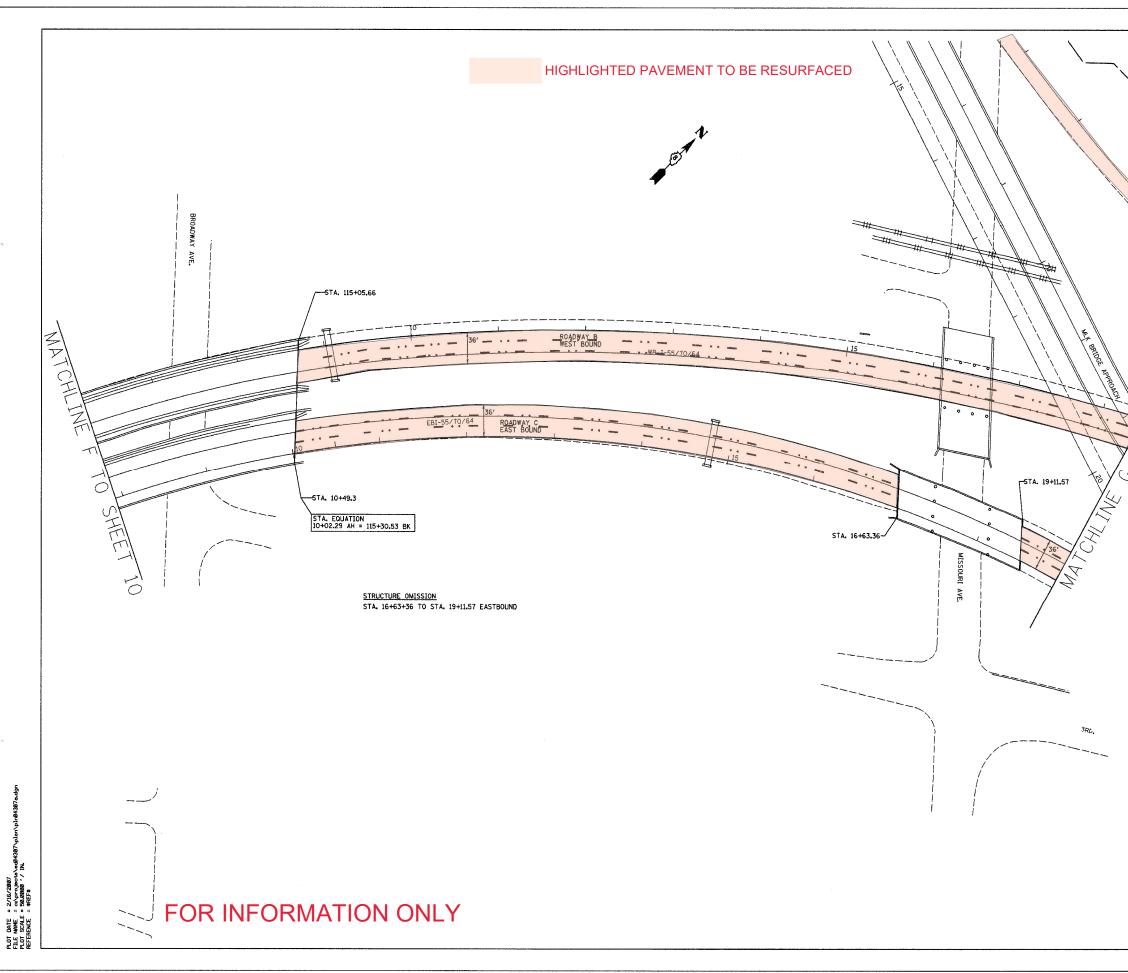

| REVISIONS<br>NAME DATE | ILLINOIS DEPARTMENT OF TRANSPORTATION<br>PLAN VIEW          |                        |  |  |  |
|------------------------|-------------------------------------------------------------|------------------------|--|--|--|
|                        | FAI ROUTE 70<br>SECTION 82-(1,2,3,4)RS-1<br>ST CLAIR COUNTY |                        |  |  |  |
|                        | SCALE: VERT.<br>HORIZ.<br>DATE                              | DRAWN BY<br>CHECKED BY |  |  |  |





PERSONAL PROPERTY AND INC.

| <b>B</b> (1) <b>1 1 1 1 1 1 1 1 1 1</b> |                           |                |                       |                |                          |               |                 |              |
|-----------------------------------------|---------------------------|----------------|-----------------------|----------------|--------------------------|---------------|-----------------|--------------|
|                                         |                           |                |                       |                |                          | CONTRAC       | T NO.           | 76A72        |
|                                         |                           |                |                       | F.A.I.<br>RTE. | SECTION