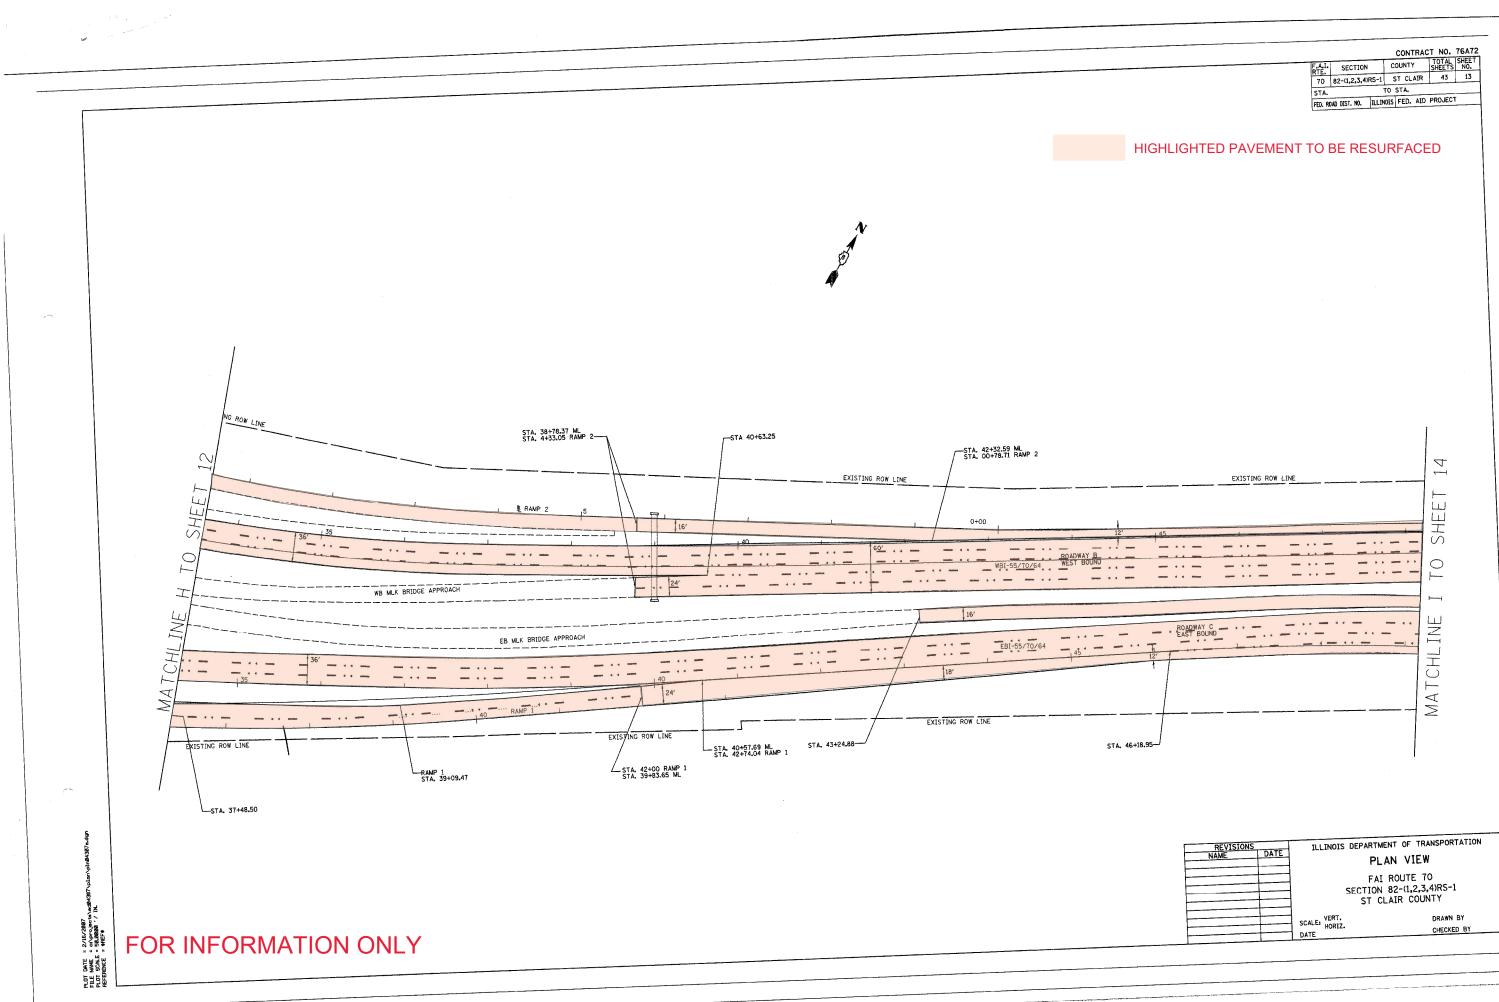

| REVISIONS<br>NAME DATE |                                                             | EPARTMENT OF TRANSPORTATION |  |  |  |  |
|------------------------|-------------------------------------------------------------|-----------------------------|--|--|--|--|
| NAME DATE              | PLAN VIEW                                                   |                             |  |  |  |  |
|                        | FAI ROUTE 70<br>SECTION 82-(1,2,3,4)RS-1<br>ST CLAIR COUNTY |                             |  |  |  |  |
|                        |                                                             |                             |  |  |  |  |
|                        |                                                             |                             |  |  |  |  |
|                        | VERT.                                                       | DRAWN BY                    |  |  |  |  |
|                        | HUR12.                                                      | CHECKED BY                  |  |  |  |  |
|                        | DATE                                                        |                             |  |  |  |  |