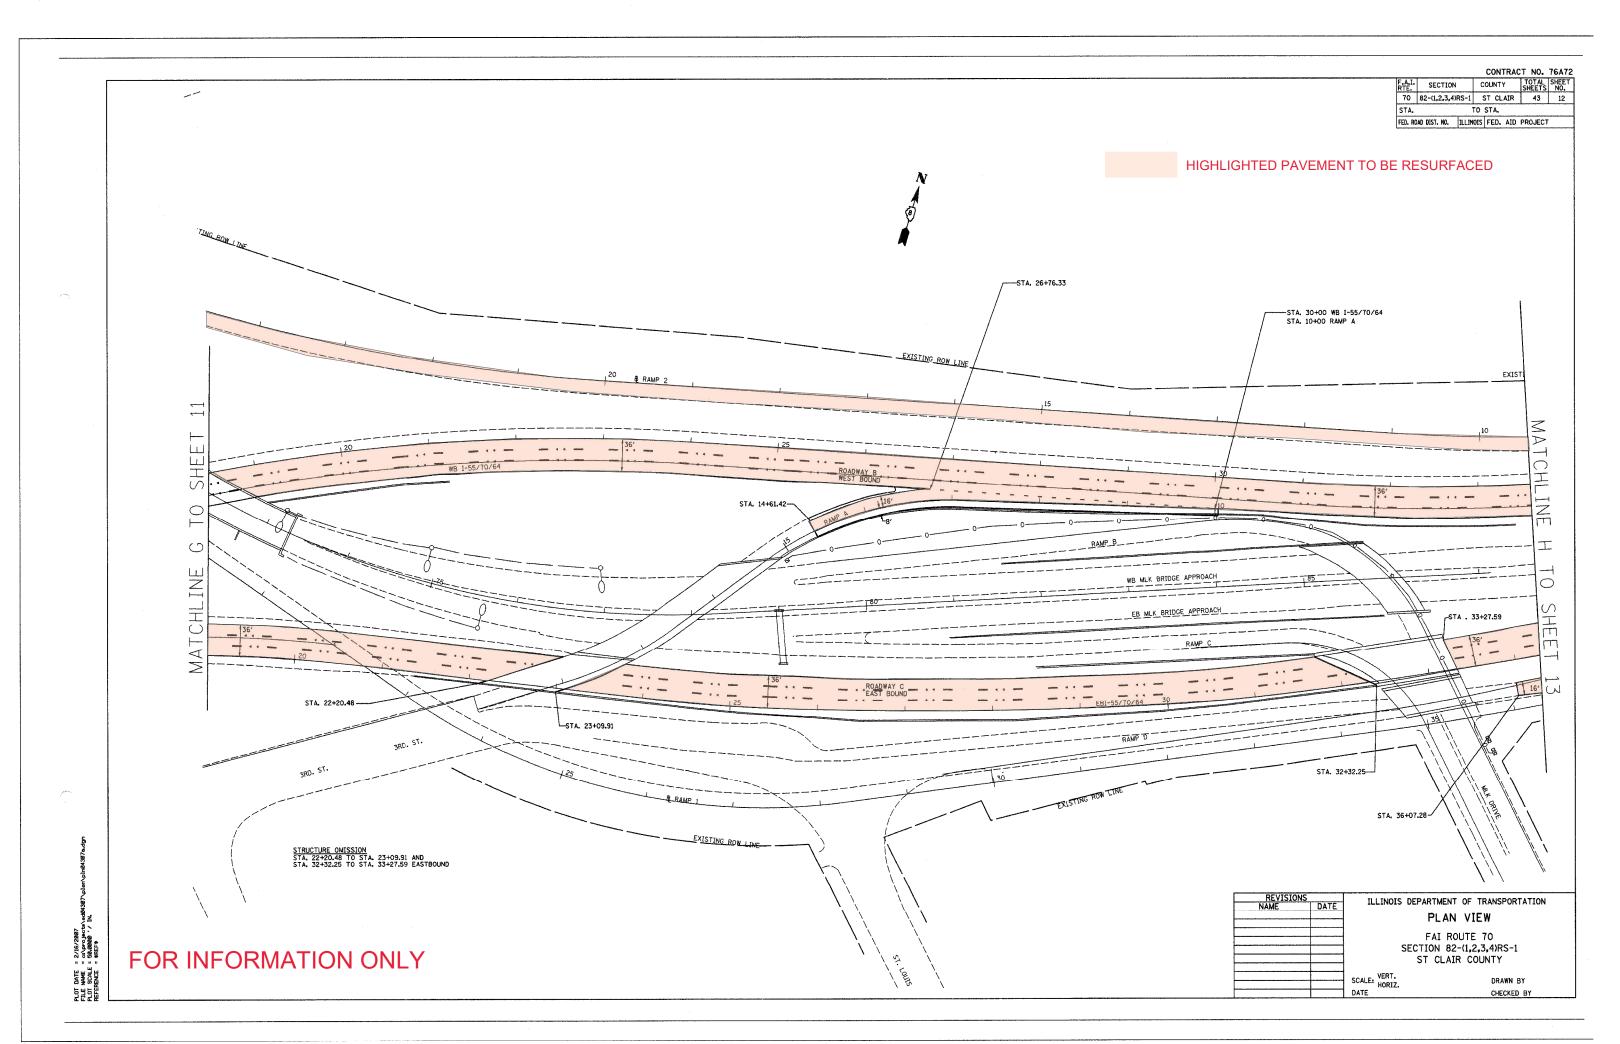

| REVISIONS<br>NAME DATE | ILLINOIS DEPARTMENT OF TRANSPORTATION<br>PLAN VIEW          |                        |  |  |  |
|------------------------|-------------------------------------------------------------|------------------------|--|--|--|
|                        | FAI ROUTE 70<br>SECTION 82-(1,2,3,4)RS-1<br>ST CLAIR COUNTY |                        |  |  |  |
|                        | SCALE: VERT.<br>HORIZ.<br>DATE                              | DRAWN BY<br>CHECKED BY |  |  |  |