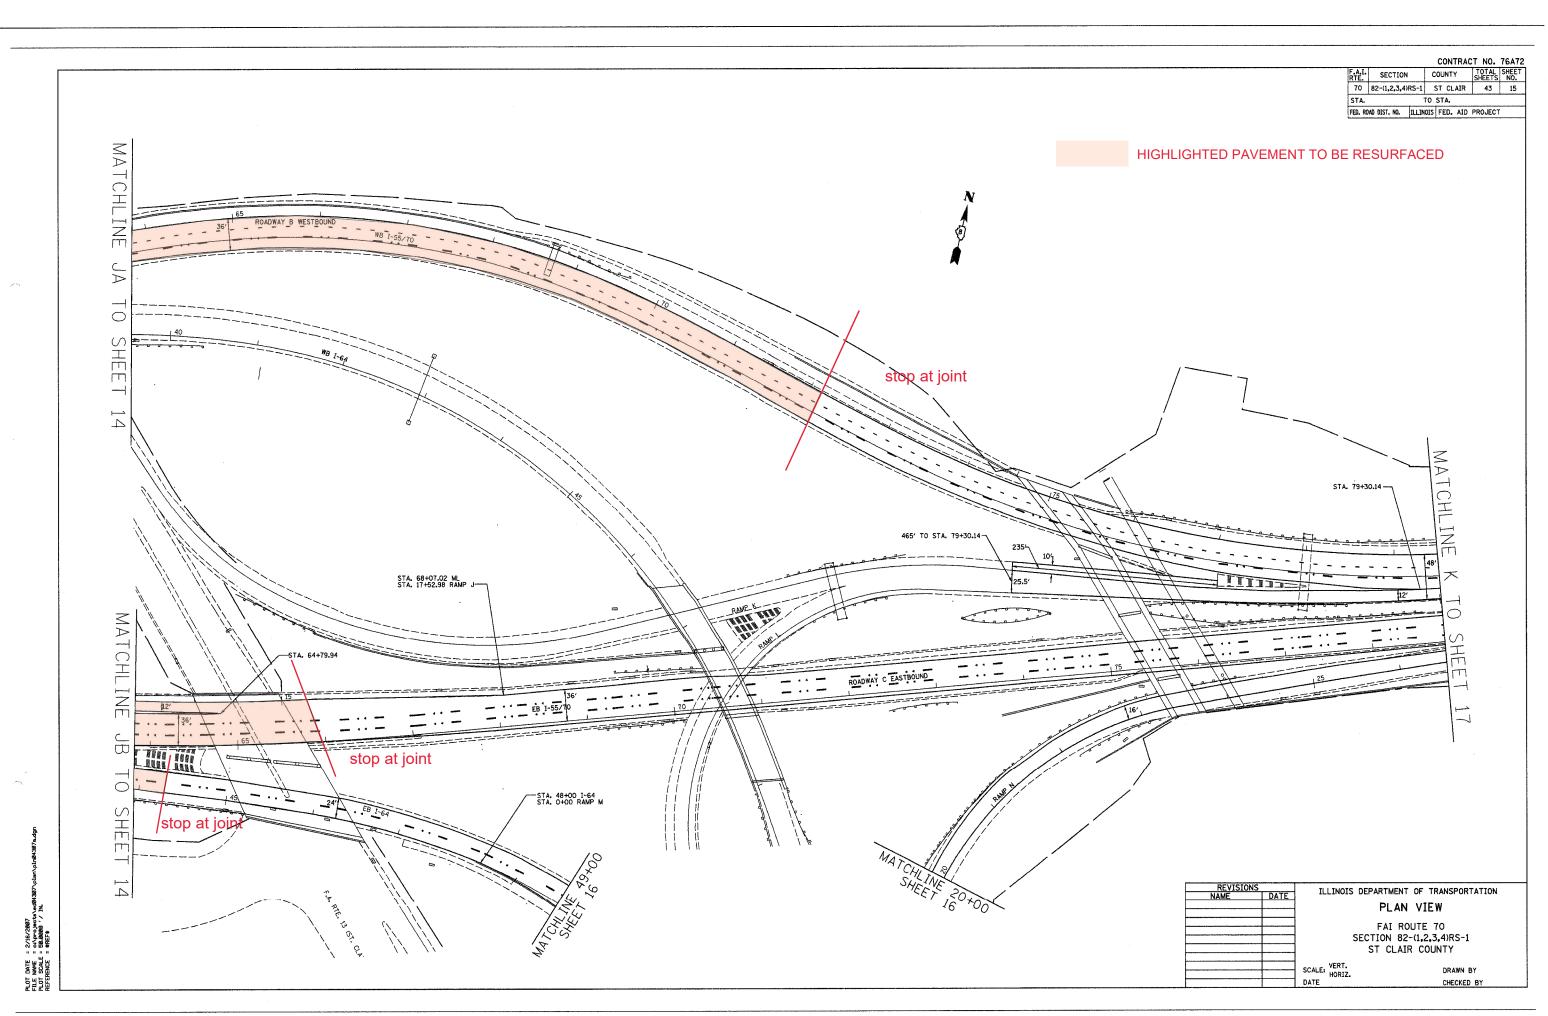

|  |  |  |
|                        | FAI ROUTE 70<br>SECTION 82-(1,2,3,4)RS-1<br>ST CLAIR COUNTY |                             |  |  |  |  |
|                        |                                                             |                             |  |  |  |  |
|                        |                                                             |                             |  |  |  |  |
|                        | VERT.                                                       | DRAWN BY                    |  |  |  |  |
|                        | HUR12.                                                      | CHECKED BY                  |  |  |  |  |
|                        | DATE                                                        |                             |  |  |  |  |





.....