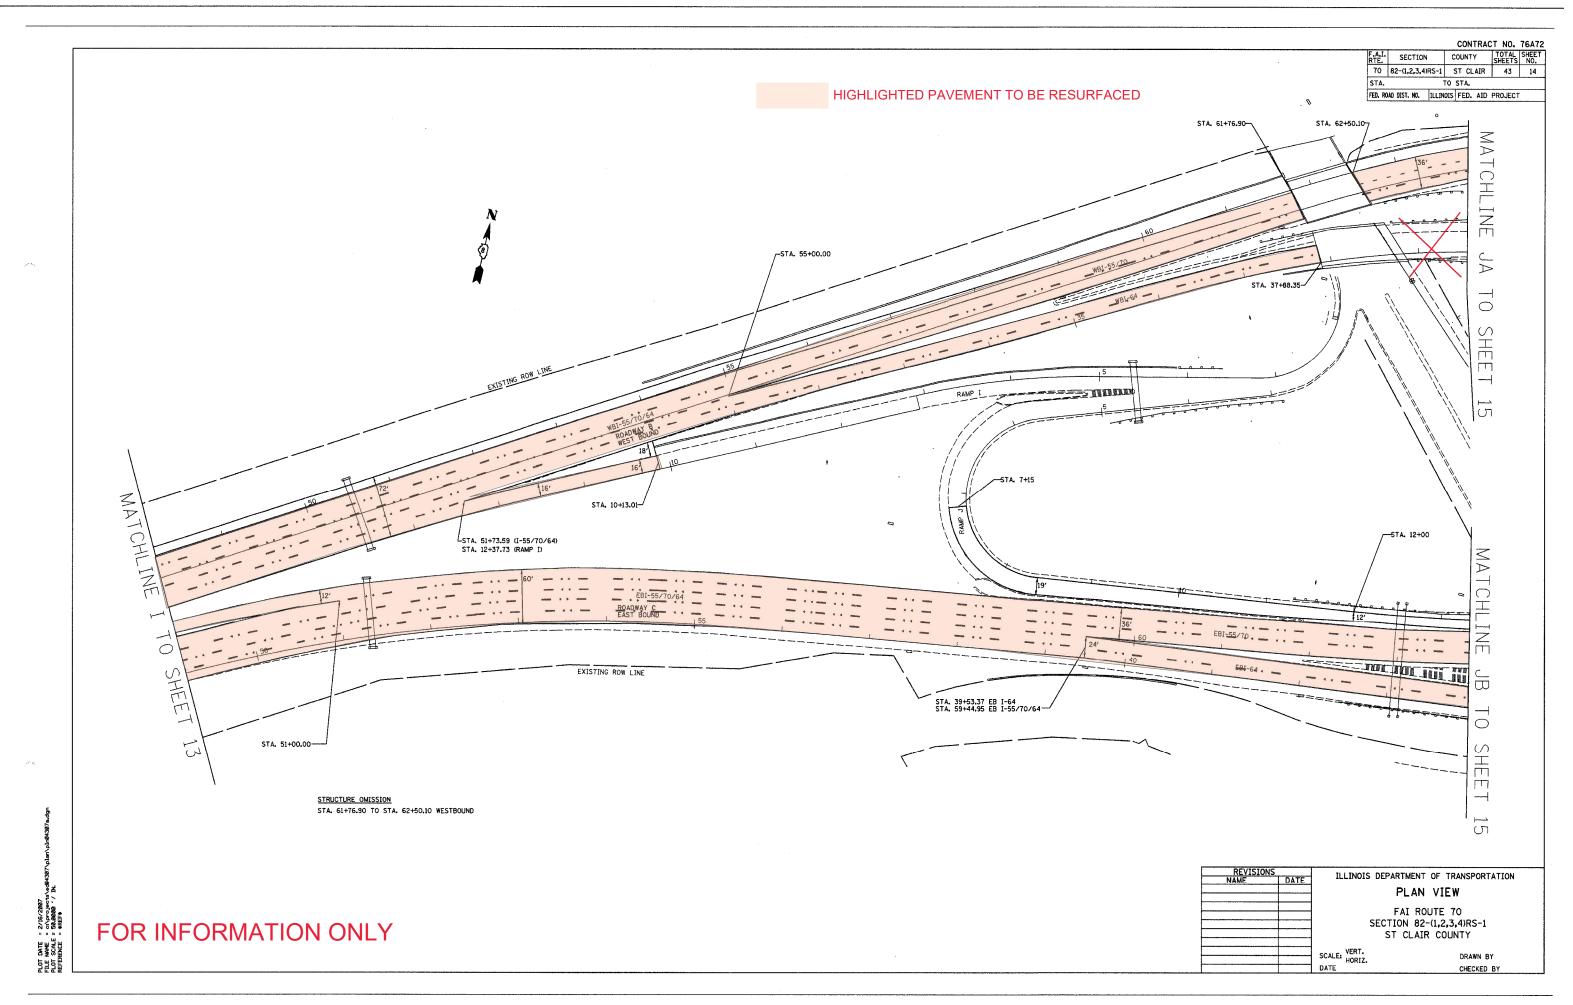

|  |  |  |
|                        | FAI ROUTE 70<br>SECTION 82-(1,2,3,4)RS-1<br>ST CLAIR COUNTY |                             |  |  |  |  |
|                        |                                                             |                             |  |  |  |  |
|                        |                                                             |                             |  |  |  |  |
|                        | VERT.                                                       | DRAWN BY                    |  |  |  |  |
|                        | HUR12.                                                      | CHECKED BY                  |  |  |  |  |
|                        | DATE                                                        |                             |  |  |  |  |





.....