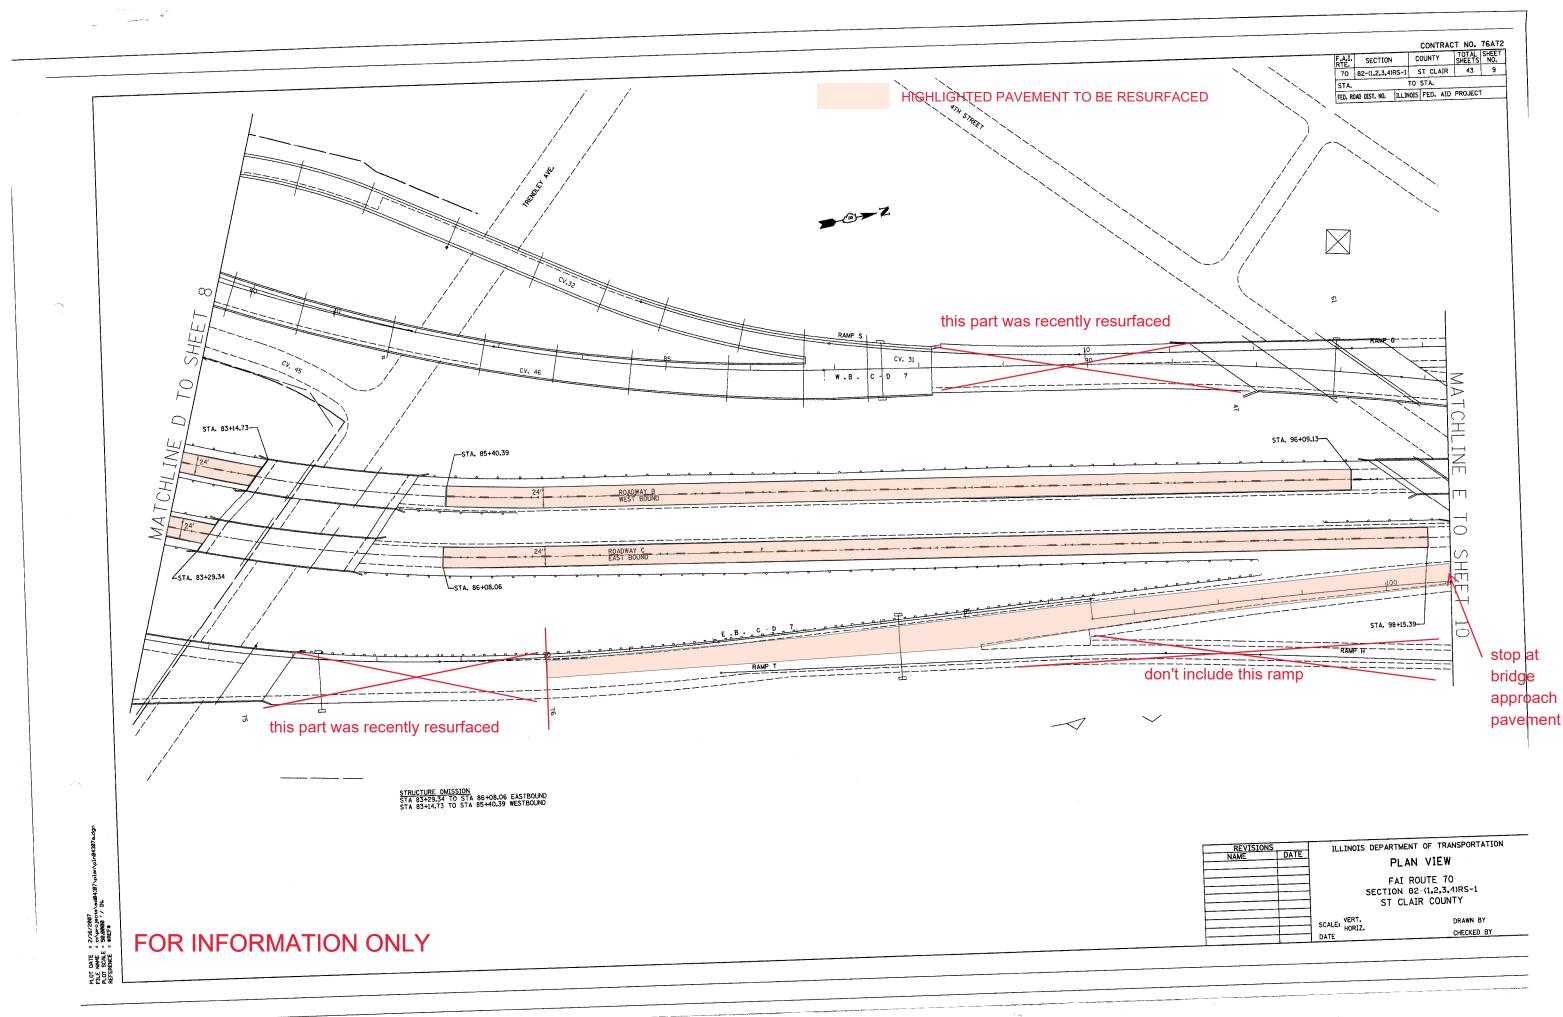

| REVISIONS<br>NAME DATE |                                                             | EPARTMENT OF TRANSPORTATION |  |  |  |  |
|------------------------|-------------------------------------------------------------|-----------------------------|--|--|--|--|
| NAME DATE              | PLAN VIEW                                                   |                             |  |  |  |  |
|                        | FAI ROUTE 70<br>SECTION 82-(1,2,3,4)RS-1<br>ST CLAIR COUNTY |                             |  |  |  |  |
|                        |                                                             |                             |  |  |  |  |
|                        |                                                             |                             |  |  |  |  |
|                        | VERT.                                                       | DRAWN BY                    |  |  |  |  |
|                        | HUR12.                                                      | CHECKED BY                  |  |  |  |  |
|                        | DATE                                                        |                             |  |  |  |  |