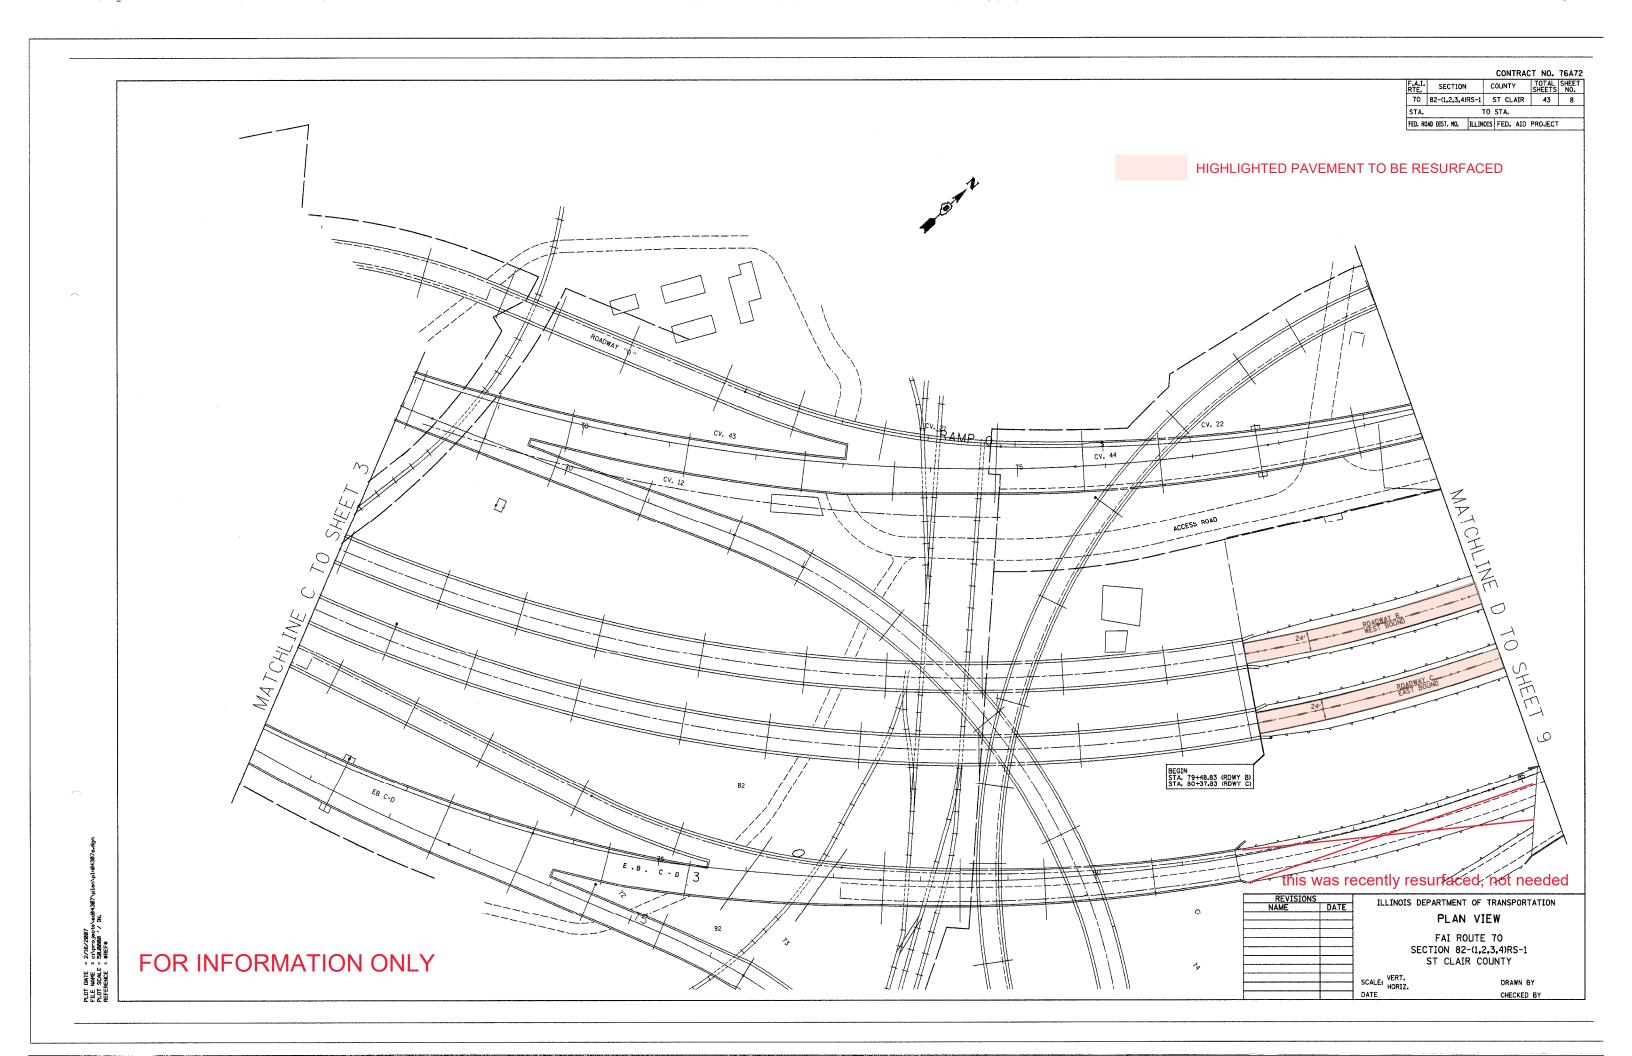

| REVISIONS<br>NAME DATE | ILLINOIS DEPARTMENT OF TRANSPORTATION<br>PLAN VIEW          |                        |  |  |  |
|------------------------|-------------------------------------------------------------|------------------------|--|--|--|
|                        | FAI ROUTE 70<br>SECTION 82-(1,2,3,4)RS-1<br>ST CLAIR COUNTY |                        |  |  |  |
|                        | SCALE: VERT.<br>HORIZ.<br>DATE                              | DRAWN BY<br>CHECKED BY |  |  |  |