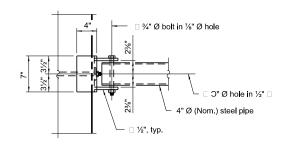

dge distance from the center of a hole to the free edge of a structural shape or plate shall be 1½" unless noted otherwise.

This standard shall only be used on concrete end sections for parallel drainage structures.

The Contractor may install the thru bolts using drilling and grouting in lieu of providing a formed hole using steel pipe. Installation shall be in accordance with Article 509.06 using a method that results in the annulus surrounding the bolt belng completely filled with adhesive. The method of drilling shall not result in spalled concrete at the exit face. Epoxy grouted thru bolts shall be snug tightened followed by an additional 1/3 turn on the interior nut at final installation. Cost included with Traversable Pipe Grate.



SECTION A-A

(4" Ø pipe not shown for clarity.)



VIEW B-B

## TRAVERSABLE PIPE GRATE FOR PARALLEL DRAINAGE STRUCTURE SHEET 1 OF 5

542-15A

| USER NAME = Anthony.Grunstad | DESIGNED - | REVISED - |                              |        |            |       |       | 1    |         | F.A.   | SECTION  |               | COUNTY   | TOTAL  | SHEET |
|------------------------------|------------|-----------|------------------------------|--------|------------|-------|-------|------|---------|--------|----------|---------------|----------|--------|-------|
|                              | DRAWN -    | REVISED - | STATE OF ILLINOIS            |        |            |       |       |      |         | 10.12. |          | -             |          | OHELTO |       |
|                              | CHECKED -  | REVISED - | DEPARTMENT OF TRANSPORTAT