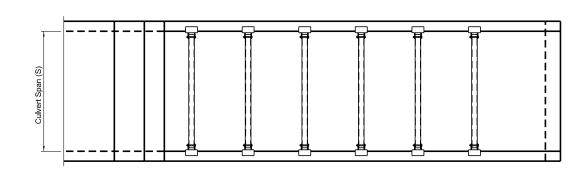

## TRAVERSABLE PIPE GRATE FOR PARALLEL DRAINAGE STRUCTURE



## **LONGITUDINAL SECTION**



**PLAN VIEW** 

## **GENERAL NOTES**

The minimum edge distance from the center of a hole to the free edge of a structural shape or plate shall be 1½" unless noted otherwise.

This standard shall only be used on concrete end sections for parallel drainage structures.

The Contractor may install the thru bolts using drilling and grouting in lieu of providing a formed hole using steel pipe. Installation shall be in accordance with Article 509.06 using a method that results in the annulus surrounding the bolt belng completely filled with adhesive. The method of drilling shall not result in spalled concrete at the exit face. Epoxy grouted thru bolts shall be snug tightened followed by an additional 1/3 turn on the interior nut at final installation. Cost included with Traversable Pipe Grate.