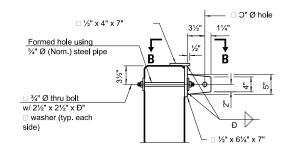

The Contractor may install the thru bolts using drilling and grouting in lieu of providing a formed hole using steel pipe. Installation shall be in accordance with Article 509.06 using a method that results in the annulus surrounding the bolt belng completely filled with adhesive. The method of drilling shall not result in spalled concrete at the exit face. Epoxy grouted thru bolts shall be snug tightened followed by an additional 1/3 turn on the interior nut at final installation. Cost included with Traversable Pipe Grate.

SECTION A-A

(4" Ø pipe not shown for clarity.)

VIEW B-B