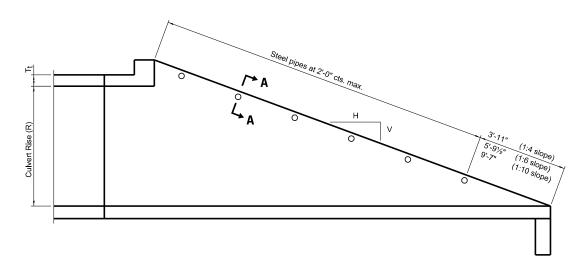

## TRAVERSABLE PIPE GRATE FOR PARALLEL DRAINAGE STRUCTURE



## **LONGITUDINAL SECTION**



**PLAN VIEW** 

## **GENERAL NOTES**

The minimum edge distance from the center of a hole to the free edge of a structural shape or plate shall be 1½" unless noted otherwise.

This standard shall only be used on concrete end sections for parallel drainage structures.

The Contractor may install the thru bolts using drilling and grouting in lieu of providing a formed hole using steel pipe. Installation shall be in accordance with Article 509.06 using a method that results in the annulus surrounding the bolt belng completely filled with adhesive. The method of drilling shall not result in spalled concrete at the exit face. Epoxy grouted thru bolts shall be snug tightened followed by an additional 1/3 turn on the interior nut at final installation. Cost includ