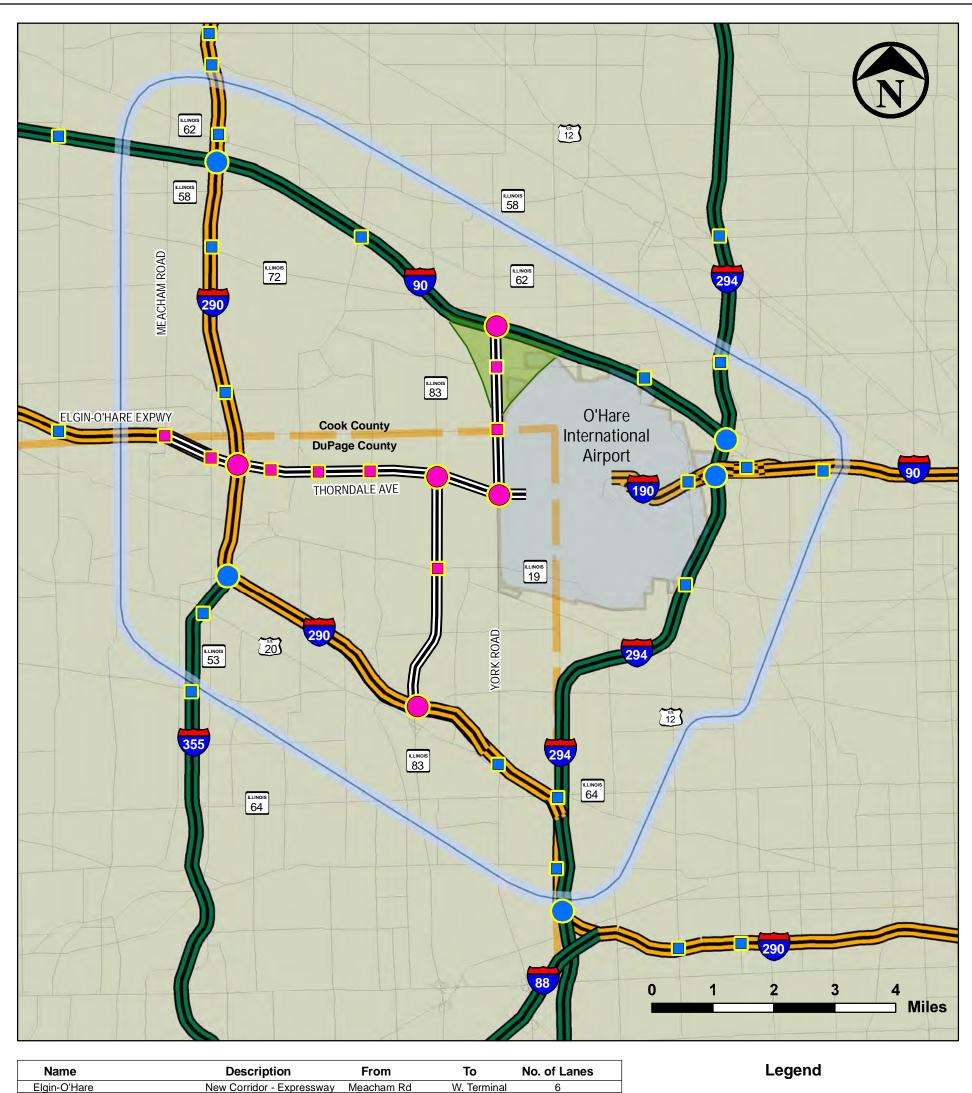

| O'Hare Bypass (North Leg)  New Corridor - Expressway  EO  1-90  6    IL Rt 83  New Corridor - Expressway  I-290  EO  6    Meacham Rd/Elgin-O'Hare  Existing Full Service Interchange - Upgrade  Existing Full Service Interchange - Upgrade to Full System Interchange  Original Study Area  Existing System Interchange    Park BlwdElgin-O'Hare  New Service Interchange - Full Access   200  Interstate - Freeway  Existing System Interchange    Prospect Ave/Elgin-O'Hare  New Service Interchange - Full Access   200  Interstate - Freeway  Proposed/Improved Service    IL Rt 83/L Rt 19  New Service Interchange - Full Access   305  Interstate - Tollroad    OBP (North Leg)/Elgin-O'Hare  New System Interchange - Full Access   305  Interstate - Tollroad    OBP (North Leg)/Legin-O'Hare  New System Interchange - Full Access   305  Interstate - Tollroad     OBP (North Leg)/LBigin-O'Hare  New System Interchange - Full Access   305  Interstate - Tollroad   1nterstate - Tollroad    1nterstate - Tollroad       305  Interstate - Tollroad  <                                                                                                                                                                                                                                                                                                                                                   | Eigin-O Hare                 | New Comdol - Expressway Meacham Rd             | w. reminai            | 0  |    |                      |                              |
|------------------------------------------------------------------------------------------------------------------------------------------------------------------------------------------------------------------------------------------------------------------------------------------------------------------------------------------------------------------------------------------------------------------------------------------------------------------------------------------------------------------------------------------------------------------------------------------------------------------------------------------------------------------------------------------------------------------------------------------------------------------------------------------------------------------------------------------------------------------------------------------------------------------------------------------------------------------------------------------------------------------------------------------------------------------------------------------------------------------------------------------------------------------------------------------------------------------------------------------------------------------------------------------------------------------------------------------------------------------------------------------------------------------------|------------------------------|------------------------------------------------|-----------------------|----|----|----------------------|------------------------------|
| IL Rt 83  New Corridor - Expressway 1-290  EO  6    Meacham Rd/Elgin-O'Hare  Existing Full Service Interchange - Upgrade  Original Study Area  Existing System Interchange    I-290/Elgin-O'Hare  New Service Interchange - Full Access  Original Study Area  Existing System Interchange    Park Bivd/Elgin-O'Hare  New Service Interchange - Full Access  Original Study Area  Existing System Interchange    Park Bivd/Elgin-O'Hare  New Service Interchange - Full Access  Interstate - Freeway  Proposed/Improved Service Interchange    Vood Dale Rd/Elgin-O'Hare  New Service Interchange - Full Access  Interstate - Freeway  Proposed/Improved Service Interchange    IL Rt 83/Elgin-O'Hare  New Service Interchange - Full Access  Interstate - Tollroad  Proposed/Improved Service Interchange    OBP (North Leg)/Legin-O'Hare  New Service Interchange - Full Access  Proposed/Improved System Interchange  Proposed/Improved System Interchange    OBP (North Leg)/Legin Ave  New System Interchange - Full Access  Proposed/Improved System  Proposed/Improved System    OBP (North Leg)/Legin Ave  New System Interchange - Full Access  Proposed/Improved System  Proposed/Improved System    Elmhurst Rd/I-90  Existing Partial Service Interchange - Upgrade  State Route <t< td=""><td></td><td></td><td></td><td>-</td><td></td><td>County Boundary</td><td>Existing Service Interchange</td></t<> |                              |                                                |                       | -  |    | County Boundary      | Existing Service Interchange |
| Rohlwing Rd/Elgin-O'Hare  New Service Interchange - Full Access  Original Study Area  Existing System Interchange    Park Blvd/Elgin-O'Hare  New Service Interchange - Full Access  Prospect Ave/Elgin-O'Hare  New Service Interchange - Full Access  Prospect Ave/Elgin-O'Hare  New Service Interchange - Full Access    Wood Dale Rd/Elgin-O'Hare  New Service Interchange - Full Access  Prospect Ave/Elgin-O'Hare  New Service Interchange - Full Access  Prospect Ave/Elgin-O'Hare  New Service Interchange - Full Access    IL Rt 83/Elgin-O'Hare  New Service Interchange - Full Access  Interstate - Freeway  Proposed/Improved Servinterchange    IL Rt 83/IL Rt 19  New Service Interchange - Full Access  Interstate - Tollroad  Proposed/Improved Servinterchange    OBP (North Leg)/Elgin-O'Hare  New Service Interchange - Full Access  Interstate - Tollroad  Proposed/Improved Servinterchange    OBP (North Leg)/IL Rt 72  New Service Interchange - Full Access  US Route  Proposed/Improved Servinterchange    OBP (North Leg)/IL 90  New System Interchange - Full Access  Interstate - Tollroad  Interstate - Tollroad    Improved Service Interchange - Full Access  Interstate - Tollroad  Interstate - Tollroad  Interchange    OBP (North Leg)/IL 90  New System Interchange - Ulpgrade  State Ro                                                                                             | IL Rt 83                     | New Corridor - Expressway I-290                | EO                    | 6  |    | County Boundary      | Existing betwee interenange  |
| Rohlwing Rd/Elgin-O'Hare  New Service Interchange - Full Access  Original Study Area  Existing System Interchange    Park Blvd/Elgin-O'Hare  New Service Interchange - Full Access  Prospect Ave/Elgin-O'Hare  New Service Interchange - Full Access  Prospect Ave/Elgin-O'Hare  New Service Interchange - Full Access    Wood Dale Rd/Elgin-O'Hare  New Service Interchange - Full Access  Prospect Ave/Elgin-O'Hare  New Service Interchange - Full Access  Prospect Ave/Elgin-O'Hare  New Service Interchange - Full Access    IL Rt 83/Elgin-O'Hare  New Service Interchange - Full Access  Interstate - Freeway  Proposed/Improved Servinterchange    IL Rt 83/IL Rt 19  New Service Interchange - Full Access  Interstate - Tollroad  Proposed/Improved Servinterchange    OBP (North Leg)/Elgin-O'Hare  New Service Interchange - Full Access  Interstate - Tollroad  Proposed/Improved Servinterchange    OBP (North Leg)/IL Rt 72  New Service Interchange - Full Access  US Route  Proposed/Improved Servinterchange    OBP (North Leg)/IL 90  New System Interchange - Full Access  Interstate - Tollroad  Interstate - Tollroad    Improved Service Interchange - Full Access  Interstate - Tollroad  Interstate - Tollroad  Interchange    OBP (North Leg)/IL 90  New System Interchange - Ulpgrade  State Ro                                                                                             |                              |                                                |                       |    |    |                      |                              |
| I-290/Elgin-O'Hare  Existing Full Service Interchange - Upgrade to Full System Interchange  Existing System Interchange    Park Blvd/Elgin-O'Hare  New Service Interchange - Full Access  Prospect Ave/Elgin-O'Hare  New Service Interchange - Full Access    Prospect Ave/Elgin-O'Hare  New Service Interchange - Full Access  Proposed/Improved Servinterchange  Proposed/Improved Servinterchange    IL Rt 83/L Rt 19  New Service Interchange - Full Access  Interstate - Freeway  Proposed/Improved Servinterchange    OBP (North Leg)/Elgin-O'Hare  New Service Interchange - Full Access  Proposed/Improved Servinterchange    OBP (North Leg)/IL Rt 72  New Service Interchange - Full Access  Proposed/Improved Servinterchange    OBP (North Leg)/I.90  New System Interchange - Full Access  Proposed/Improved System Interchange    OBP (North Leg)/I.90  New System Interchange - Full Access  Proposed/Improved System Interchange    OBP (North Leg)/I.90  New System Interchange - Upgrade  Interstate - Tollroad    Iterchange  Interchange - Full Access  Interchange    OBP (North Leg)/I.90  New System Interchange - Upgrade  Interstate - Tollroad    Image: State Route  Widen Arterial                                                                                                                                                                                                         | V                            |                                                |                       |    |    |                      |                              |
| Park Blvd/Elgin-O'Hare  New Service Interchange - Full Access    Prospect Ave/Elgin-O'Hare  New Service Interchange - Full Access    Wood Dale Rd/Elgin-O'Hare  New Service Interchange - Full Access    IL Rt 83/Elgin-O'Hare  New Service Interchange - Full Access    IL Rt 83/L Rt 19  New Service Interchange - Full Access    IL Rt 83/L-290  Existing Full Service Interchange - Upgrade to Full System Interchange    OBP (North Leg)/Elgin-O'Hare  New Service Interchange - Full Access    OBP (North Leg)/Legon-O'Hare  New Service Interchange - Full Access    OBP (North Leg)/Legon-O'Hare  New Service Interchange - Full Access    OBP (North Leg)/I-90  New Service Interchange - Full Access    OBP (North Leg)/I-90  New System Interchange - Full Access    Elmhurst Rd/I-90  Existing Partial Service Interchange - Upgrade    Image: State Route  Widen Arterial                                                                                                                                                                                                                                                                                                                                                                                                                                                                                                                                 | <u> </u>                     | V                                              |                       |    |    | Original Study Area  | Existing System Interchange  |
| Prospect Ave/Elgin-O'Hare  New Service Interchange - Full Access  Proposed/Improved Service Interchange - Full Access    IL Rt 83/Elgin-O'Hare  New Service Interchange - Full Access  Proposed/Improved Service Interchange    IL Rt 83/I-290  Existing Full Service Interchange - Upgrade to Full System Interchange  Interstate - Freeway  Proposed/Improved Service Interchange    OBP (North Leg)/Elgin-O'Hare  New System Interchange - Full Access  Interstate - Tollroad  Proposed/Improved Service Interchange    OBP (North Leg)/I-20  New Service Interchange - Full Access  Interstate - Tollroad  Proposed/Improved System    OBP (North Leg)/I-20  New Service Interchange - Full Access  Interstate - Tollroad  Proposed/Improved System    Elimhurst Rd/I-90  Existing Partial Service Interchange - Upgrade  US Route  Widen Arterial    Image: State Route  Widen Arterial  Widen Arterial                                                                                                                                                                                                                                                                                                                                                                                                                                                                                                           | V                            |                                                | Full System Interchan | ge |    |                      | Existing Oystem interchange  |
| Wood Dale Rd/Elgin-O'Hare  New Service Interchange - Full Access  Interstate - Freeway  Proposed/Improved Service Interstate - Freeway    IL Rt 83/Ligin-O'Hare  New System Interchange - Full Access  Interstate - Freeway  Proposed/Improved Service Interchange    IL Rt 83/Ligin-O'Hare  New System Interchange - Full Access  Interstate - Freeway  Proposed/Improved Service Interchange    OBP (North Leg)/Elgin-O'Hare  New System Interchange - Full Access  Interstate - Tollroad  Proposed/Improved System    OBP (North Leg)/Devon Ave  New Service Interchange - Full Access  Interstate - Tollroad  Proposed/Improved System    OBP (North Leg)/IL Rt 72  New Service Interchange - Full Access  New Service Interchange - Full Access  Proposed/Improved System    OBP (North Leg)/IL Rt 72  New System Interchange - Full Access  US Route  Proposed/Improved System    Elmhurst Rd/I-90  Existing Partial Service Interchange - Upgrade  US Route  Widen Arterial    Image:  State Route  Widen Arterial  Image:  Image:                                                                                                                                                                                                                                                                                                                                                                              | Park Blvd/Elgin-O'Hare       | New Service Interchange - Full Access          |                       |    |    |                      |                              |
| IL Rt 83/I-100 - Unit Current Nutricipance - Full Access  Proposed/Improved Service    IL Rt 83/I-290  Existing Full Service Interchange - Full Access  Interstate - Tollroad    OBP (North Leg)/Elgin-O'Hare  New System Interchange - Full Access  Proposed/Improved Service    OBP (North Leg)/IL Rt 72  New Service Interchange - Full Access  Proposed/Improved System    OBP (North Leg)/I-90  New System Interchange - Full Access  Proposed/Improved System    OBP (North Leg)/I-90  New System Interchange - Full Access  Proposed/Improved System    Improved System  Interstate - Tollroad  Proposed/Improved System    Improved System  Interstate - Tollroad  Proposed/Improved System    OBP (North Leg)/I-90  New System Interchange - Full Access  Proposed/Improved System    Improved System  Interstate - Tollroad  Interstate - Tollroad    Improved System  Improved System  Interstate - Tollroad  Interchange    Improved System  Improved System  Improved System  Interchange  Interchange    Improved System  Improved System  Improved System  Improved System  Improved System    Improved System  Improved System  Improved System  Improved System <t< td=""><td>Prospect Ave/Elgin-O'Hare</td><td>New Service Interchange - Full Access</td><td></td><td></td><td></td><td>• • • • <b>-</b></td><td></td></t<>                                                                          | Prospect Ave/Elgin-O'Hare    | New Service Interchange - Full Access          |                       |    |    | • • • • <b>-</b>     |                              |
| IL Rt 83/Eight-O Hare  New System Interchange - Full Access  Interchange    IL Rt 83/IL Rt 19  New Service Interchange - Full Access  Interchange    OBP (North Leg)/Elgin-O'Hare  New System Interchange - Full Access  Interchange    OBP (North Leg)/IL Rt 72  New Service Interchange - Full Access  Proposed/Improved System    OBP (North Leg)/IL Rt 72  New System Interchange - Full Access  US Route    Elmhurst Rd/I-90  Existing Partial Service Interchange - Upgrade  Widen Arterial                                                                                                                                                                                                                                                                                                                                                                                                                                                                                                                                                                                                                                                                                                                                                                                                                                                                                                                      | Wood Dale Rd/Elgin-O'Hare    | New Service Interchange - Full Access          |                       |    |    | Interstate - Freeway | Drange d//marging d Carvies  |
| IL Rt 83/IL Rt 19  New Service Interchange - Full Access    IL Rt 83/I-290  Existing Full Service Interchange - Upgrade to Full System Interchange    OBP (North Leg)/Elgin-O'Hare  New System Interchange - Full Access    OBP (North Leg)/IL Rt 72  New Service Interchange - Full Access    OBP (North Leg)/I-90  New System Interchange - Full Access    OBP (North Leg)/I-90  New System Interchange - Full Access    Elmhurst Rd/I-90  Existing Partial Service Interchange - Upgrade                                                                                                                                                                                                                                                                                                                                                                                                                                                                                                                                                                                                                                                                                                                                                                                                                                                                                                                            | IL Rt 83/Elgin-O'Hare        | New System Interchange - Full Access           |                       |    |    |                      |                              |
| OBP (North Leg)/Elgin-O'Hare  New System Interchange - Full Access    OBP (North Leg)/Devon Ave  New Service Interchange - Full Access    OBP (North Leg)/IL Rt 72  New Service Interchange - Full Access    OBP (North Leg)/I-90  New System Interchange - Full Access    Elmhurst Rd/I-90  Existing Partial Service Interchange - Upgrade    Image: State Route  Widen Arterial                                                                                                                                                                                                                                                                                                                                                                                                                                                                                                                                                                                                                                                                                                                                                                                                                                                                                                                                                                                                                                      | IL Rt 83/IL Rt 19            | New Service Interchange - Full Access          |                       |    |    |                      | interchange                  |
| OBP (North Leg)/Eigin-O'Hare  New System Interchange - Full Access    OBP (North Leg)/Devon Ave  New Service Interchange - Full Access    OBP (North Leg)/I-30  New System Interchange - Full Access    OBP (North Leg)/I-90  New System Interchange - Full Access    Elmhurst Rd/I-90  Existing Partial Service Interchange - Upgrade                                                                                                                                                                                                                                                                                                                                                                                                                                                                                                                                                                                                                                                                                                                                                                                                                                                                                                                                                                                                                                                                                 | IL Rt 83/I-290               | Existing Full Service Interchange - Upgrade to | Full System Interchan | ge |    | Interatate Tallroad  |                              |
| OBP (North Leg)/IL Rt 72  New Service Interchange - Full Access    OBP (North Leg)/I-90  New System Interchange - Full Access    Elmhurst Rd/I-90  Existing Partial Service Interchange - Upgrade                                                                                                                                                                                                                                                                                                                                                                                                                                                                                                                                                                                                                                                                                                                                                                                                                                                                                                                                                                                                                                                                                                                                                                                                                      | OBP (North Leg)/Elgin-O'Hare | New System Interchange - Full Access           |                       | -  |    | mierstate - Tomoau   |                              |
| OBP (North Leg)/IL Rt 72  New Service Interchange - Full Access    OBP (North Leg)/I-90  New System Interchange - Full Access    Elmhurst Rd/I-90  Existing Partial Service Interchange - Upgrade                                                                                                                                                                                                                                                                                                                                                                                                                                                                                                                                                                                                                                                                                                                                                                                                                                                                                                                                                                                                                                                                                                                                                                                                                      | OBP (North Leg)/Devon Ave    | New Service Interchange - Full Access          |                       |    |    |                      | <b>D</b>                     |
| OBP (North Leg)/I-90  New System Interchange - Full Access  US Route    Elmhurst Rd/I-90  Existing Partial Service Interchange - Upgrade  US Route    Widen Arterial  83  State Route                                                                                                                                                                                                                                                                                                                                                                                                                                                                                                                                                                                                                                                                                                                                                                                                                                                                                                                                                                                                                                                                                                                                                                                                                                  | OBP (North Leg)/IL Rt 72     | New Service Interchange - Full Access          |                       |    |    |                      |                              |
| Limitals: K0/190 Existing Partial Service Interchange - Opgrade Widen Arterial                                                                                                                                                                                                                                                                                                                                                                                                                                                                                                                                                                                                                                                                                                                                                                                                                                                                                                                                                                                                                                                                                                                                                                                                                                                                                                                                         |                              | New System Interchange - Full Access           |                       |    |    | US Route             | interchange                  |
|                                                                                                                                                                                                                                                                                                                                                                                                                                                                                                                                                                                                                                                                                                                                                                                                                                                                                                                                                                                                                                                                                                                                                                                                                                                                                                                                                                                                                        |                              |                                                | ;                     |    |    |                      |                              |
|                                                                                                                                                                                                                                                                                                                                                                                                                                                                                                                                                                                                                                                                                                                                                                                                                                                                                                                                                                                                                                                                                                                                                                                                                                                                                                                                                                                                                        |                              |                                                |                       |    |    |                      |                              |
|                                                                                                                                                                                                                                                                                                                                                                                                                                                                                                                                                                                                                                                                                                                                                                                                                                                                                                                                                                                                                                                                                                                                                                                                                                                                                                                                                                                                                        |                              |                                                |                       |    |    |                      | Widow Arterial               |
|                                                                                                                                                                                                                                                                                                                                                                                                                                                                                                                                                                                                                                                                                                                                                                                                                                                                                                                                                                                                                                                                                                                                                                                                                                                                                                                                                                                                                        |                              |                                                |                       |    | 83 | State Route          | widen Arterial               |
| Arterial Mew Corridor - Expressv                                                                                                                                                                                                                                                                                                                                                                                                                                                                                                                                                                                                                                                                                                                                                                                                                                                                                                                                                                                                                                                                                                                                                                                                                                                                                                                                                                                       |                              |                                                |                       |    |    |                      |                              |
| Arterial New Corridor - Expressv                                                                                                                                                                                                                                                                                                                                                                                                                                                                                                                                                                                                                                                                                                                                                                                                                                                                                                                                                                                                                                                                                                                                                                                                                                                                                                                                                                                       |                              |                                                |                       |    |    |                      |                              |
| Arterial New Corridor - Expressv                                                                                                                                                                                                                                                                                                                                                                                                                                                                                                                                                                                                                                                                                                                                                                                                                                                                                                                                                                                                                                                                                                                                                                                                                                                                                                                                                                                       |                              |                                                |                       |    |    | A                    |                              |
|                                                                                                                                                                                                                                                                                                                                                                                                                                                                                                                                                                                                                                                                                                                                                                                                                                                                                                                                                                                                                                                                                                                                                                                                                                                                                                                                                                                                                        |                              |                                                |                       |    |    | Arteriai             | New Corridor - Expressway    |
|                                                                                                                                                                                                                                                                                                                                                                                                                                                                                                                                                                                                                                                                                                                                                                                                                                                                                                                                                                                                                                                                                                                                                                                                                                                                                                                                                                                                                        |                              |                                                |                       |    |    |                      |                              |
|                                                                                                                                                                                                                                                                                                                                                                                                                                                                                                                                                                                                                                                                                                                                                                                                                                                                                                                                                                                                                                                                                                                                                                                                                                                                                                                                                                                                                        |                              |                                                |                       |    | ]  |                      |                              |

Elgin O'Hare - West Bypass

System Expansion Strategies - Group 2

Elgin O'Hare with West Bypass - North and IL 83 Bypass - South - Option 5

Exhibit 5-3.5

Illinois Department of Transportation