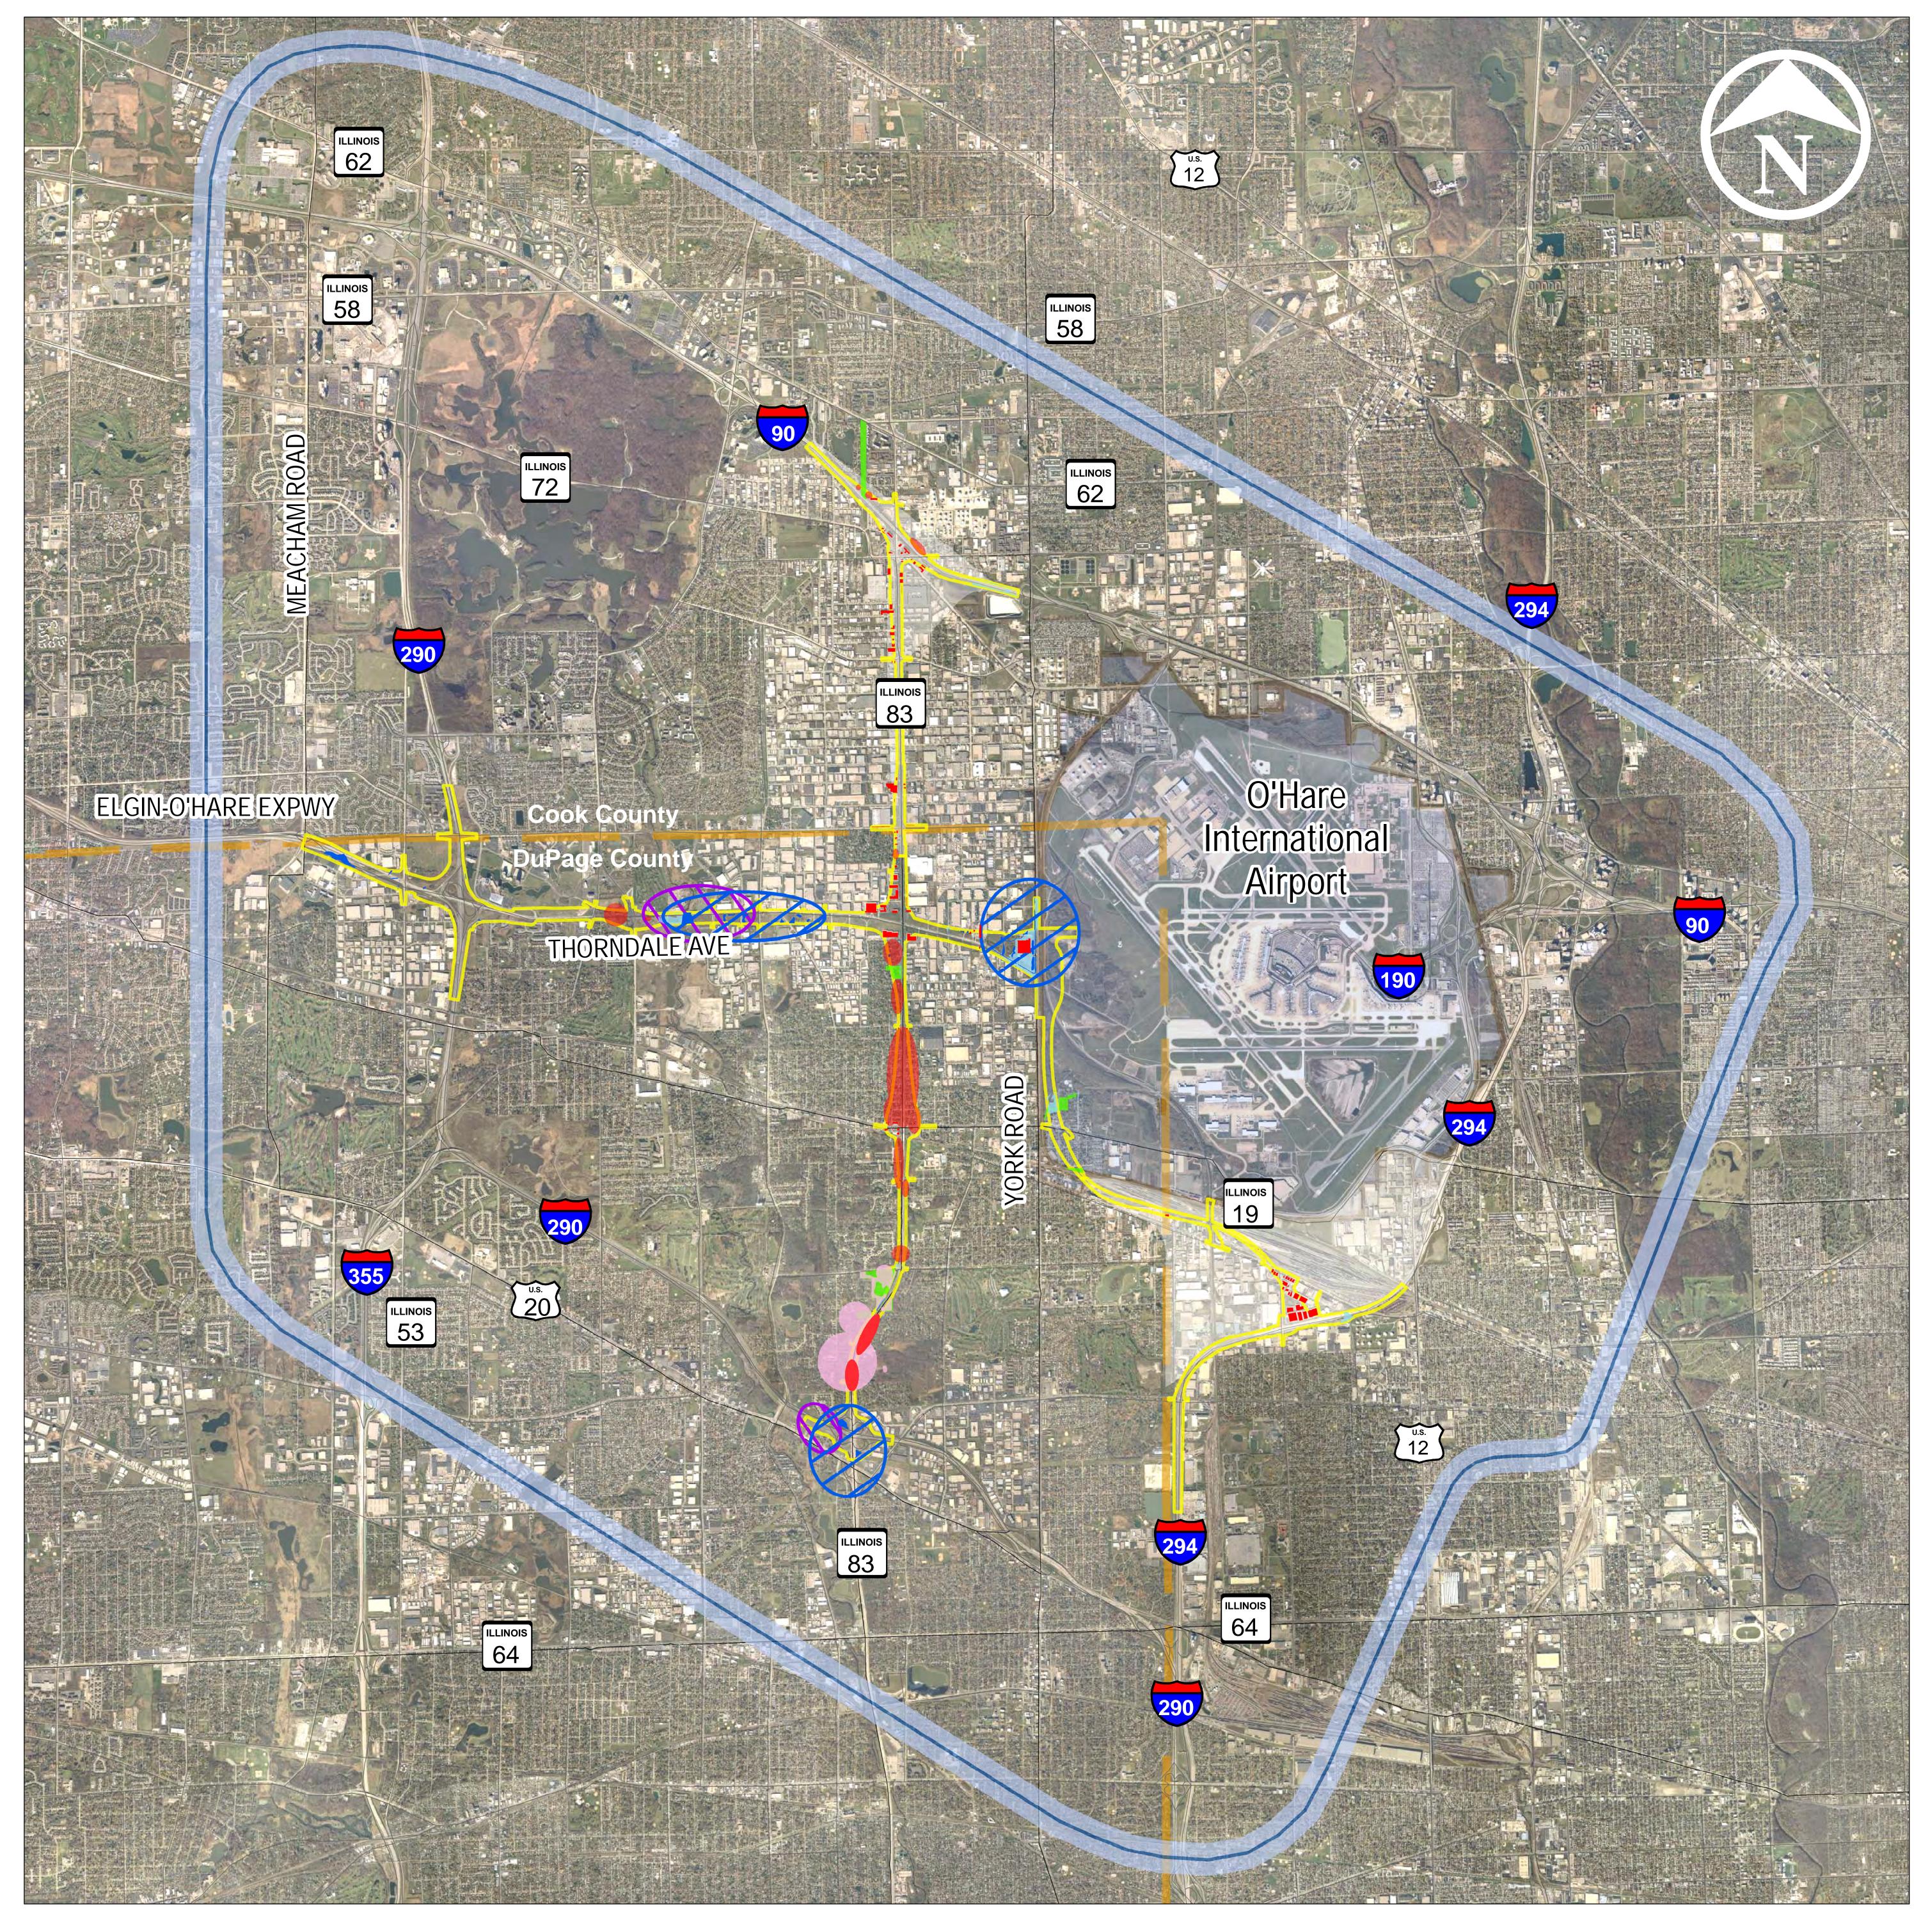

| NUME                                                                                                                                                                                                                                                                                           | >□  |
|------------------------------------------------------------------------------------------------------------------------------------------------------------------------------------------------------------------------------------------------------------------------------------------------|-----|
|                                                                                                                                                                                                                                                                                                |     |
| NUMBER OF COMMERCIAL                                                                                                                                                                                                                                                                           |     |
| NUMBER OF INDUSTRIAL                                                                                                                                                                                                                                                                           |     |
| NUMBER OF RESIDENTIAL                                                                                                                                                                                                                                                                          | _ ` |
| TOTAL                                                                                                                                                                                                                                                                                          | _ ` |
|                                                                                                                                                                                                                                                                                                |     |
|                                                                                                                                                                                                                                                                                                |     |
| F COMMUNITY FACILITIES IMP                                                                                                                                                                                                                                                                     | PA  |
|                                                                                                                                                                                                                                                                                                |     |
| Residential Displacemen                                                                                                                                                                                                                                                                        |     |
|                                                                                                                                                                                                                                                                                                |     |
| Residential Displacements<br>Business Displacements<br>Commercial Displaceme                                                                                                                                                                                                                   |     |
| Residential Displacement<br>Business Displacements<br>Commercial Displaceme<br>Industrial Displaceme<br>Industrial Displacements<br>Threatened and Endange<br>1. Dwarf Raspberries (Rubus<br>2. Brome Hummock Sedge (C<br>3. Alkali Bulrush (Bolboschoer                                       |     |
| Residential Displacement<br>Business Displacements<br>Commercial Displacements<br>Industrial Displacements<br>Industrial Displacements<br>Threatened and Endange<br>1. Dwarf Raspberries (Rubus<br>2. Brome Hummock Sedge (C<br>3. Alkali Bulrush (Bolboschoer<br>4. Small Sundrops (Oenothera |     |

| Name                                            | Description                     | From          | То          | No. of Lanes |
|-------------------------------------------------|---------------------------------|---------------|-------------|--------------|
| Elgin-O'Hare                                    | New Corridor - Expressway       | Meacham Rd    | W. Termina  | al 6         |
| O'Hare Bypass (South Leg)                       | New Corridor - Expressway       | I-294         | EO          | 6            |
| IL Rt 83                                        | New Corridor - Expressway       | I-290         | I-90        | 6            |
| Meacham Rd/Elgin-O'Hare                         | Existing Full Service Intercha  | nge - Upgrade |             |              |
| Rohlwing Rd/Elgin-O'Hare                        | New Service Interchange - Fu    | Ill Access    |             |              |
| I-290/Elgin-O'Hare                              | Existing Full Service Interchar |               | Full System | Interchange  |
| Park Blvd/Elgin-O'Hare                          | New Service Interchange - Fu    |               | -           | •            |
| Prospect Ave/Elgin-O'Hare                       | New Service Interchange - Fu    | III Access    |             |              |
| Wood Dale Rd/Elgin-O'Hare                       | New Service Interchange - Fu    | III Access    |             |              |
| IL Rt 83/Elgin-O'Hare                           | New System Interchange - Fu     | III Access    |             |              |
| Elgin-O'Hare/O'Hare Bypass (South Leg)          | New System Interchange - Fu     | III Access    |             |              |
| IL Rt 83/I-90                                   | New System Interchange - Fu     |               |             |              |
| IL Rt 83/Landmeier Rd                           | New Service Interchange - Fu    |               |             |              |
| IL Rt 83/Devon Ave                              | New Service Interchange - Fu    | III Access    |             |              |
| IL Rt 83/ IL Rt 19                              | New Service Interchange - Fu    |               |             |              |
| IL Rt 83/I-290                                  | Existing Full Service Intercha  |               | Full System | Interchange  |
| O'Hare Bypass (South Leg)/I-294                 | New System Interchange - Pa     |               | •           |              |
| O'Hare Bypass (South Leg)/IL Rt 19              | New Service Interchange - Fu    |               |             |              |
| O'Hare Bypass (South Leg)/Franklin Ave/Green St | V                               |               |             |              |

|                                                    | GROUP |
|----------------------------------------------------|-------|
|                                                    | 201   |
| ENVIRONMENTAL IMPACTS                              | -     |
| ACRES OF WETLANDS IMPACTED                         | 27    |
| ACRES OF 100 YR FLOODPLAINS IMPACTED               | 62    |
| ACRES OF DESIGNATED/RECREATIONAL LANDS IMPACTED    | 12    |
| R OF POTENTIAL ENDANGERED SPECIES SITES IMPACTED   | 10    |
| NUMBER OF HISTORICAL SITES IMPACTED                | 0     |
| NUMBER OF ARCHAEOLOGICAL SITES IMPACTED            | 7     |
|                                                    |       |
| SOCIAL IMPACTS                                     |       |
| TRUCTURES POTENTIALLY DISPLACED BY IMPROVEMENT     | 43    |
| TRUCTURES POTENTIALLY DISPLACED BY IMPROVEMENT     | 50    |
| TRUCTURES POTENTIALLY DISPLACED BY IMPROVEMENT     | 275   |
| TRUCTURES POTENTIALLY DISPLACED BY IMPROVEMENT     | 368   |
| NUMBER OF PARKS IMPACTED BY IMPROVEMENT            | 4     |
| NUMBER OF CEMETERIES IMPACTED BY IMPROVEMENT       | 0     |
| CTED (CHURCHES, HOSPITALS, SCHOOLS, FIRE STATIONS) | 2     |

Elgin O'Hare - West Bypass Initial Roadway System Alternative - Group 2 Option 1

Exhibit 5-6.1 Illinois Department of Transportation