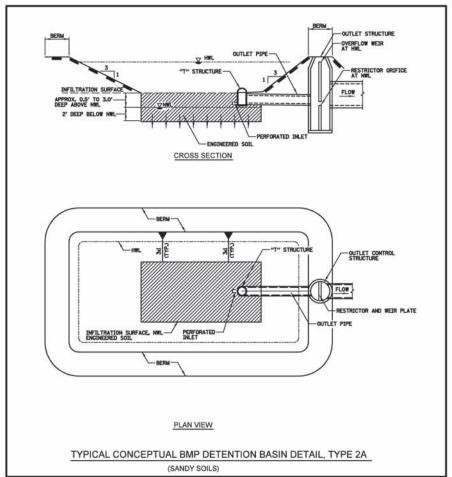

OUTLET PIPE-

-OUTLET STRUCTURE

FILE NAME =

DIEOWB-sht-pr-drain-Detail\_FullBuild-BMP.d

USER NAME = aburka

PLOT DATE = 5/14/2012

PLOT SCALE = 10'

DESIGNED MA REVISED DRAWN MYG REVISED CHECKED CW REVISED DATE REVISED

ELGIN O'HARE WEST BYPASS communities, opportunities, solutions. Illinois Department of Transportation

PROPOSED BMP PLAN CONCEPTUAL DETAILS ELGIN O'HARE EXPRESSWAY

SCALE: 1"=50' SHEET NO. OF SHEETS STA.

TO STA.