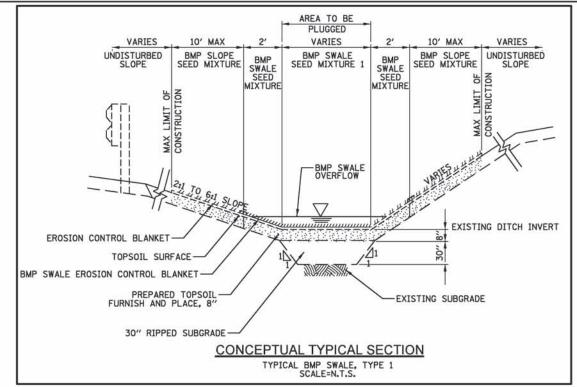

DESIGNED MA FILE NAME = USER NAME = aburka REVISED EOWB-sht-pr-drain-TYPI\_FullBuild-BMP.dg DRAWN MYG. REVISED PLOT SCALE = 1 CHECKED CW REVISED PLOT DATE = 5/14/2012 DATE

Illinois Department of Transportation CB CHRISTOPHER B. BURKE