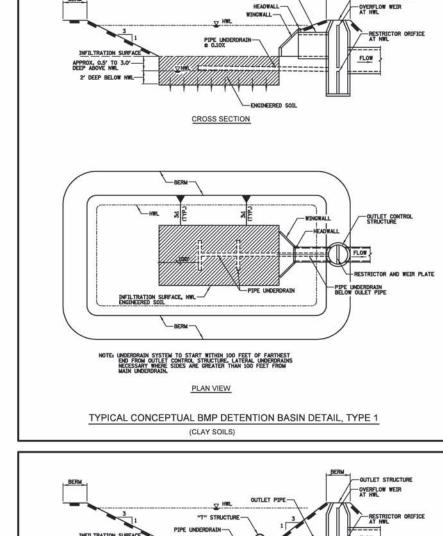

DESIGNED MA FILE NAME = USER NAME = aburka REVISED EOWB-sht-pr-drain-TYPI\_FullBuild-BMP.dg DRAWN MYG. REVISED PLOT SCALE = 1 CHECKED CW REVISED PLOT DATE = 5/14/2012 DATE

Illinois Department of Transportation CB CHRISTOPHER B. BURKE