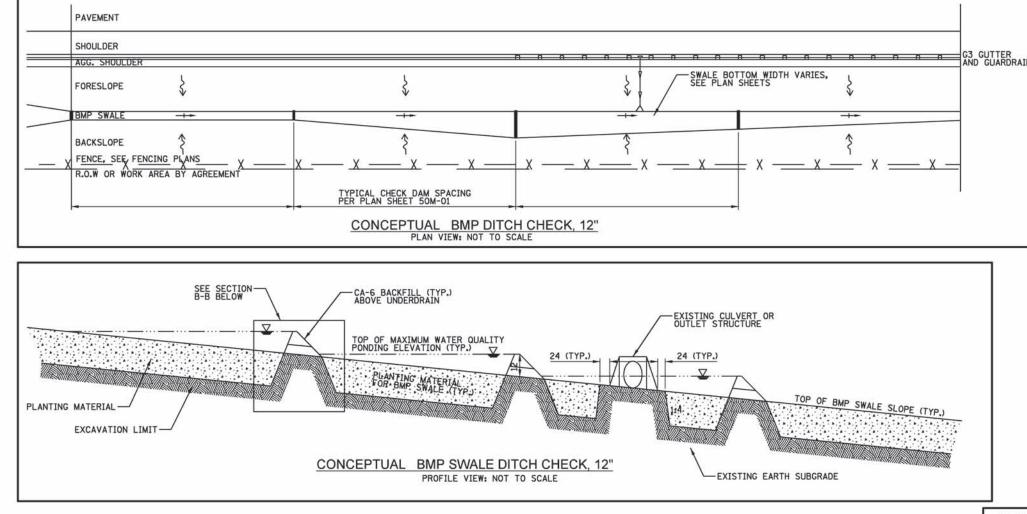

DESIGNED MA FILE NAME = USER NAME = aburka REVISED EOWB-sht-pr-drain-TYPI\_FullBuild-BMP.dg DRAWN MYG. REVISED PLOT SCALE = 1 CHECKED CW REVISED PLOT DATE = 5/14/2012 DATE

Illinois Department of Transportation CB CHRISTOPHER B. BURKE

NOTE:
1. ALL SLOPE RATIOS ARE EXPRESSED AS UNIT OF VERTICAL DISPLACEMENT TO UNITS OF HORIZONTAL DISPLACEMENT (V:H).
2. ALL DIMENSION ARE IN INCHES UNLESS OTHERWISE SHOWN.
3. PLACE BMP SWALE EROSION CONTROL BLANKET OVER THE BMP SWALE DITCH CHECK, 12".
4. SEE ALSO STANDARD DRAWING FOR SLOPED HEADWALL TYPE III DETAILS NOT SHOWN.
5. THE ENDS OF THE PIPE UNDERDRAIN (SPECIAL) SHALL BE PROTECTED BY A PERMANENT RODENT SHIELD. THE RODENT SHIELD SHALL HAVE THE CONFIGURATION SHOWN IN STANDARD 601101 AND BE CONSTRUCTED FROM HOT DIP GALVANIZED STEEL INDUSTRIAL WIRE CLOTH 3X3 MESH, 0.063"X0.063" WIRE SIZE IN ACCORDANCE WITH ASSHTO M232 (ASTM A153). THE COST OF THE RODENT SHIELD IS INCLUDED IN CLASS SI CONCRETE.
6. TRENCH FOR PIPE UNDERDRAIN 6" (SPECIAL) SHALL BE BACKFILLED WITH CA-6.
7. 10;1 SLOPE SHALL ALWAYS FACE TRAFFIC. REVERSE DESIGN ACCORDINGLY.