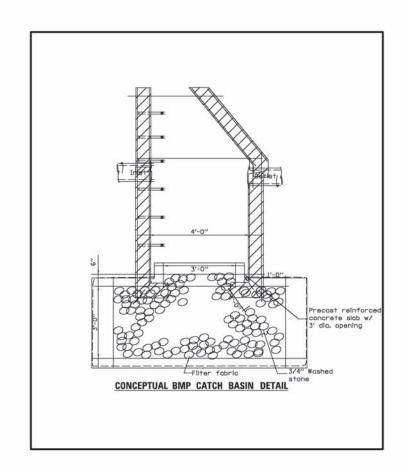

CONCEPTUAL BMP SWALE FLOW CHECK SECTION C-C NOT TO SCALE

**L**C

FLOW

TO STA.

48 AND

| MODIFIED | SLOPED | HEADWALL | TYPE | III | DIMENSIONS | AND | QUANTITIES |   |
|----------|--------|----------|------|-----|------------|-----|------------|---|
|          |        |          |      |     |            |     |            | _ |

|                  | PI             | PIPE DIA/                     |     |       |        |       | DIMENSI | ONS     |            |            |       |       | PRE CAST<br>CONC.<br>CU. YD. | CAST-IN<br>-PLACE<br>CU. YD. | WIRE_                     | NO. OF<br>#4d BARS | REINF.<br>STEEL<br>LBS. |
|------------------|----------------|-------------------------------|-----|-------|--------|-------|---------|---------|------------|------------|-------|-------|------------------------------|------------------------------|---------------------------|--------------------|-------------------------|
|                  |                | PIPE DIA/<br>CHANNEL<br>WIDTH | Α   | В     | С      | N     | М       | Р       | S          | L          | ٧     | w     | CU. YD.                      | cu. Yb.                      | WIRE<br>FABRIC<br>SQ. YD. | #4d BARS           | LBS.                    |
| 1:10             | 6"             | 6"                            | 0"  | 1'-4" | 0"     | 1'-8" | 5'-1/2" | 5′-0″   | 11'-8 1/2" | 1'-0"      | 3′-6″ | 0.22  | 0.78                         | 6.23                         | 16                        | 11                 |                         |
| DITCH CHECK, 12" | CK, 12" 4:1 6' | 6′                            | 6′  | 0'    | 1'-4"  | 0'    | 1'-8"   | 2'-1"   | 2'-0'      | 5'-9"      | 1'-0" | 3'-6' | 0.11                         | 0.42                         | 2.92                      | 10                 | 6.7                     |
| FLOW CHECK, 12"  | 10:1           | 12'                           | 12' | 0'    | 1'-10" | 0'    | 1'-8"   | 5'-1/2" | 10'-0'     | 16'-8 1/2" | 1'-0" | 4'-0' | 0.65                         | 1.27                         | 12.30                     | 26                 | 17                      |
|                  | 4:4            | 12"                           | 12" | 0"    | 1'-10" | 0"    | 1'-8"   | 2'-1"   | 4'-0"      | 7'-9"      | 1'-0" | 4'-0" | 0.31                         | 0.72                         | 5.99                      | 14                 | 9.3                     |

NOTE:
1. ALL SLOPE RATIOS ARE EXPRESSED AS UNIT OF VERTICAL DISPLACEMENT TO UNITS OF HORIZONTAL DISPLACEMENT (V:H).
2. ALL DIMENSION ARE IN INCHES UNLESS OTHERWISE SHOWN.
3. PLACE BMP SWALE EROSION CONTROL BLANKET OVER THE BMP SWALE DITCH CHECK, 12".
4. SEE ALSO STANDARD DRAWING FOR SLOPED HEADWALL TYPE III DETAILS NOT SHOWN.
5. THE ENDS OF THE PIPE UNDERDRAIN (SPECIAL) SHALL BE PROTECTED BY A PERMANENT RODENT SHIELD. THE RODENT SHIELD SHALL HAVE THE CONFIGURATION SHOWN IN STANDARD 601101 AND BE CONSTRUCTED FROM HOT DIP GALVANIZED STEEL INDUSTRIAL WIRE CLOTH 3X3 MESH, 0.063"X0.063" WIRE SIZE IN ACCORDANCE WITH ASSHTO M232 (ASTM A153). THE COST OF THE RODENT SHIELD IS INCLUDED IN CLASS SI CONCRETE.
6. TRENCH FOR PIPE UNDERDRAIN 6" (SPECIAL) SHALL BE BACKFILLED WITH CA-6.
7. 10;1 SLOPE SHALL ALWAYS FACE TRAFFIC. REVERSE DESIGN ACCORDINGLY.