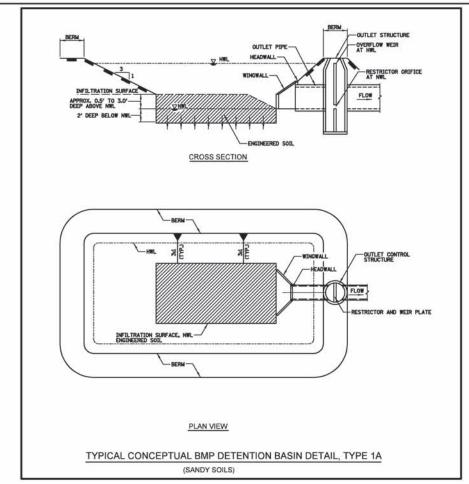

DESIGNED MA FILE NAME = USER NAME = aburka REVISED EOWB-sht-pr-drain-TYPI\_FullBuild-BMP.dg DRAWN MYG. REVISED PLOT SCALE = 1 CHECKED CW REVISED PLOT DATE = 5/14/2012 DATE

Illinois Department of Transportation CB CHRISTOPHER B. BURKE