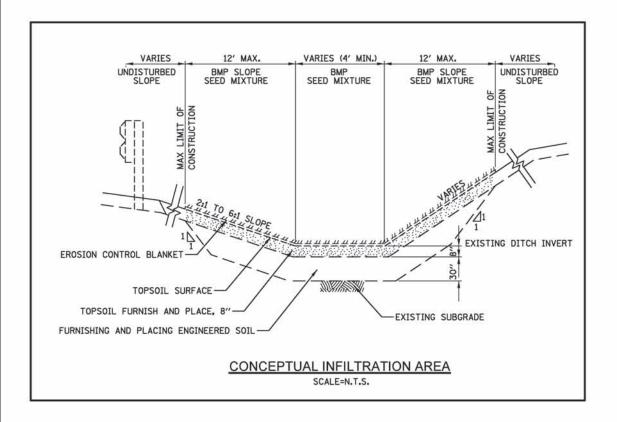

DESIGNED MA FILE NAME = USER NAME = aburka REVISED EOWB-sht-pr-drain-TYPI\_FullBuild-BMP.dg DRAWN MYG. REVISED PLOT SCALE = 1 CHECKED CW REVISED PLOT DATE = 5/14/2012 DATE

Illinois Department of Transportation CB CHRISTOPHER B. BURKE