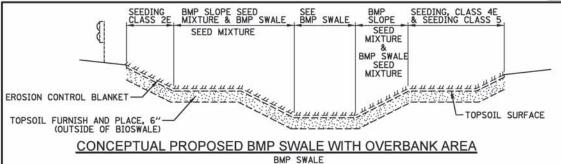

ELGIN O'HARE WEST BYPASS communities, opportunities, solutions. Illinois Department of Transportation

PROPOSED BMP PLAN CONCEPTUAL DETAILS ELGIN O'HARE EXPRESSWAY

SCALE: 1"=50' SHEET NO. OF SHEETS STA.

TO STA.

\_!\*=50°

PROPOSED BMP PLAN CONCEPTUAL DETAILS **ELGIN O'HARE EXPRESSWAY** 

SECTION COUNTY 169 168

EMBANKMENT -

CA-6 BACKFILL

24

1:4

1:10