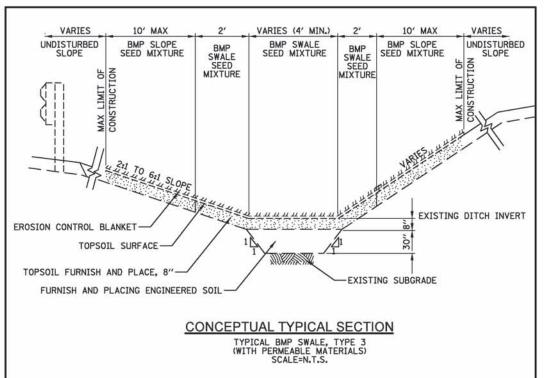

\_!\*=50°

PROPOSED BMP PLAN CONCEPTUAL DETAILS **ELGIN O'HARE EXPRESSWAY** 

SECTION COUNTY 169 168

EMBANKMENT -

CA-6 BACKFILL

24

1:4

1:10