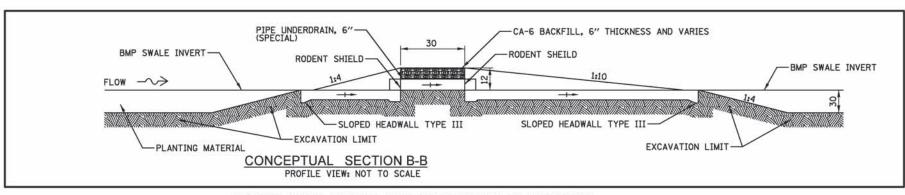

NOTE:
1. ALL SLOPE RATIOS ARE EXPRESSED AS UNIT OF VERTICAL DISPLACEMENT TO UNITS OF HORIZONTAL DISPLACEMENT (V:H).
2. ALL DIMENSION ARE IN INCHES UNLESS OTHERWISE SHOWN.
3. PLACE BMP SWALE EROSION CONTROL BLANKET OVER THE BMP SWALE DITCH CHECK, 12".
4. SEE ALSO STANDARD DRAWING FOR SLOPED HEADWALL TYPE III DETAILS NOT SHOWN.
5. THE ENDS OF THE PIPE UNDERDRAIN (SPECIAL) SHALL BE PROTECTED BY A PERMANENT RODENT SHIELD. THE RODENT SHIELD SHALL HAVE THE CONFIGURATION SHOWN IN STANDARD 601101 AND BE CONSTRUCTED FROM HOT DIP GALVANIZED STEEL INDUSTRIAL WIRE CLOTH 3X3 MESH, 0.063"X0.063" WIRE SIZE IN ACCORDANCE WITH ASSHTO M232 (ASTM A153). THE COST OF THE RODENT SHIELD IS INCLUDED IN CLASS SI CONCRETE.
6. TRENCH FOR PIPE UNDERDRAIN 6" (SPECIAL) SHALL BE BACKFILLED WITH CA-6.
7. 10;1 SLOPE SHALL ALWAYS FACE TRAFFIC. REVERSE DESIGN ACCORDINGLY.