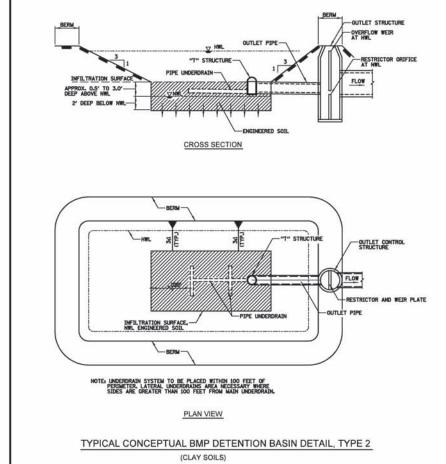

**ELGIN O'HARE** WEST BYPASS communities, opportunities, solutions,

SECTION COUNTY COOK, DuPAGE 169 169 CONTRACT NO.

-BMP SWALE WIDTH

◆ DIRECTION OF TRAFFIC

| FILE NAME =                                                                                                                                                                                                                                                                                                                                                                                                                                                                                                                                                                                                                                                                                                                                                                                                                                                                                                                                                                                                                                                                                                                                                                                                                                                                                                                                                                                                                                                                                                                                                                                                                                                                                                                                                                                                                                                                                                                                                                                                                                                                                                                    | USER NAME = aburka       | DESIGNED MA | REVISED -    |
|--------------------------------------------------------------------------------------------------------------------------------------------------------------------------------------------------------------------------------------------------------------------------------------------------------------------------------------------------------------------------------------------------------------------------------------------------------------------------------------------------------------------------------------------------------------------------------------------------------------------------------------------------------------------------------------------------------------------------------------------------------------------------------------------------------------------------------------------------------------------------------------------------------------------------------------------------------------------------------------------------------------------------------------------------------------------------------------------------------------------------------------------------------------------------------------------------------------------------------------------------------------------------------------------------------------------------------------------------------------------------------------------------------------------------------------------------------------------------------------------------------------------------------------------------------------------------------------------------------------------------------------------------------------------------------------------------------------------------------------------------------------------------------------------------------------------------------------------------------------------------------------------------------------------------------------------------------------------------------------------------------------------------------------------------------------------------------------------------------------------------------|--------------------------|-------------|--------------|
| DIEOWB-sht-pr-drain-TYP2_FullBuild-BMP.dgn                                                                                                                                                                                                                                                                                                                                                                                                                                                                                                                                                                                                                                                                                                                                                                                                                                                                                                                                                                                                                                                                                                                                                                                                                                                                                                                                                                                                                                                                                                                                                                                                                                                                                                                                                                                                                                                                                                                                                                                                                                                                                     |                          | DRAWN MYG   | REVISED -    |
| THE CONTRACTOR SECTION | PLOT SCALE = I'          | CHECKED CW  | REVISED - \\ |
|                                                                                                                                                                                                                                                                                                                                                                                                                                                                                                                                                                                                                                                                                                                                                                                                                                                                                                                                                                                                                                                                                                                                                                                                                                                                                                                                                                                                                                                                                                                                                                                                                                                                                                                                                                                                                                                                                                                                                                                                                                                                                                                                | DI DT DATE - E (IA (DOID | DATE        | DEVICED 1    |