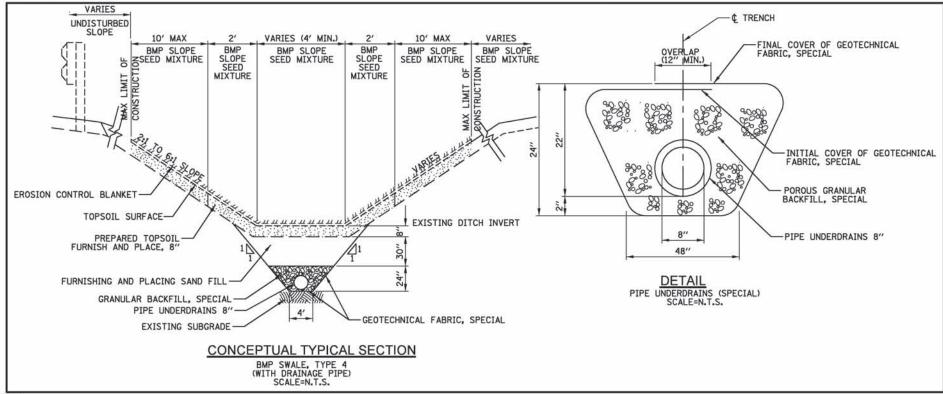

NOTE:
1. ALL SLOPE RATIOS ARE EXPRESSED AS UNIT OF VERTICAL DISPLACEMENT TO UNITS OF HORIZONTAL DISPLACEMENT (V:H).
2. ALL DIMENSION ARE IN INCHES UNLESS OTHERWISE SHOWN.
3. PLACE BMP SWALE EROSION CONTROL BLANKET OVER THE BMP SWALE DITCH CHECK, 12".
4. SEE ALSO STANDARD DRAWING FOR SLOPED HEADWALL TYPE III DETAILS NOT SHOWN.
5. THE ENDS OF THE PIPE UNDERDRAIN (SPECIAL) SHALL BE PROTECTED BY A PERMANENT RODENT SHIELD. THE RODENT SHIELD SHALL HAVE THE CONFIGURATION SHOWN IN STANDARD 601101 AND BE CONSTRUCTED FROM HOT DIP GALVANIZED STEEL INDUSTRIAL WIRE CLOTH 3X3 MESH, 0.063"X0.063" WIRE SIZE IN ACCORDANCE WITH ASSHTO M232 (ASTM A153). THE COST OF THE RODENT SHIELD IS INCLUDED IN CLASS SI CONCRETE.
6. TRENCH FOR PIPE UNDERDRAIN 6" (SPECIAL) SHALL BE BACKFILLED WITH CA-6.
7. 10;1 SLOPE SHALL ALWAYS FACE TRAFFIC. REVERSE DESIGN ACCORDINGLY.