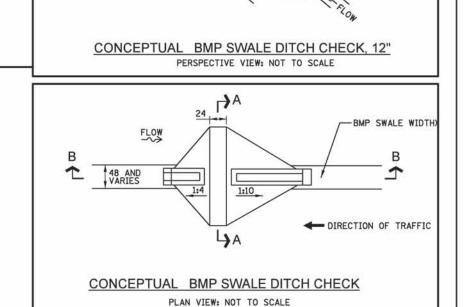

CONCEPTUAL BMP SWALE FLOW CHECK SECTION C-C NOT TO SCALE

**L**C

FLOW

TO STA.

48 AND

| MODIFIED | SLOPED | HEADWALL | TYPE | III | DIMENSIONS | AND | QUANTITIES |   |
|----------|--------|----------|------|-----|------------|-----|------------|---|
|          |        |          |      |     |            |     |            | _ |

|                  | PI             | PIPE DIA/                     |     |       |        |       | DIMENSI | ONS     |            |            |       |       | PRE CAST<br>CONC.<br>CU. YD. | CAST-IN<br>-PLACE<br>CU. YD. | WIRE_                     | NO. OF<br>#4d BARS | REINF.<br>STEEL<br>LBS. |
|------------------|----------------|-------------------------------|-----|-------|--------|-------|---------|---------|------------|------------|-------|-------|------------------------------|------------------------------|---------------------------|--------------------|-------------------------|
|                  |                | PIPE DIA/<br>CHANNEL<br>WIDTH | Α   | В     | С      | N     | М       | Р       | S          | L          | ٧     | w     | CU. YD.                      | cu. Yb.                      | WIRE<br>FABRIC<br>SQ. YD. | #4d BARS           | LBS.                    |
| 1:10             | 6"             | 6"                            | 0"  | 1'-4" | 0"     | 1'-8" | 5'-1/2" | 5′-0″   | 11'-8 1/2" | 1'-0"      | 3′-6″ | 0.22  | 0.78                         | 6.23                         | 16                        | 11                 |                         |
| DITCH CHECK, 12" | CK, 12" 4:1 6' | 6′                            | 6′  | 0'    | 1'-4"  | 0'    | 1'-8"   | 2'-1"   | 2'-0'      | 5'-9"      | 1'-0" | 3'-6' | 0.11                         | 0.42                         | 2.92                      | 10                 | 6.7                     |
| FLOW CHECK, 12"  | 10:1           | 12'                           | 12' | 0'    | 1'-10" | 0'    | 1'-8"   | 5'-1/2" | 10'-0'     | 16'-8 1/2" | 1'-0" | 4'-0' | 0.65                         | 1.27                         | 12.30                     | 26                 | 17                      |
|                  | 4:4            | 12"                           | 12" | 0"    | 1'-10" | 0"    | 1'-8"   | 2'-1"   | 4'-0"      | 7'-9"      | 1'-0" | 4'-0" | 0.31                         | 0.72                         | 5.99                      | 14                 | 9.3                     |

**ELGIN O'HARE** WEST BYPASS communities, opportunities, solutions,

SECTION COUNTY COOK, DuPAGE 169 169 CONTRACT NO.

-BMP SWALE WIDTH

◆ DIRECTION OF TRAFFIC

| FILE NAME =                                                                                                                                                                                                                                                                                                                                                                                                                                                                                                                                                                                                                                                                                                                                                                                                                                                                                                                                                                                                                                                                                                                                                                                                                                                                                                                                                                                                                                                                                                                                                                                                                                                                                                                                                                                                                                                                                                                                                                                                                                                                                                                    | USER NAME = aburka       | DESIGNED MA | REVISED -    |
|--------------------------------------------------------------------------------------------------------------------------------------------------------------------------------------------------------------------------------------------------------------------------------------------------------------------------------------------------------------------------------------------------------------------------------------------------------------------------------------------------------------------------------------------------------------------------------------------------------------------------------------------------------------------------------------------------------------------------------------------------------------------------------------------------------------------------------------------------------------------------------------------------------------------------------------------------------------------------------------------------------------------------------------------------------------------------------------------------------------------------------------------------------------------------------------------------------------------------------------------------------------------------------------------------------------------------------------------------------------------------------------------------------------------------------------------------------------------------------------------------------------------------------------------------------------------------------------------------------------------------------------------------------------------------------------------------------------------------------------------------------------------------------------------------------------------------------------------------------------------------------------------------------------------------------------------------------------------------------------------------------------------------------------------------------------------------------------------------------------------------------|--------------------------|-------------|--------------|
| DIEOWB-sht-pr-drain-TYP2_FullBuild-BMP.dgn                                                                                                                                                                                                                                                                                                                                                                                                                                                                                                                                                                                                                                                                                                                                                                                                                                                                                                                                                                                                                                                                                                                                                                                                                                                                                                                                                                                                                                                                                                                                                                                                                                                                                                                                                                                                                                                                                                                                                                                                                                                                                     |                          | DRAWN MYG   | REVISED -    |
| THE CONTRACTOR SECTION | PLOT SCALE = I'          | CHECKED CW  | REVISED - \\ |
|                                                                                                                                                                                                                                                                                                                                                                                                                                                                                                                                                                                                                                                                                                                                                                                                                                                                                                                                                                                                                                                                                                                                                                                                                                                                                                                                                                                                                                                                                                                                                                                                                                                                                                                                                                                                                                                                                                                                                                                                                                                                                                                                | DI DT DATE - E (IA (DOID | DATE        | DEVICED 1    |