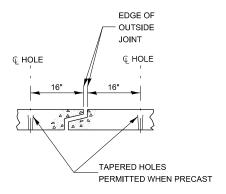

## NOTES:

- 1. HOLES SHALL BE CAST-IN OR DRILLED 16" FROM OUTSIDE EDGE OF JOINT.
- 2. NUTS AND WASHERS ARE NOT REQUIRED ON INSIDE OF 27" DIAMETER PIPE OR LESS.
- 3. TIES ARE NOT REQUIRED FOR BELL PIPE 24" AND SMALLER. ON OTHER SIZES TIE MAY BE INSERTED FROM INSIDE.
- 4. CUT THREADS MAY BE USED IF WASHER AND NUT ARE USED.
- 5. PIPE SIZE LISTED IS INSIDE DIAMETER OF ROUND PIPE OR EQUIVALENT DIAMETER OF PIPE ARCH OR ELLIPTICAL.
- 6. GALVANIZING OF TIES IS REQUIRED.