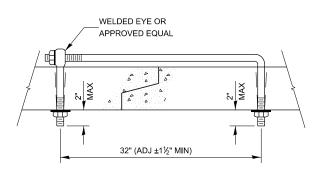

**TOP VIEW** 

## ADJUSTABLE TIE

EYE BOLT TIE

CANOPY TIE

U BOLT TIE

540-22

THE CULVERT TIES SHALL BE INCLUDED IN THE COST OF THE CONCRETE PIPE CULVERTS OR THE PRECAST CONCRETE BOX CULVERT. THE MECHANICAL TIES SHALL BE ON THE OUTSIDE OF THE CULVERT. THE NUTS AND WASHERS SHALL BE PLACED ON THE INSIDE OF THE CULVERT AND COVERED WITH MASTIC JOINT SEALER CONFORMING TO ARTICLES 1055 OR 1056 IN THE STANDARD SPECIFICATIONS FOR ROAD AND BRIDGE CONSTRUCTION.

## NOTES:

- 1. HOLES SHALL BE CAST-IN OR DRILLED 16" FROM OUTSIDE EDGE OF JOINT.
- 2. NUTS AND WASHERS ARE NOT REQUIRED ON INSIDE OF 27" DIAMETER PIPE OR LESS.
- 3. TIES ARE NOT REQUIRED FOR BELL PIPE 24" AND SMALLER. ON OTHER SIZES TIE MAY BE INSERTED FROM INSIDE.
- 4. CUT THREADS MAY BE USED IF WASHER AND NUT ARE USED.
- 5. PIPE SIZE LISTED IS INSIDE DIAMETER OF ROUND PIPE OR EQUIVALENT DIAMETER OF PIPE ARCH OR ELLIPTICAL.
- 6. GALVANIZING OF TIES IS REQUIRED.