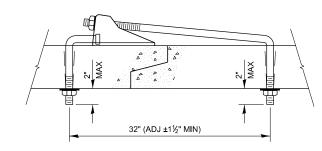

**TOP VIEW** 

## ADJUSTABLE TIE

EYE BOLT TIE

CANOPY TIE

U BOLT TIE

540-22

THE CULVERT TIES SHALL BE INCLUDED IN THE COST OF THE CONCRETE PIPE CULVERTS OR THE PRECAST CONCRETE BOX CULVERT. THE MECHANICAL TIES SHALL BE ON THE OUTSIDE OF THE CULVERT. THE NUTS AND WASHERS SHALL BE PLACED ON THE INSIDE OF THE CULVERT AND COVERED WITH MASTIC JOINT SEALER CONFORMING TO ARTICLES 1055 OR 1056 IN THE STANDARD SPECIFICATIONS FOR ROAD AND BRIDGE CONSTRUCTION.

## NOTES:

- 1. HOLES SHALL BE CAST-IN OR DRILLED 16" FROM OUTSIDE EDGE OF JOINT.
- 2. NUTS AND WASHERS ARE NOT REQUIRED ON INSIDE OF 27" DIAMETER PIPE OR LESS.
- 3. TIES ARE NOT REQUIRED FOR BELL PIPE 24" AND SMALLER. ON OTHER SIZES TIE MAY BE INSERTED FROM INSIDE.
- 4. CUT THREADS MAY BE USED IF WASHER AND NUT ARE USED.
- 5. PIPE SIZE LISTED IS INSIDE DIAMETER OF ROUND PIPE OR EQUIVALENT DIAMETER OF PIPE ARCH OR ELLIPTICAL.
- 6. GALVANIZING OF TIES IS REQUIRED.