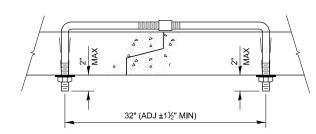

**TOP VIEW** 

## ADJUSTABLE TIE

EYE BOLT TIE

CANOPY TIE

U BOLT TIE

540-22

THE CULVERT TIES SHALL BE INCLUDED IN THE COST OF THE CONCRETE PIPE CULVERTS OR THE PRECAST CONCRETE BOX CULVERT. THE MECHANICAL TIES SHALL BE ON THE OUTSIDE OF THE CULVERT. THE NUTS AND WASHERS SHALL BE PLACED ON THE INSIDE OF THE CULVERT AND COVERED WITH MASTIC JOINT SEALER CONFORMING TO ARTICLES 1055 OR 1056 IN THE STANDARD SPECIFICATIONS FOR ROAD AND BRIDGE CONSTRUCTION.

## NOTES:

- 1. HOLES SHALL BE CAST-IN OR DRILLED 16" FROM OUTSIDE EDGE OF JOINT.
- 2. NUTS AND WASHERS ARE NOT REQUIRED ON INSIDE OF 27" DIAMETER PIPE OR LESS.
- 3. TIES ARE NOT REQUIRED FOR BELL PIPE 24" AND SMALLER. ON OTHER SIZES TIE MAY BE INSERTED FROM INSIDE.
- 4. CUT THREADS MAY BE USED IF WASHER AND NUT ARE USED.
- 5. PIPE SIZE LISTED IS INSIDE DIAMETER OF ROUND PIPE OR EQUIVALENT DIAMETER OF PIPE ARCH OR ELLIPTICAL.
- 6. GALVANIZING OF TIES IS REQUIRED.