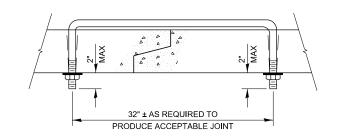

**TOP VIEW** 

## ADJUSTABLE TIE

EYE BOLT TIE

CANOPY TIE

U BOLT TIE

540-22

THE CULVERT TIES SHALL BE INCLUDED IN THE COST OF THE CONCRETE PIPE CULVERTS OR THE PRECAST CONCRETE BOX CULVERT. THE MECHANICAL TIES SHALL BE ON THE OUTSIDE OF THE CULVERT. THE NUTS AND WASHERS SHALL BE PLACED ON THE INSIDE OF THE CULVERT AND COVERED WITH MASTIC JOINT SEALER CONFORMING TO ARTICLES 1055 OR 1056 IN THE STANDARD SPECIFICATIONS FOR ROAD AND BRIDGE CONSTRUCTION.

## NOTES:

- 1. HOLES SHALL BE CAST-IN OR DRILLED 16" FROM OUTSIDE EDGE OF JOINT.
- 2. NUTS AND WASHERS ARE NOT REQUIRED ON INSIDE OF 27" DIAMETER PIPE OR LESS.
- 3. TIES ARE NOT REQUIRED FOR BELL PIPE 24" AND SMALLER. ON OTHER SIZES TIE MAY BE INSERTED FROM INSIDE.
- 4. CUT THREADS MAY BE USED IF WASHER AND NUT ARE USED.
- 5. PIPE SIZE LISTED IS INSIDE DIAMETER OF ROUND PIPE OR EQUIVALENT DIAMETER OF PIPE ARCH OR ELLIPTICAL.
- 6. GALVANIZING OF TIES IS REQUIRED.