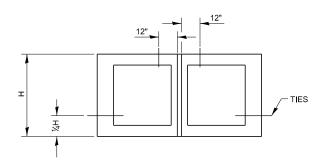

**TOP VIEW** 

## ADJUSTABLE TIE

EYE BOLT TIE

CANOPY TIE

U BOLT TIE

540-22

THE CULVERT TIES SHALL BE INCLUDED IN THE COST OF THE CONCRETE PIPE CULVERTS OR THE PRECAST CONCRETE BOX CULVERT. THE MECHANICAL TIES SHALL BE ON THE OUTSIDE OF THE CULVERT. THE NUTS AND WASHERS SHALL BE PLACED ON THE INSIDE OF THE CULVERT AND COVERED WITH MASTIC JOINT SEALER CONFORMING TO ARTICLES 1055 OR 1056 IN THE STANDARD SPECIFICATIONS FOR ROAD AND BRIDGE CONSTRUCTION.

## NOTES:

- 1. HOLES SHALL BE CAST-IN OR DRILLED 16" FROM OUTSIDE EDGE OF JOINT.
- 2. NUTS AND WASHERS ARE NOT REQUIRED ON INSIDE OF 27" DIAMETER PIPE OR LESS.
- 3. TIES ARE NOT REQUIRED FOR BELL PIPE 24" AND SMALLER. ON OTHER SIZES TIE MAY BE INSERTED FROM INSIDE.
- 4. CUT THREADS MAY BE USED IF WASHER AND NUT ARE USED.
- 5. PIPE SIZE LISTED IS INSIDE DIAMETER OF ROUND PIPE OR EQUIVALENT DIAMETER OF PIPE ARCH OR ELLIPTICAL.
- 6. GALVANIZING OF TIES IS REQUIRED.