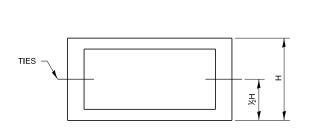

**TOP VIEW** 

## ADJUSTABLE TIE

EYE BOLT TIE

CANOPY TIE

U BOLT TIE

540-22

THE CULVERT TIES SHALL BE INCLUDED IN THE COST OF THE CONCRETE PIPE CULVERTS OR THE PRECAST CONCRETE BOX CULVERT. THE MECHANICAL TIES SHALL BE ON THE OUTSIDE OF THE CULVERT. THE NUTS AND WASHERS SHALL BE PLACED ON THE INSIDE OF THE CULVERT AND COVERED WITH MASTIC JOINT SEALER CONFORMING TO ARTICLES 1055 OR 1056 IN THE STANDARD SPECIFICATIONS FOR ROAD AND BRIDGE CONSTRUCTION.

## NOTES:

- 1. HOLES SHALL BE CAST-IN OR DRILLED 16" FROM OUTSIDE EDGE OF JOINT.
- 2. NUTS AND WASHERS ARE NOT REQUIRED ON INSIDE OF 27" DIAMETER PIPE OR LESS.
- 3. TIES ARE NOT REQUIRED FOR BELL PIPE 24" AND SMALLER. ON OTHER SIZES TIE MAY BE INSERTED FROM INSIDE.
- 4. CUT THREADS MAY BE USED IF WASHER AND NUT ARE USED.
- 5. PIPE SIZE LISTED IS INSIDE DIAMETER OF ROUND PIPE OR EQUIVALENT DIAMETER OF PIPE ARCH OR ELLIPTICAL.
- 6. GALVANIZING OF TIES IS REQUIRED.