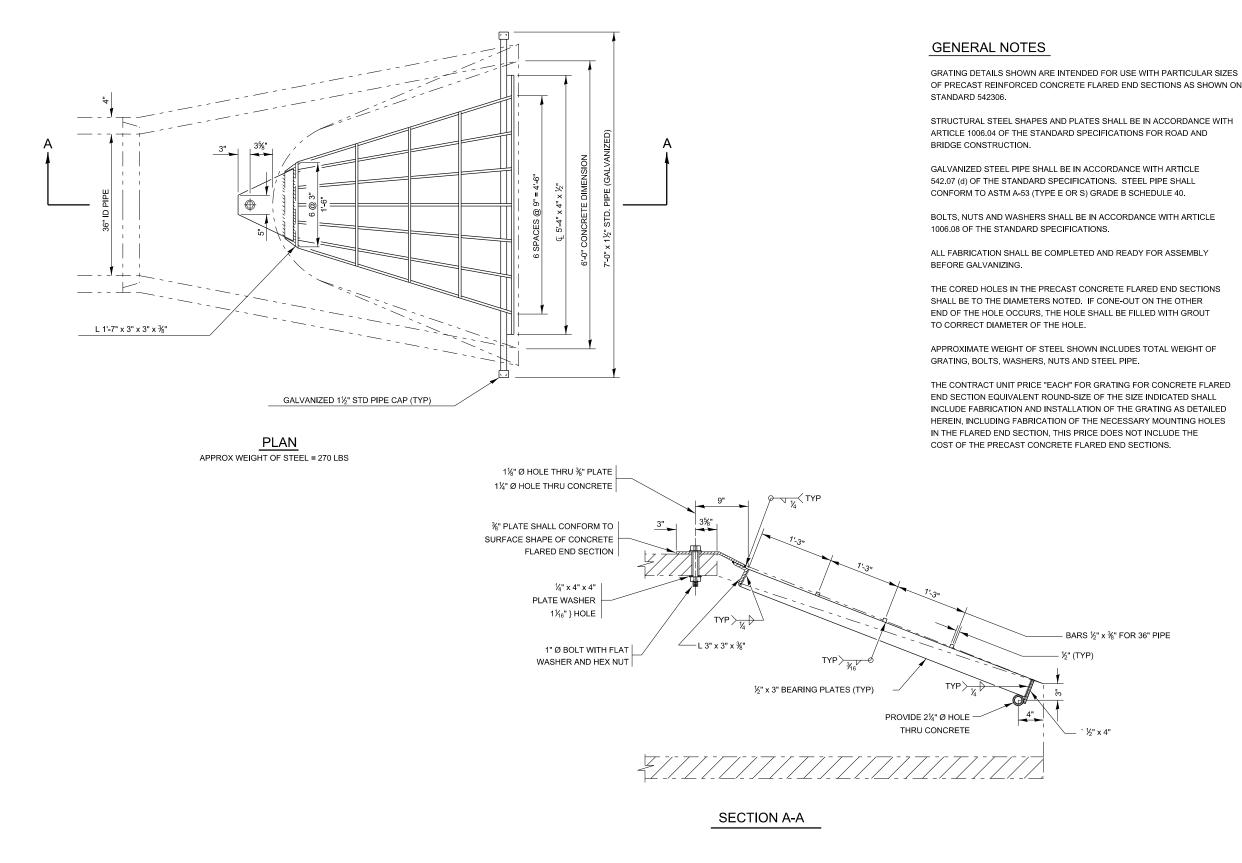

|  | USER NAME = anthony.grunstad | DESIGNED - | REVISED - |                              | GRAT                                                | ING FOR H | ORIZOI | ΝΤΔΙ Ι |      | L CONCRETE | F.A.<br>BTE               | SECTION      | COUNTY     | TOTAL SHEET |
|--|------------------------------|------------|-----------|------------------------------|-----------------------------------------------------|-----------|--------|--------|------|------------|---------------------------|--------------|------------|-------------|
|  |                              | DRAWN -    | REVISED - | STATE OF ILLINOIS            | FLARED END SECTION (FOR EQUIV. ROUND SIZE 36" PIPE) |           |        |        |      |            |                           |              |            |             |
|  | PLOT SCALE = 100.000 / in.   | CHECKED -  | REVISED - | DEPARTMENT OF TRANSPORTATION |                                                     |           |        |        |      |            |                           | CONTRACT NO. |            |             |
|  | PLOT DATE = 10/3/23          | DATE -     | REVISED - |                              | SCALE:                                              | SHEET     | OF     | SHEETS | STA. | TO STA.    | ILLINOIS FED. AID PROJECT |              | ID PROJECT |             |

OF PRECAST REINFORCED CONCRETE FLARED END SECTIONS AS SHOWN ON

INCLUDE FABRICATION AND INSTALLATION OF THE GRATING AS DETAILED HEREIN, INCLUDING FABRICATION OF THE NECESSARY MOUNTING HOLES

- BARS ½" x ¾" FOR 36" PIPE