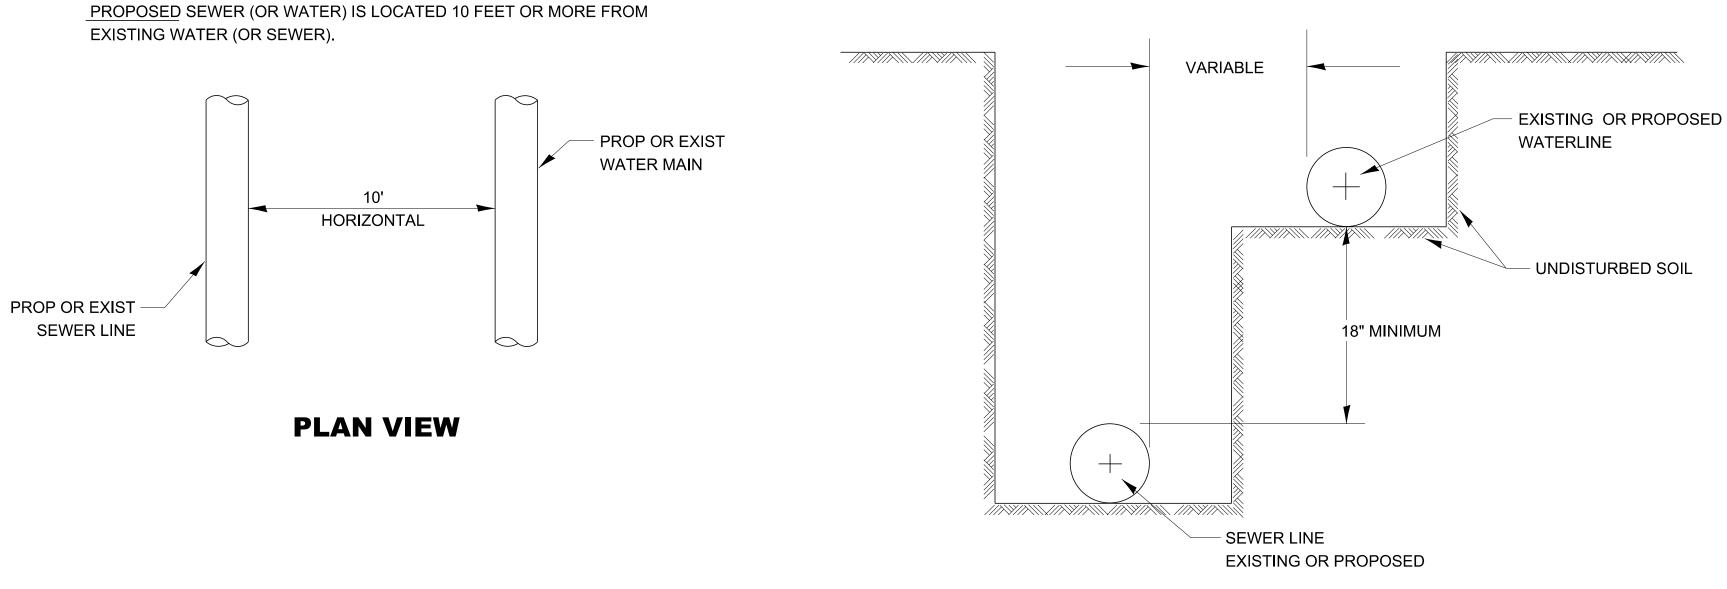

## WATER AND SEWER SEPARATION REQUIREMENTS - HORIZONTAL SEPARATION

PROPOSED SEWER (OR WATER) IS LOCATED LESS THAN 10 FEET FROM EXISTING WATER (OR SEWER).

563-3

|       |      |         | F.A. SECTION              |  | COUNTY | TOTAL<br>SHEETS | SHEET<br>NO. |  |  |
|-------|------|---------|---------------------------|--|--------|-----------------|--------------|--|--|
|       |      |         |                           |  |        |                 |              |  |  |
|       |      |         | CONTRACT NO.              |  | NO.    |                 |              |  |  |
| IEETS | STA. | TO STA. | ILLINOIS FED. AID PROJECT |  |        |                 |              |  |  |
|       |      |         |                           |  |        |                 |              |  |  |