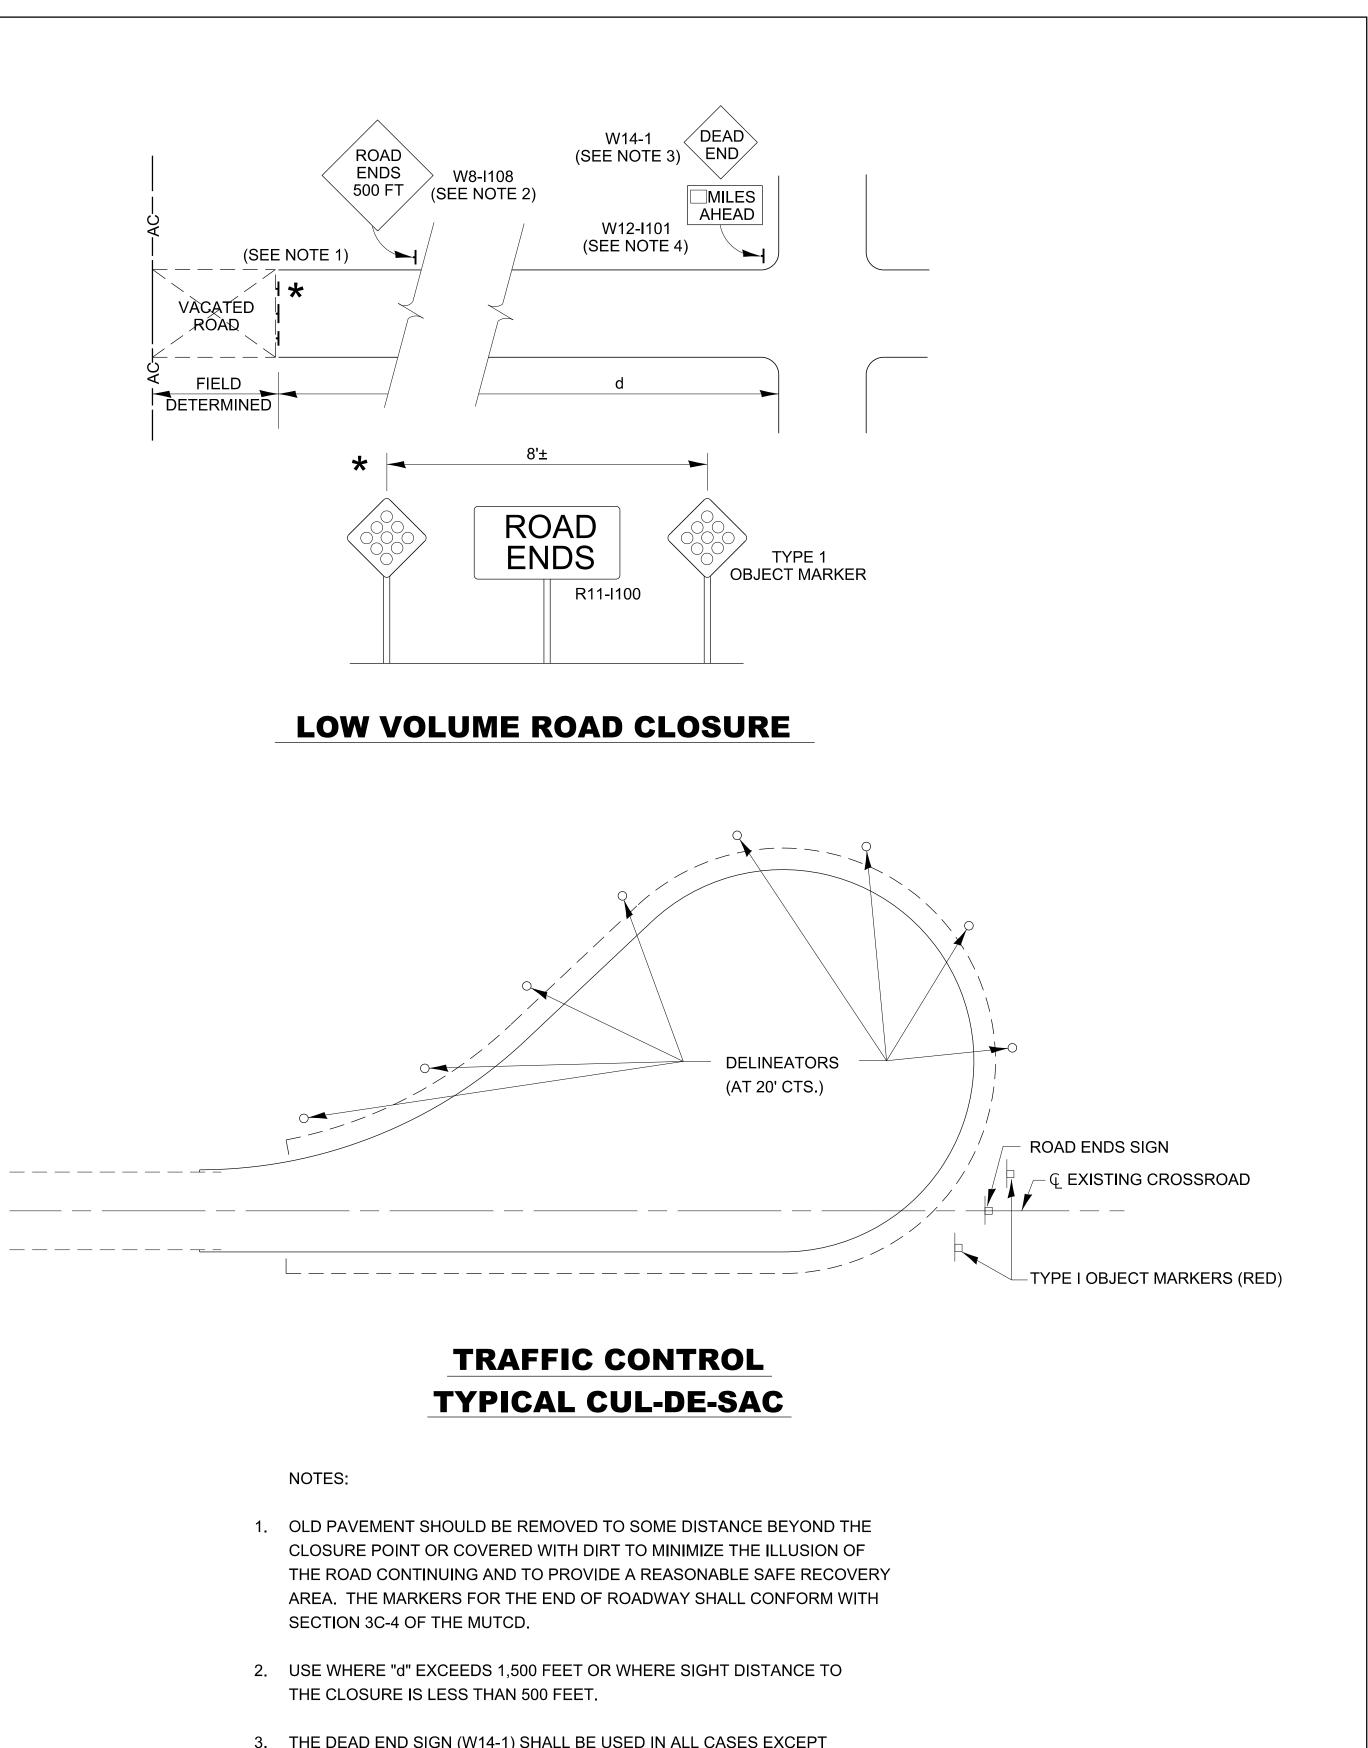

- WHERE THE CLOSURE POINT IS VISIBLE FROM THE CROSSROAD.
- 4. WHERE THE POINT OF CLOSURE IS OVER 1 MILE FROM THE LAST CROSSROAD, A MILES AHEAD PLATE (W12-I101) SHALL BE USED.

| STATE OF ILLINOIS            |        |       |    |             |         | F.A.<br>RTE. | SECTION     | COUNTY   | TOTAL SHEET<br>SHEETS NO. |
|------------------------------|--------|-------|----|-------------|---------|--------------|-------------|----------|---------------------------|
| DEPARTMENT OF TRANSPORTATION | SCALE: | SHEET | OF | SHEETS STA. | TO STA. |              | ILLINOIS FE | CONTRACT | T NO.                     |