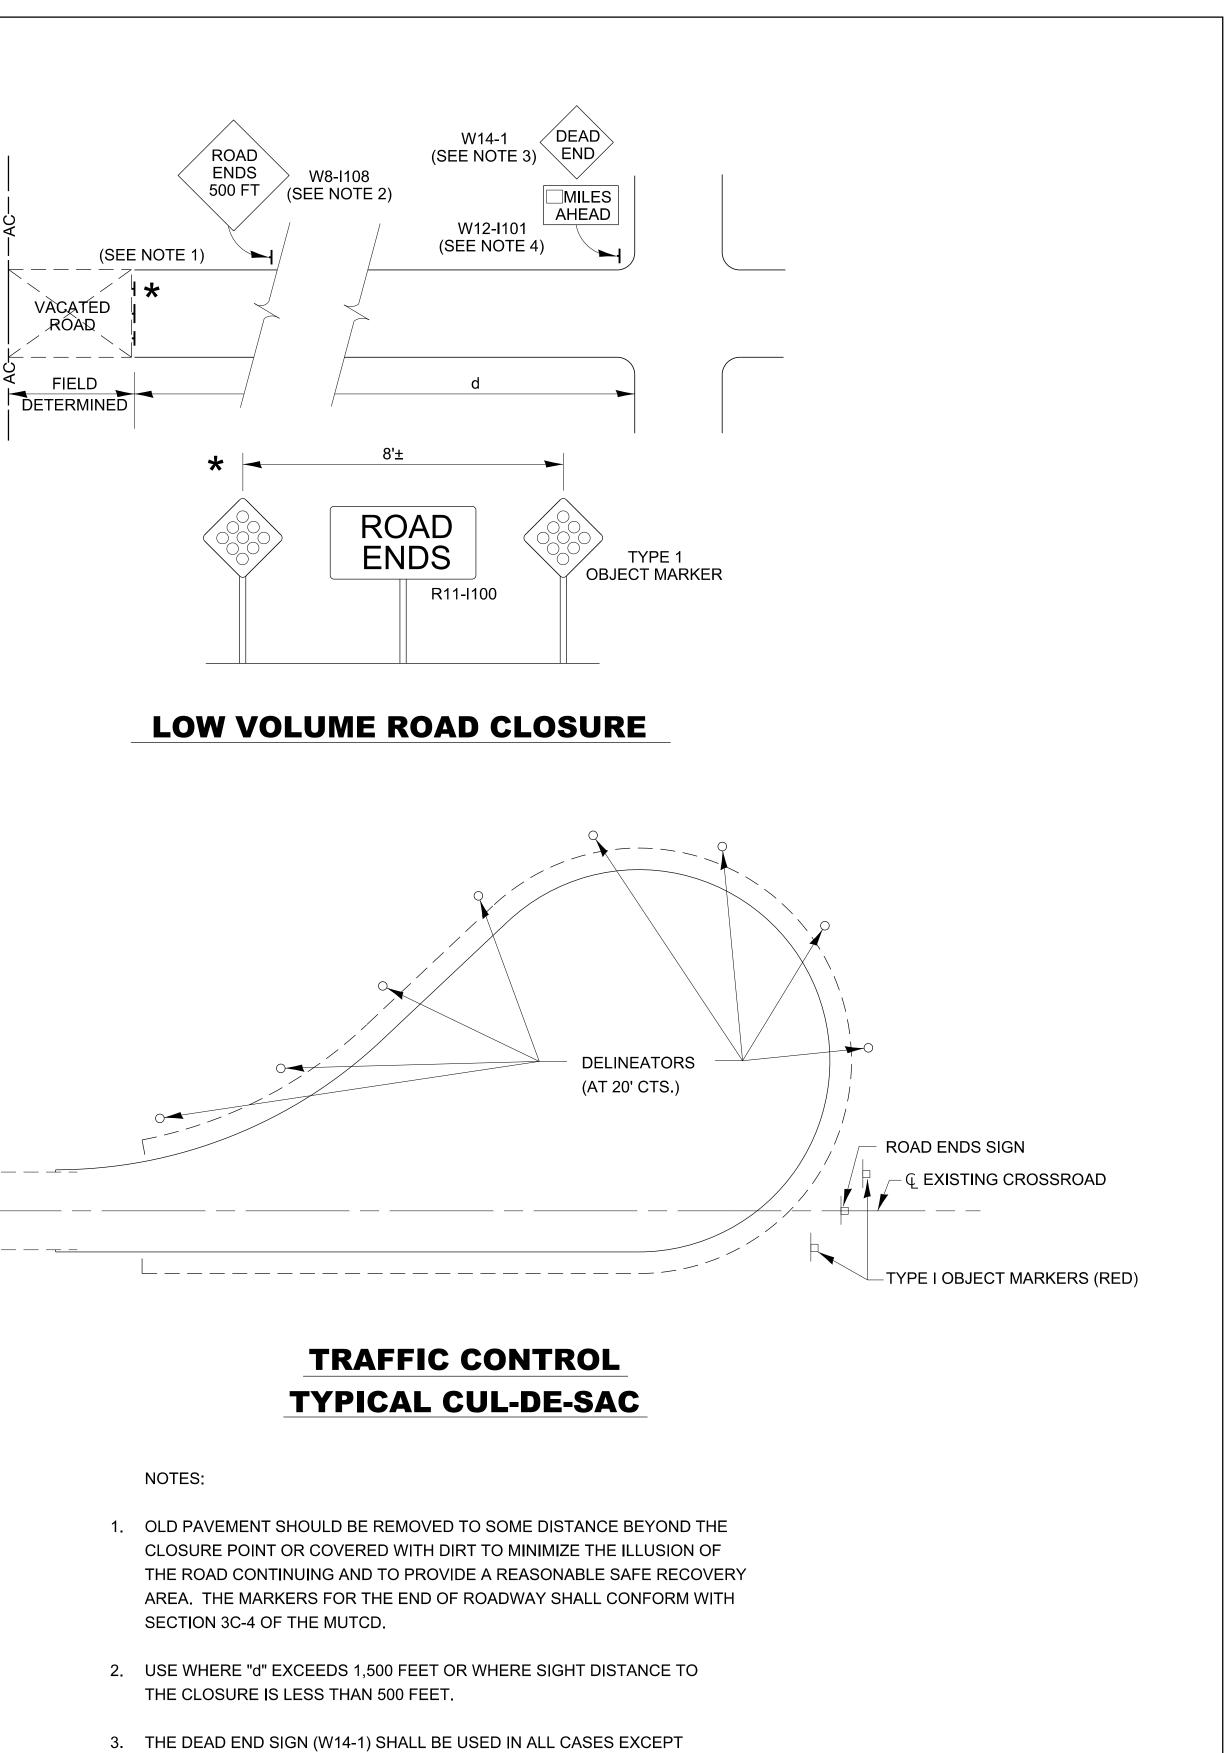

- WHERE THE CLOSURE POINT IS VISIBLE FROM THE CROSSROAD.
- 4. WHERE THE POINT OF CLOSURE IS OVER 1 MILE FROM THE LAST CROSSROAD, A MILES AHEAD PLATE (W12-I101) SHALL BE USED.

| STATE OF ILLINOIS            |        |       |    |             |         | F.A.<br>RTE. | SECTION     | COUNTY   | TOTAL SHEET<br>SHEETS NO. |
|------------------------------|--------|-------|----|-------------|---------|--------------|-------------|----------|---------------------------|
| DEPARTMENT OF TRANSPORTATION | SCALE: | SHEET | OF | SHEETS STA. | TO STA. |              | ILLINOIS FE | CONTRACT | T NO.                     |