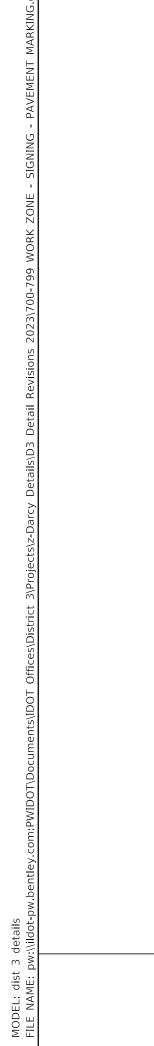

- WHERE THE CLOSURE POINT IS VISIBLE FROM THE CROSSROAD.
- 4. WHERE THE POINT OF CLOSURE IS OVER 1 MILE FROM THE LAST CROSSROAD, A MILES AHEAD PLATE (W12-I101) SHALL BE USED.

| STATE OF ILLINOIS            |        |       |    |             |         | F.A.<br>RTE. | SECTION     | COUNTY   | TOTAL SHEET<br>SHEETS NO. |
|------------------------------|--------|-------|----|-------------|---------|--------------|-------------|----------|---------------------------|
| DEPARTMENT OF TRANSPORTATION | SCALE: | SHEET | OF | SHEETS STA. | TO STA. |              | ILLINOIS FE | CONTRACT | T NO.                     |