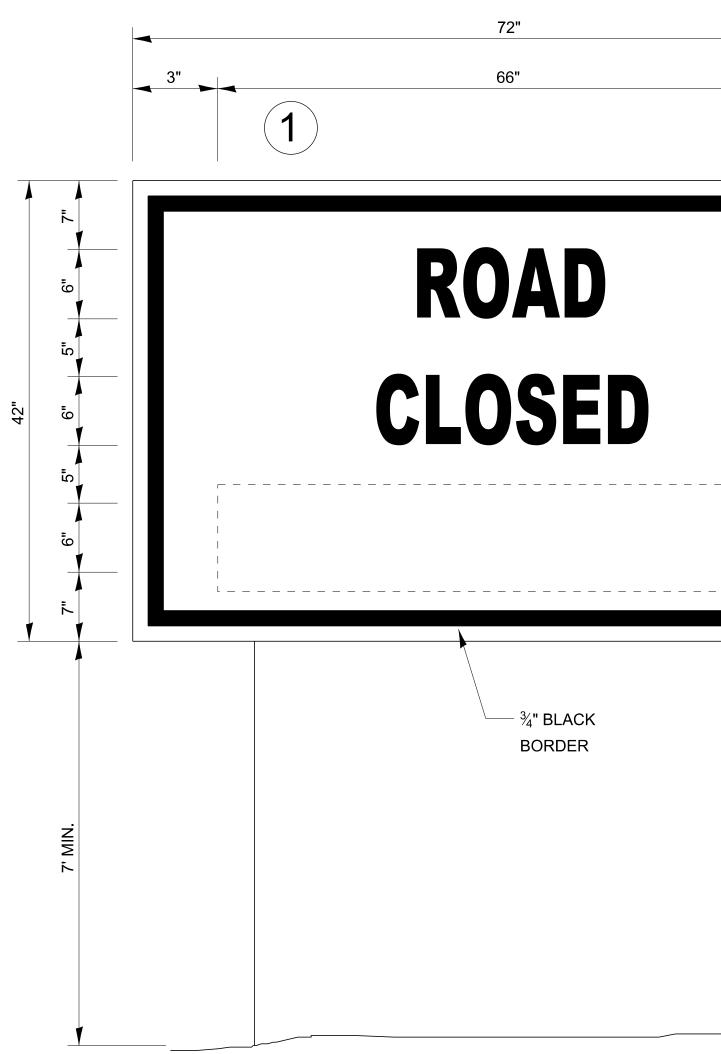

|         | 3"                                                                                                                                        | 66"                                                                                                                                                                                                                         |                                                                                                               |                                                                         | 3"        |                          |             |
|---------|-------------------------------------------------------------------------------------------------------------------------------------------|-----------------------------------------------------------------------------------------------------------------------------------------------------------------------------------------------------------------------------|---------------------------------------------------------------------------------------------------------------|-------------------------------------------------------------------------|-----------|--------------------------|-------------|
| 42"     |                                                                                                                                           | RO/<br>CLOS                                                                                                                                                                                                                 |                                                                                                               |                                                                         |           |                          |             |
| J. MIN. |                                                                                                                                           |                                                                                                                                                                                                                             | ' BLACK<br>DRDER                                                                                              |                                                                         | J<br>BEGI | <b>SSX</b><br>62"<br>66" | DATE<br>ACT |
|         |                                                                                                                                           |                                                                                                                                                                                                                             |                                                                                                               |                                                                         |           |                          |             |
|         | EMPORA                                                                                                                                    | RY INFOI                                                                                                                                                                                                                    | RMATIO                                                                                                        | I SIGI                                                                  | NING      |                          |             |
|         | NOTES:<br>1. USE 6" D BLAC<br>2. ERECT SIGNS<br>SIGNS AS DIRE<br>3. ERECT SIGN(1)                                                         | K LETTERING ON FLUORE<br>AT LOCATIONS IN ADVANG<br>CTED BY THE ENGINEER<br>WITH INSTALLED PANEL                                                                                                                             | ESCENT ORANGE BACK<br>CE OF THE "ROAD CON                                                                     | GROUND.<br>STRUCTION AHE                                                |           |                          |             |
|         | NOTES:<br>1. USE 6" D BLAC<br>2. ERECT SIGNS<br>3. ERECT SIGN<br>3. ERECT SIGN<br>4. REMOVE PANE<br>5. SEE SPECIAL F<br>6. WILL BE PAID F | K LETTERING ON FLUORE<br>AT LOCATIONS IN ADVANG<br>CTED BY THE ENGINEER<br>WITH INSTALLED PANEL<br>(2) THE ROAD CLOSURE.<br>CL(2) ON THAT DATE.<br>PROVISION "TEMPORARY<br>FOR PER SQ FT AS "TEMP<br>1 SQ FT AND THE DATE P | ESCENT ORANGE BACK<br>CE OF THE "ROAD CON<br>2)A MINIMUM OF ONE W<br>INFORMATION SIGNING<br>ORARY INFORMATION | GROUND.<br>STRUCTION AHE<br>EEK PRIOR TO<br>" FOR ADDITION<br>SIGNING". | EAD"      | 20-10                    |             |