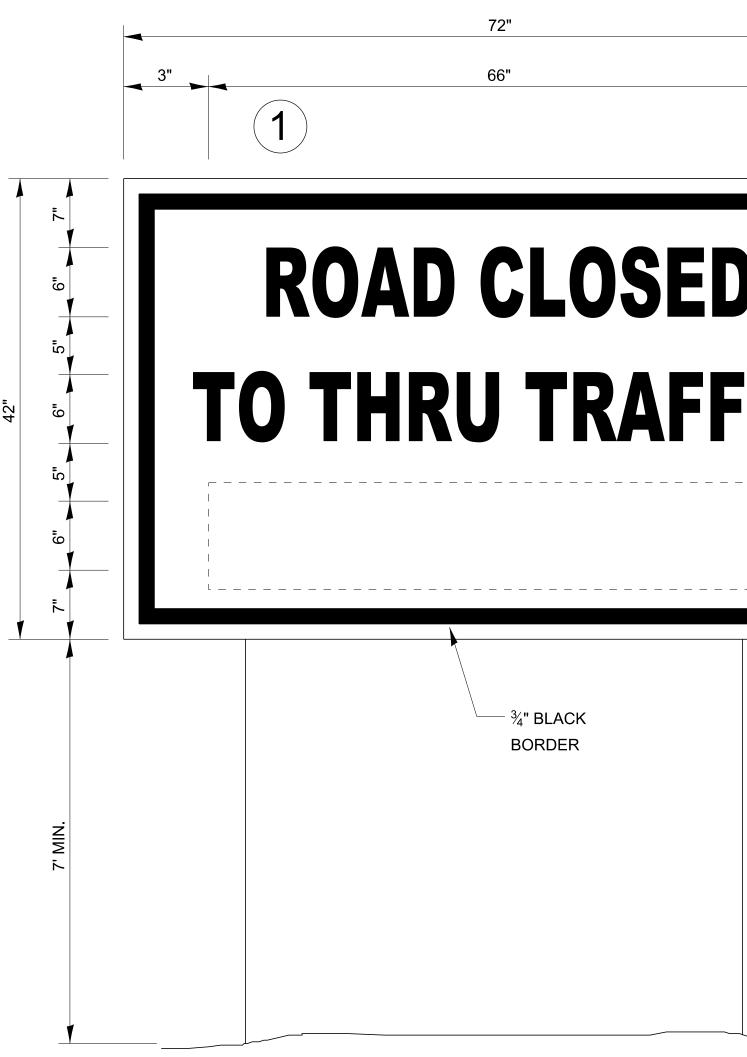

## **TEMPORARY INFORMATION**

## NOTES:

- 1. USE 6" D BLACK LETTERING ON FLUORESCENT ORANGE BACKGROUND.
- 2. ERECT SIGNS AT LOCATIONS IN ADVANCE OF THE "ROAD CONSTRUCTION AHEAD" SIGNS AS DIRECTED BY THE ENGINEER.
- 3. ERECT SIGN () WITH INSTALLED PANEL (2) A MINIMUM OF ONE WEEK PRIOR TO THE START OF THE ROAD CLOSURE.
- 4. REMOVE PANEL 2 ON THAT DATE.
- 6. WILL BE PAID FOR PER SQ FT AS "TEMPORARY INFORMATION SIGNING". EACH SIGN = 21 SQ FT AND THE DATE PANEL 2WILL NOT BE MEASURED SEPARATELY FOR PAYMENT.

5. SEE SPECIAL PROVISION "TEMPORARY INFORMATION SIGNING" FOR ADDITIONAL INFORMATION.

720-11