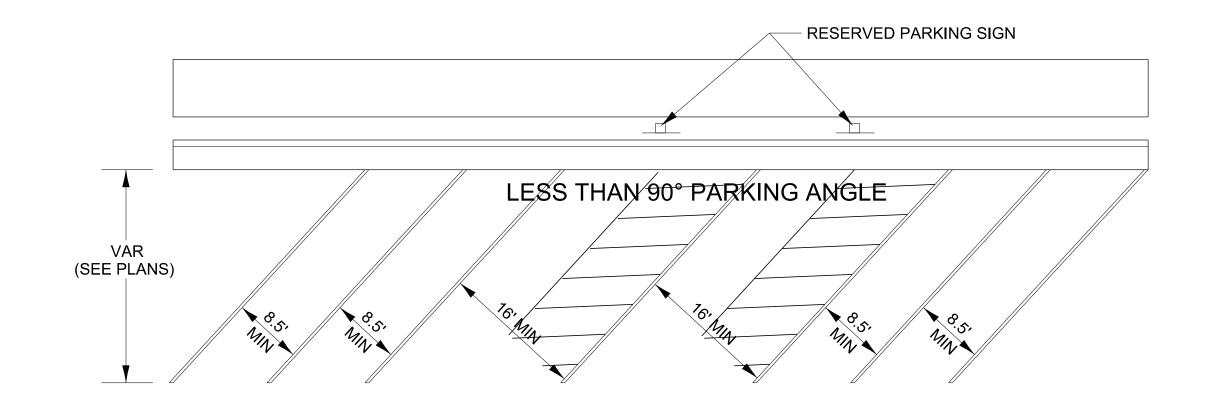

## **RESERVED PARKING SIGN DETAIL**

720-6

| USER NAME =  | = anthony.grunstad | DESIGNED - | REVISED - |                                                |        |       |    |        |      |         | F.A.  | SECTION    | COUNTY                    | TOTAL S | HEET |
|--------------|--------------------|------------|-----------|------------------------------------------------|--------|-------|----|--------|------|---------|-------|------------|---------------------------|---------|------|
|              |                    | DRAWN -    | REVISED - | STATE OF ILLINOIS DEPARTMENT OF TRANSPORTATION |        |       |    |        |      |         | TOTE. |            |                           | SHEETS  | 10.  |
| PLOT SCALE : | = 50.000 ' / in.   | CHECKED -  | REVISED - |                                                |        |       |    |        |      |         |       |            | CONTRACT                  | NO.     |      |
| PLOT DATE =  | = 10/6/23          | DATE -     | REVISED - |                                                | SCALE: | SHEET | OF | SHEETS | STA. | TO STA. |       | ILLINOIS F | ILLINOIS FED. AID PROJECT |         |      |