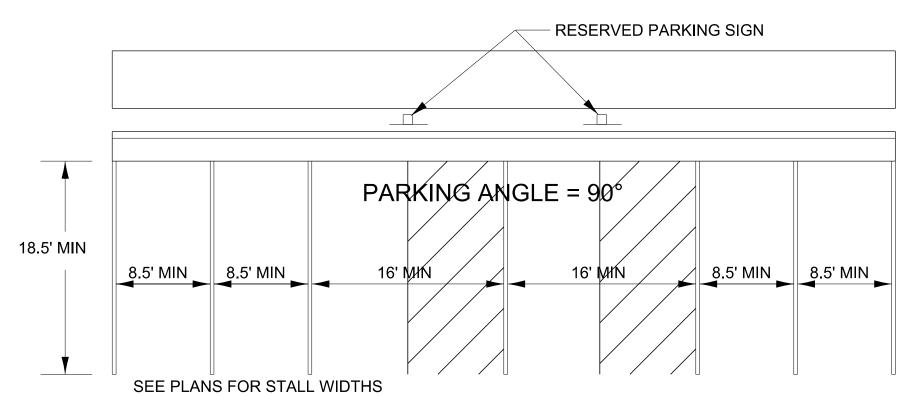

## **RESERVED PARKING SIGN DETAIL**

720-6

| USER NAME =  | = anthony.grunstad | DESIGNED - | REVISED - |                                                |        |       |    |        |      |         | F.A.  | SECTION    | COUNTY                    | TOTAL S | HEET |
|--------------|--------------------|------------|-----------|------------------------------------------------|--------|-------|----|--------|------|---------|-------|------------|---------------------------|---------|------|
|              |                    | DRAWN -    | REVISED - | STATE OF ILLINOIS DEPARTMENT OF TRANSPORTATION |        |       |    |        |      |         | TOTE. |            |                           | SHEETS  | 10.  |
| PLOT SCALE : | = 50.000 ' / in.   | CHECKED -  | REVISED - |                                                |        |       |    |        |      |         |       |            | CONTRACT                  | NO.     |      |
| PLOT DATE =  | = 10/6/23          | DATE -     | REVISED - |                                                | SCALE: | SHEET | OF | SHEETS | STA. | TO STA. |       | ILLINOIS F | ILLINOIS FED. AID PROJECT |         |      |