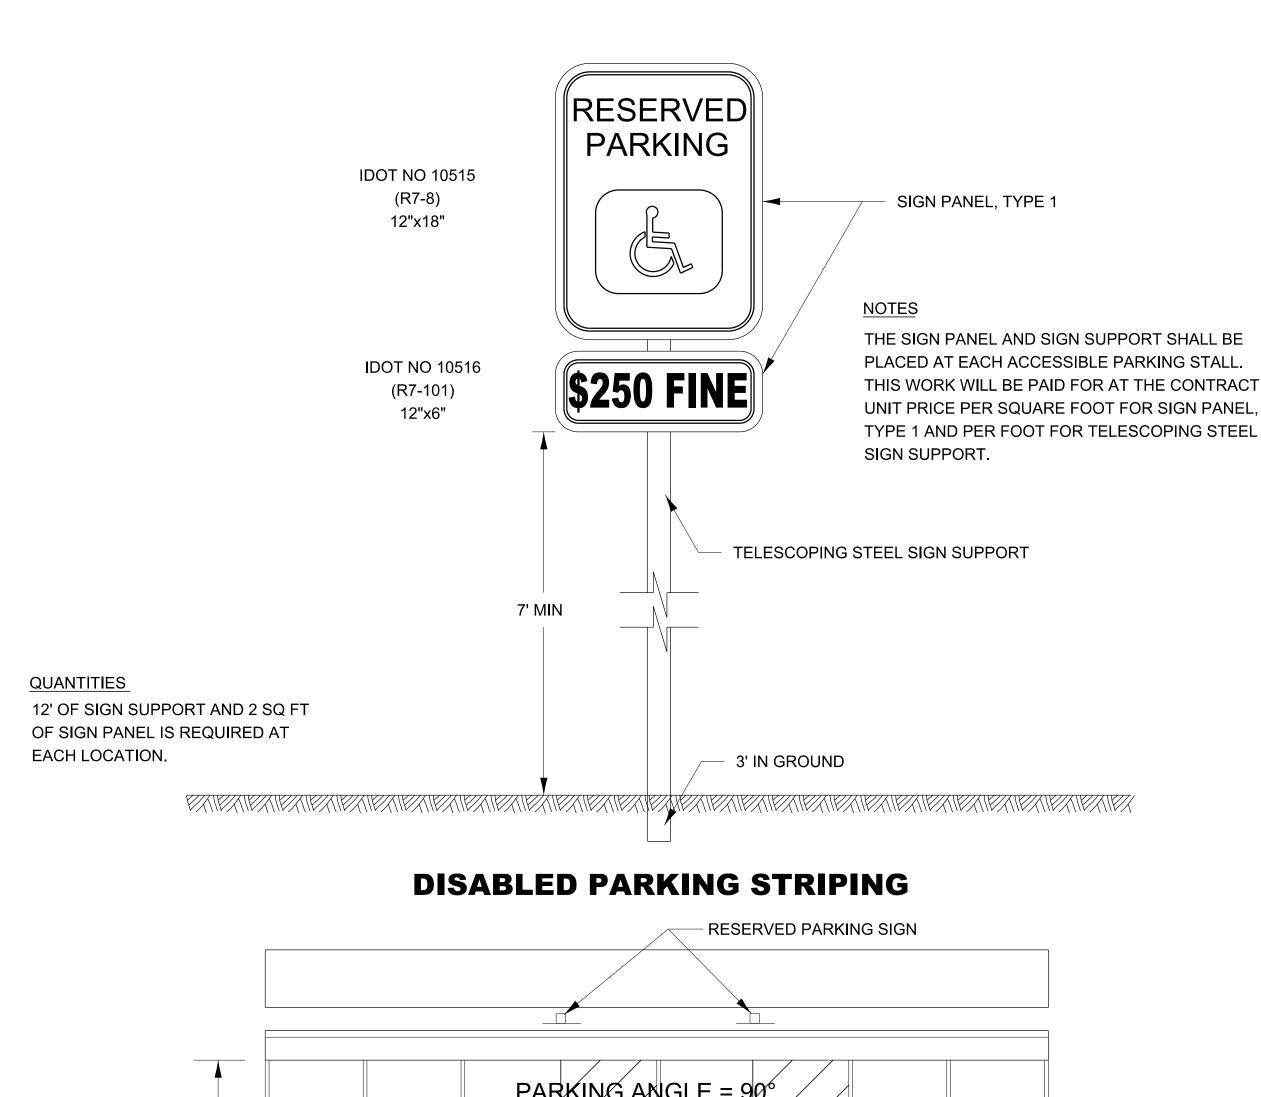

## **RESERVED PARKING SIGN DETAIL**

720-6

| USER NAME =  | = anthony.grunstad | DESIGNED - | REVISED - |                                                |        |       |    |        |      |         | F.A.  | SECTION    | COUNTY                    | TOTAL S | HEET |
|--------------|--------------------|------------|-----------|------------------------------------------------|--------|-------|----|--------|------|---------|-------|------------|---------------------------|---------|------|
|              |                    | DRAWN -    | REVISED - | STATE OF ILLINOIS DEPARTMENT OF TRANSPORTATION |        |       |    |        |      |         | TOTE. |            |                           | SHEETS  | 10.  |
| PLOT SCALE : | = 50.000 ' / in.   | CHECKED -  | REVISED - |                                                |        |       |    |        |      |         |       |            | CONTRACT                  | NO.     |      |
| PLOT DATE =  | = 10/6/23          | DATE -     | REVISED - |                                                | SCALE: | SHEET | OF | SHEETS | STA. | TO STA. |       | ILLINOIS F | ILLINOIS FED. AID PROJECT |         |      |