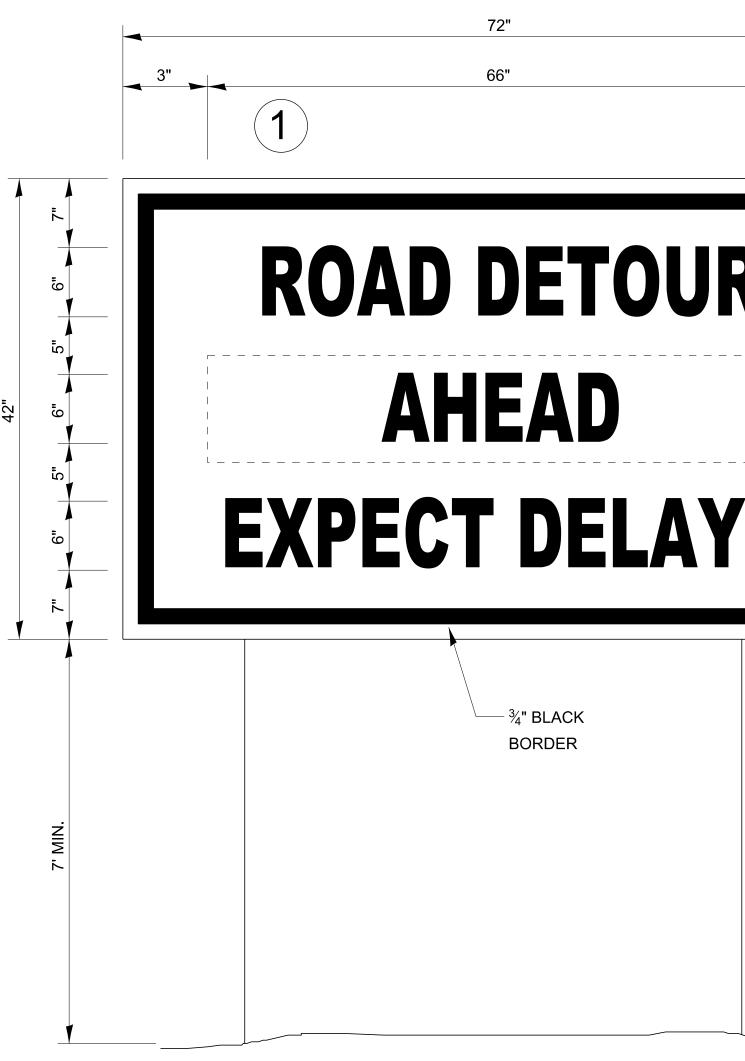

## NOTES:

- 1. USE 6" D BLACK LETTERING ON FLUORESCENT ORA
- 2. ERECT SIGNS AT LOCATIONS IN ADVANCE OF THE SIGNS AS DIRECTED BY THE ENGINEER.
- 3. ERECT SIGN (1) WITH INSTALLED PANEL (2) A MINIMUM THE START OF THE DETOUR.
- 4. REMOVE PANEL 2 ON THAT DATE.
- 5. SEE SPECIAL PROVISION "TEMPORARY INFORMATIC
- 6. WILL BE PAID FOR PER SQ FT AS "TEMPORARY INFO EACH SIGN = 21 SQ FT AND THE DATE PANEL 2WILL NOT BE MEASURED SEPARATELY FOR PAYMENT.

| R<br>7<br>7<br>5 | 3"                |              |     |        |    |
|------------------|-------------------|--------------|-----|--------|----|
| 0 <sup>3</sup>   | BEG               | 2<br>INS     |     | СТ<br> | -∞ |
|                  |                   |              | 62" | <br>   |    |
|                  | -                 |              | 66" | <br>   | -  |
| SIG              | <b>NING</b>       |              |     |        |    |
| GE BACK          | KGROUND.          |              |     |        |    |
| DAD CON          | NSTRUCTION AHEAI  | D"           |     |        |    |
| F ONE V          | VEEK PRIOR TO     |              |     |        |    |
| SIGNIN           | G" FOR ADDITIONAI | L INFORMATIC | ON. |        |    |
| MATION           | SIGNING".         |              |     |        |    |